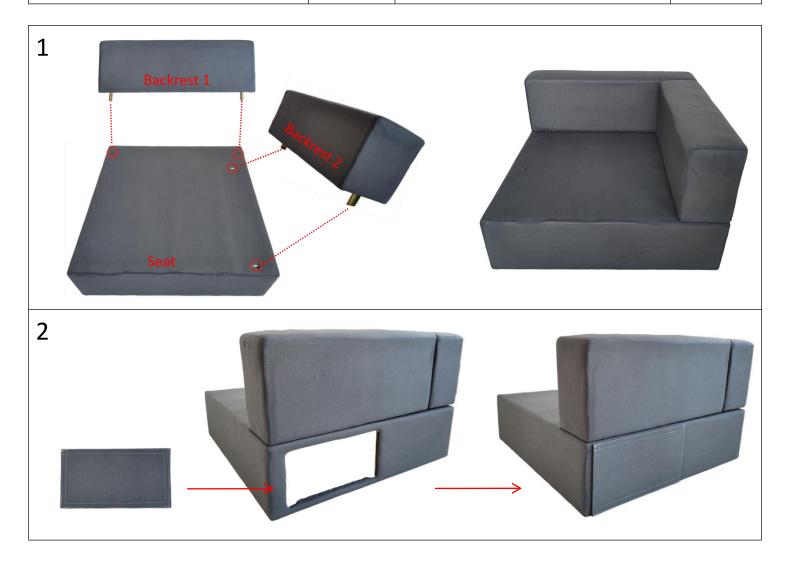

## **Installation 121-1**

Please scan the QR code on the right for installation video.

To avoid scratches and swallowing parts, please do not install by children!

| Hardware List |              |   | Hardware List   |   |
|---------------|--------------|---|-----------------|---|
|               |              | 1 |                 | 1 |
|               | Seat         |   | Backrest 1      |   |
|               |              | 1 |                 | 1 |
|               | Backrest 2   |   | Seat cushion    |   |
|               |              | 1 |                 | 1 |
|               | Back cushion |   | Armrest cushion |   |
|               |              | 1 | 330             | 4 |
|               | Sofa cover   |   | Legs            |   |
|               |              | 1 | 1               | 2 |
|               | Buckle       |   | 8x20mm screw    |   |