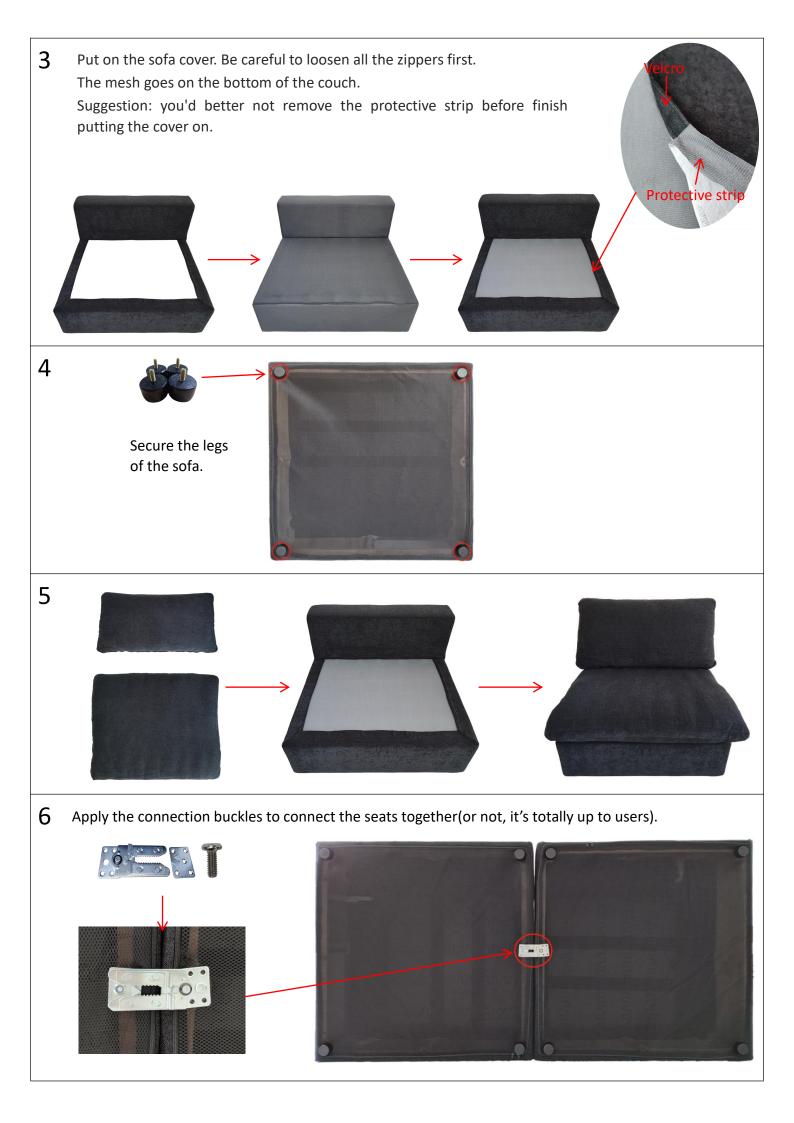

## **Installation 121-2**

Please scan the QR code on the right for installation video.

| Hardware List |   | Hardware List |   |
|---------------|---|---------------|---|
| Seat          | 1 | Backrest      | 1 |
| Seat cushion  | 1 | Back cushion  | 1 |
| Sofa cover    | 1 | Legs          | 4 |
| Buckle        | 1 | 8x20mm screw  | 2 |