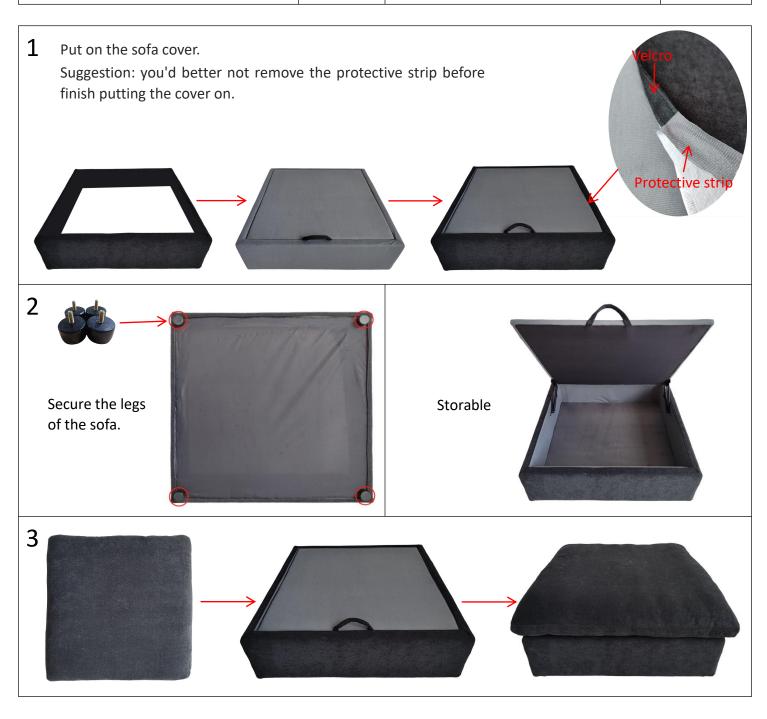

## **Installation 121-3**

Please scan the QR code on the right for installation video.

| Hardware List |   | Hardware List |   |  |
|---------------|---|---------------|---|--|
| Ottoman seat  | 1 | Seat cushion  | 1 |  |
| Sofa cover    | 1 | Legs          | 4 |  |