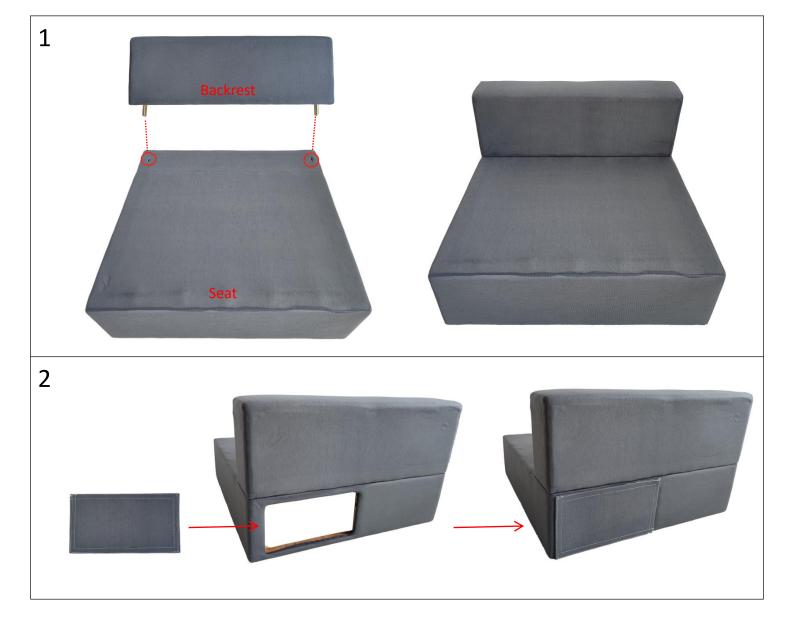

## **Installation 121-2**

Please scan the QR code on the right for installation video.

| Hardware List |   | Hardware List |   |
|---------------|---|---------------|---|
| Seat          | 1 | Backrest      | 1 |
| Seat cushion  | 1 | Back cushion  | 1 |
| Sofa cover    | 1 | Legs          | 4 |
| Buckle        | 1 | 8x20mm screw  | 2 |