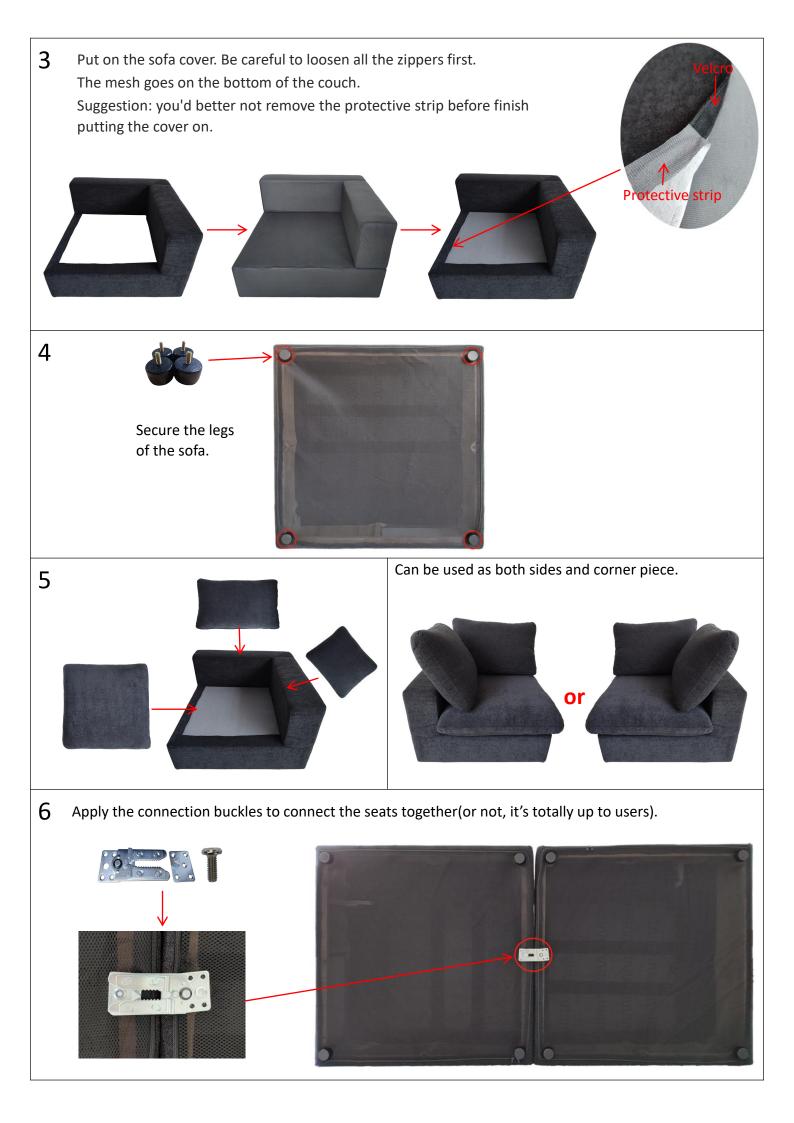

## **Installation 121-1**

Please scan the QR code on the right for installation video.

To avoid scratches and swallowing parts, please do not install by children!

| Hardware List |              |   | Hardware List   |   |
|---------------|--------------|---|-----------------|---|
|               |              | 1 |                 | 1 |
|               | Seat         |   | Backrest 1      |   |
|               |              | 1 |                 | 1 |
|               | Backrest 2   |   | Seat cushion    |   |
|               |              | 1 |                 | 1 |
|               | Back cushion |   | Armrest cushion |   |
|               |              | 1 | 330             | 4 |
|               | Sofa cover   |   | Legs            |   |
|               |              | 1 | 1               | 2 |
|               | Buckle       |   | 8x20mm screw    |   |