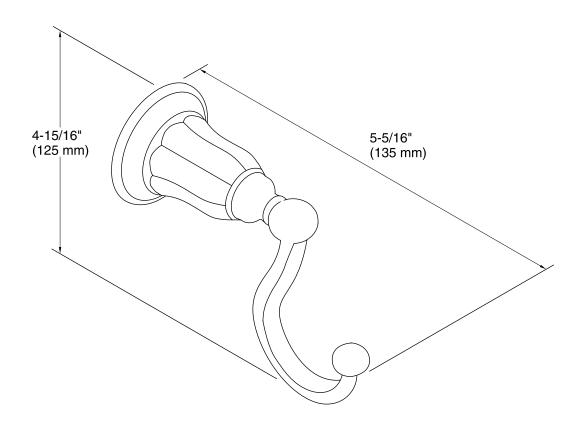

### **Features**

- KOHLER finishes resist corrosion and tarnish.
- Holds items securely.
- Coordinates with other products in the Kelston collection.
- 5-5/16" (135 mm) x 4-5/16" (125 mm)

## **Technical Information**

All product dimensions are nominal.