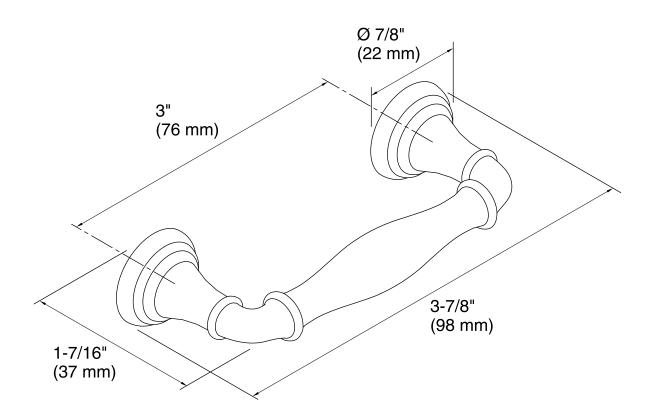

# Features

- KOHLER finishes resist corrosion and tarnish.
- 3" (76 mm) center-to-center.
- Coordinates with other products in the Devonshire collection.
- 3" (76 mm) x 1-7/16" (37 mm) x 7/8" (22 mm)

### **Technical Information**

All product dimensions are nominal.