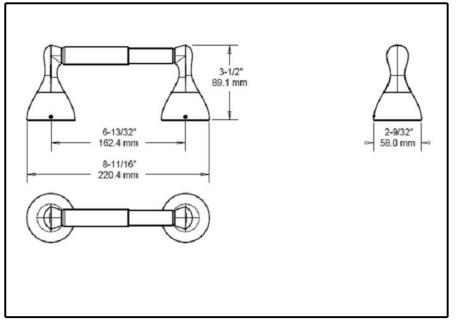

## ACCESSORIES

- Amesbury<sup>™</sup> Bath collection
- Toilet Paper Holder

## STANDARD SPECIFICATIONS:

 Wood blocking is preferable behind all wall surfaces. If wood blocking is not available, the following fasteners are suggested: Tile/Masonry-Plastic or lead Anchors Plaster/drywall-Toggle bolts.
Mounting hardware and mounting template included with product.