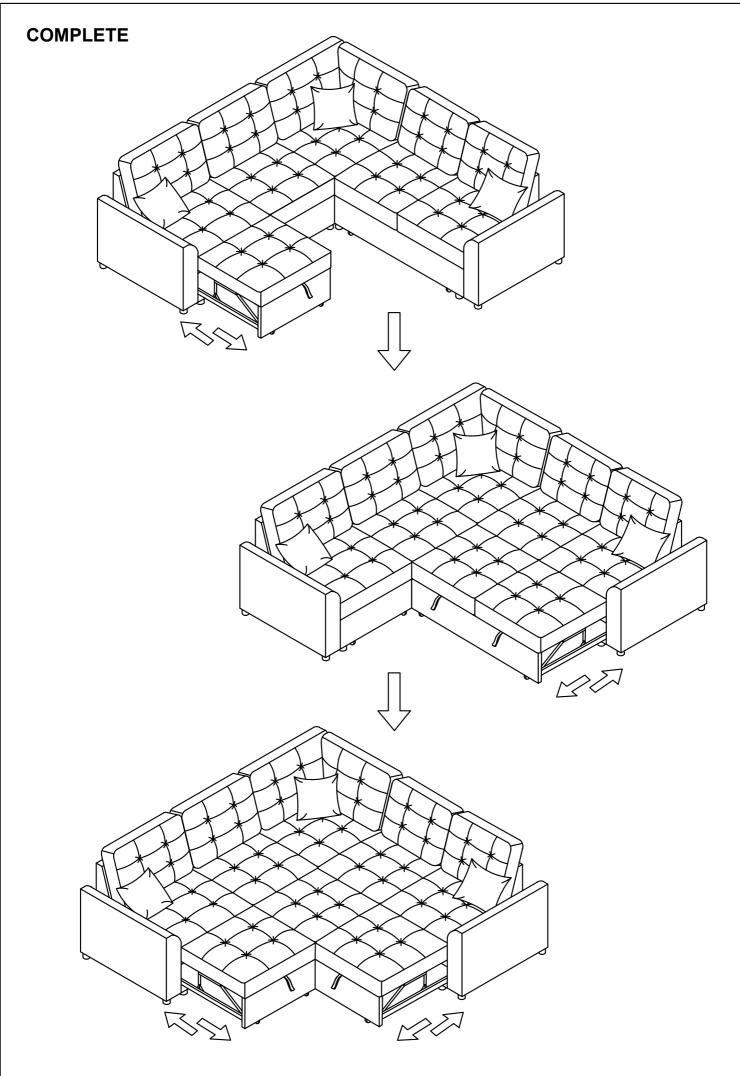

# **Helpful Hints**

- · Sectional sofa can transform into a sleeper
- Move your new furniture carefully, with two people lifting and carrying the unit to its new location.
- Your furniture can be disassembled and reassembled to move.
- Clean the product with a soft damp cloth. DO NOT use harsh chemicals or abrasive cleaners.