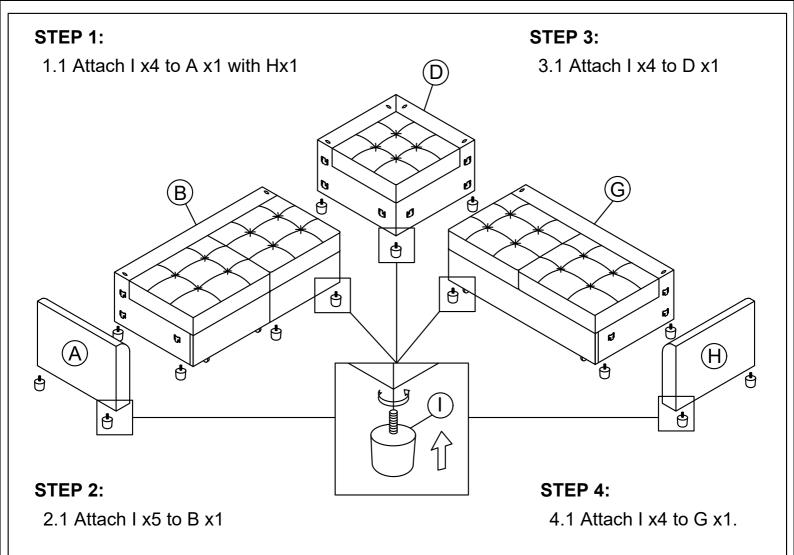

# STEP 6:

6.1 Attach B x1 to A x1 with D x1

# **STEP 7:**

7.1 Attach K x4 to C x1 with J x1

#### **STEP 8:**