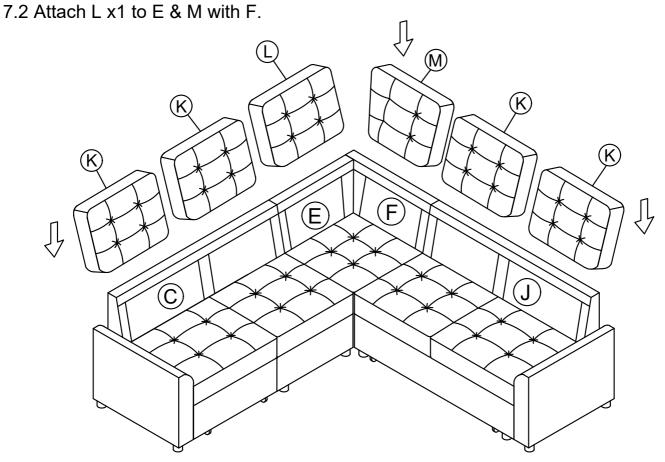

| К |   | 1 | Back Cushion                     |
| L |   | 1 | Corner Long Back<br>Cushion      |
| М |   | 1 | Corner Short<br>Back Cushion     |
| I | • | 8 | Round legs 4pcs Corner/Arm 4 pcs |

# **WF311431-COMPONENT LIST**

| А | 1 | Left Arm  |
|---|---|-----------|
| Н | 1 | Right Arm |

# **PARTS LIST**





Left Arm X 1PC



**Loveseat Body** X 1PC



Loveseat Backest X 1PC



**Corner Body** X 1PC



Corner Short Backest Corner Long Backest Frame X 1PC



Frame X 1PC



Chaise Body X 1PC



**Chaise Backest** X 1PC



Right Arm X 1PC



Round Leg **X 17 PCS** 



**Back Cushion** X 4PCS



Corner Long **Back Cushion** X 1PC



Corner Short **Back Cushion** X 1PC



Pillow X 3PCS





# STEP 6:

6.1 Attach B x1 to A x1 with D x1



# **STEP 7:**

7.1 Attach K x4 to C x1 with J x1



#### **STEP 8:**



# **Helpful Hints**

- · Sectional sofa can transform into a sleeper
- Move your new furniture carefully, with two people lifting and carrying the unit to its new location.
- Your furniture can be disassembled and reassembled to move.
- Clean the product with a soft damp cloth. DO NOT use harsh chemicals or abrasive cleaners.