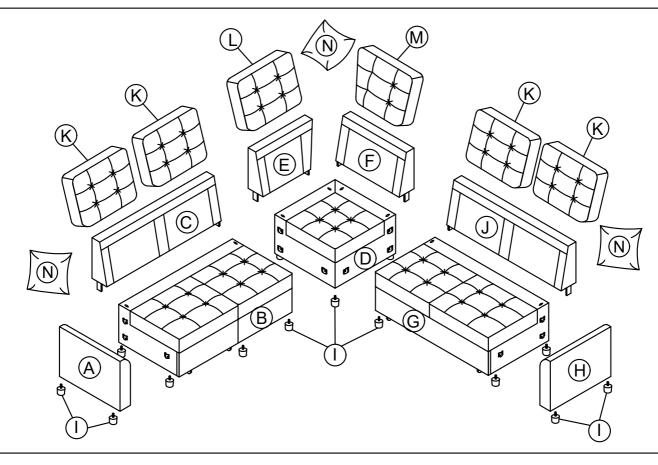

# **WF311428-COMPONENT LIST**

| NO. | DRAWING | QTY | DESCRIPTION             |
|-----|---------|-----|-------------------------|
| В   |         | 1   | Loveseat Body           |
| Е   |         | 1   | Corner short Back Frame |
| I   | •       | 5   | Round legs              |
| К   |         | 3   | Back Cushion            |

# **WF311429-COMPONENT LIST**

| G |          | 1 | Chair Body          |
|---|----------|---|---------------------|
| С |          | 1 | Loveseat Back Frame |
| J |          | 1 | Chair Back Frame    |
| N |          | 3 | Pillow              |
| I | <b>Ů</b> | 4 | Round legs          |

# **WF311430-COMPONENT LIST**

| D |   | 1 | Corner Frame                     |
|---|---|---|----------------------------------|
| F |   | 1 | Corner Long Back Frame           |
| К |   | 1 | Back Cushion                     |
| L |   | 1 | Corner Long Back<br>Cushion      |
| М |   | 1 | Corner Short<br>Back Cushion     |
| I | • | 8 | Round legs 4pcs Corner/Arm 4 pcs |

# **WF311431-COMPONENT LIST**

| А | 1 | Left Arm  |
|---|---|-----------|
| Н | 1 | Right Arm |