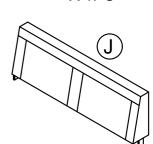

# **WF311429-COMPONENT LIST**

| G |          | 1 | Chair Body          |
|---|----------|---|---------------------|
| С |          | 1 | Loveseat Back Frame |
| J |          | 1 | Chair Back Frame    |
| N |          | 3 | Pillow              |
| I | <b>Ů</b> | 4 | Round legs          |

# **STEP 7:**

7.1 Attach K x4 to C x1 with J x1