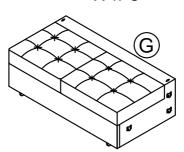

# **WF311429-COMPONENT LIST**

| G |          | 1 | Chair Body          |
|---|----------|---|---------------------|
| С |          | 1 | Loveseat Back Frame |
| J |          | 1 | Chair Back Frame    |
| N |          | 3 | Pillow              |
| I | <b>Ů</b> | 4 | Round legs          |