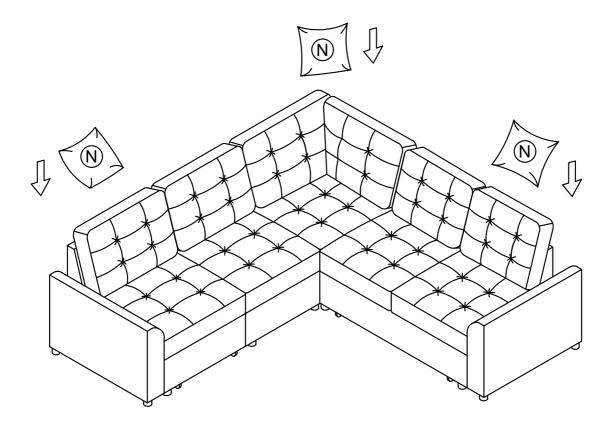

ushion                     |
| L |   | 1 | Corner Long Back<br>Cushion      |
| М |   | 1 | Corner Short<br>Back Cushion     |
| I | • | 8 | Round legs 4pcs Corner/Arm 4 pcs |

# **WF311431-COMPONENT LIST**

| А | 1 | Left Arm  |
|---|---|-----------|
| Н | 1 | Right Arm |

# **PARTS LIST**





Left Arm X 1PC



**Loveseat Body** X 1PC



Loveseat Backest X 1PC



**Corner Body** X 1PC



Corner Short Backest Corner Long Backest Frame X 1PC



Frame X 1PC



Chaise Body X 1PC



**Chaise Backest** X 1PC



Right Arm X 1PC



Round Leg **X 17 PCS** 



**Back Cushion** X 4PCS



Corner Long **Back Cushion** X 1PC



Corner Short **Back Cushion** X 1PC



Pillow X 3PCS





# STEP 6:

6.1 Attach B x1 to A x1 with D x1



# **STEP 7:**

7.1 Attach K x4 to C x1 with J x1



#### **STEP 8:**



# **Helpful Hints**

- · Sectional sofa can transform into a sleeper
- Move your new furniture carefully, with two people lifting and carrying the unit to its new location.
- Your furniture can be disassembled and reassembled to move.
- Clean the product with a soft damp cloth. DO NOT use harsh chemicals or abrasive cleaners.