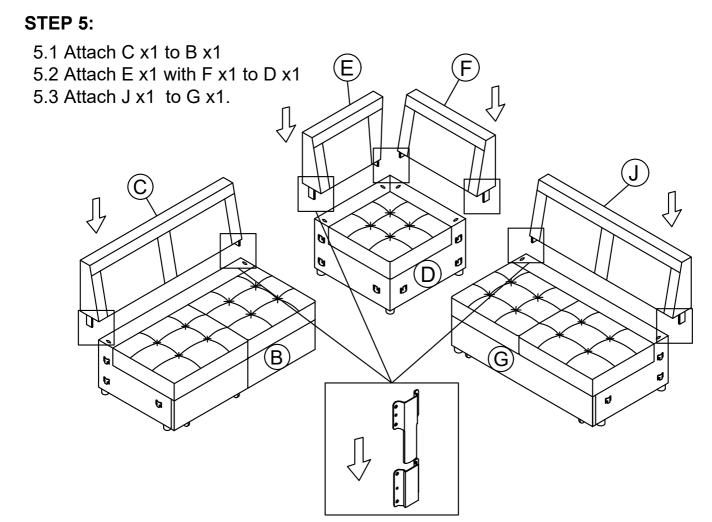

|
|---|---|---|----------------------------------|
| F |   | 1 | Corner Long Back Frame           |
| К |   | 1 | Back Cushion                     |
| L |   | 1 | Corner Long Back<br>Cushion      |
| М |   | 1 | Corner Short<br>Back Cushion     |
| I | • | 8 | Round legs 4pcs Corner/Arm 4 pcs |

# **WF311431-COMPONENT LIST**

| А | 1 | Left Arm  |
|---|---|-----------|
| Н | 1 | Right Arm |

# **PARTS LIST**





Left Arm X 1PC



**Loveseat Body** X 1PC



Loveseat Backest X 1PC



**Corner Body** X 1PC



Corner Short Backest Corner Long Backest Frame X 1PC



Frame X 1PC



Chaise Body X 1PC



**Chaise Backest** X 1PC



Right Arm X 1PC



Round Leg **X 17 PCS** 



**Back Cushion** X 4PCS



Corner Long **Back Cushion** X 1PC



Corner Short **Back Cushion** X 1PC



Pillow X 3PCS





# STEP 6:

6.1 Attach B x1 to A x1 with D x1



# **STEP 7:**

7.1 Attach K x4 to C x1 with J x1



#### **STEP 8:**



# **Helpful Hints**

- · Sectional sofa can transform into a sleeper
- Move your new furniture carefully, with two people lifting and carrying the unit to its new location.
- Your furniture can be disassembled and reassembled to move.
- Clean the product with a soft damp cloth. DO NOT use harsh chemicals or abrasive cleaners.