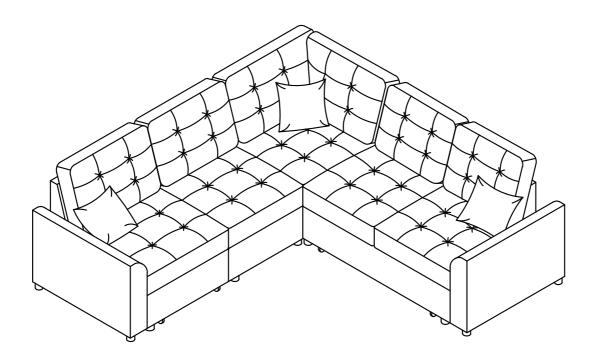

# **PARTS LIST**

Left Arm X 1PC

**Loveseat Body** X 1PC

Loveseat Backest X 1PC

**Corner Body** X 1PC

Corner Short Backest Corner Long Backest Frame X 1PC

Frame X 1PC

Chaise Body X 1PC

**Chaise Backest** X 1PC

Right Arm X 1PC

Round Leg **X 17 PCS** 

**Back Cushion** X 4PCS

Corner Long **Back Cushion** X 1PC

Corner Short **Back Cushion** X 1PC

Pillow X 3PCS