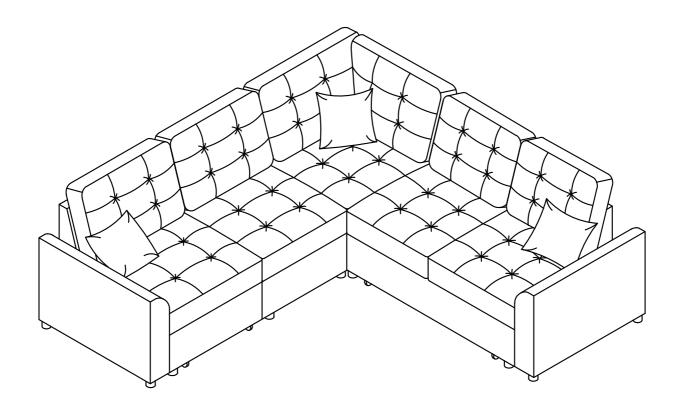

# **PARTS LIST**

Left Arm X 1PC

**Loveseat Body** X 1PC

Loveseat Backest X 1PC

**Corner Body** X 1PC

Corner Short Backest Corner Long Backest Frame X 1PC

Frame X 1PC

Chaise Body X 1PC

**Chaise Backest** X 1PC

Right Arm X 1PC

Round Leg **X 17 PCS** 

**Back Cushion** X 4PCS

Corner Long **Back Cushion** X 1PC

Corner Short **Back Cushion** X 1PC

Pillow X 3PCS