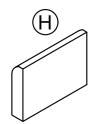

# **WF311431-COMPONENT LIST**

| А | 1 | Left Arm  |
|---|---|-----------|
| Н | 1 | Right Arm |