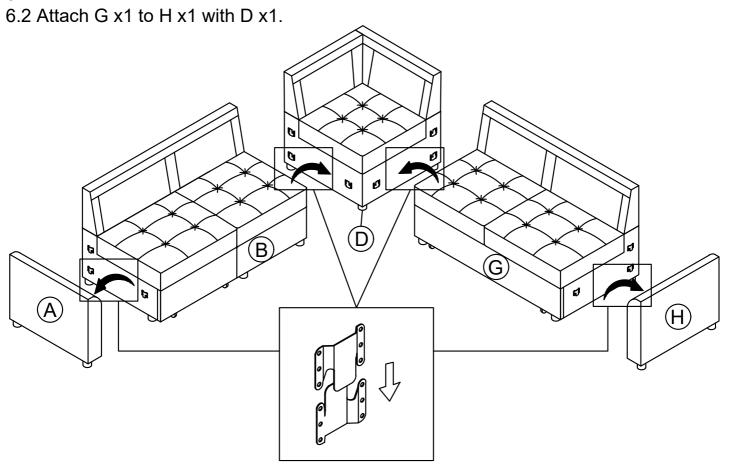

-|
| F |   | 1 | Corner Long Back Frame           |
| К |   | 1 | Back Cushion                     |
| L |   | 1 | Corner Long Back<br>Cushion      |
| М |   | 1 | Corner Short<br>Back Cushion     |
| I | • | 8 | Round legs 4pcs Corner/Arm 4 pcs |

# **WF311431-COMPONENT LIST**

| А | 1 | Left Arm  |
|---|---|-----------|
| Н | 1 | Right Arm |

# **PARTS LIST**





Left Arm X 1PC



**Loveseat Body** X 1PC



Loveseat Backest X 1PC



**Corner Body** X 1PC



Corner Short Backest Corner Long Backest Frame X 1PC



Frame X 1PC



Chaise Body X 1PC



**Chaise Backest** X 1PC



Right Arm X 1PC



Round Leg **X 17 PCS** 



**Back Cushion** X 4PCS



Corner Long **Back Cushion** X 1PC



Corner Short **Back Cushion** X 1PC



Pillow X 3PCS





# STEP 6:

6.1 Attach B x1 to A x1 with D x1



# **STEP 7:**

7.1 Attach K x4 to C x1 with J x1



#### **STEP 8:**



# **Helpful Hints**

- · Sectional sofa can transform into a sleeper
- Move your new furniture carefully, with two people lifting and carrying the unit to its new location.
- Your furniture can be disassembled and reassembled to move.
- Clean the product with a soft damp cloth. DO NOT use harsh chemicals or abrasive cleaners.