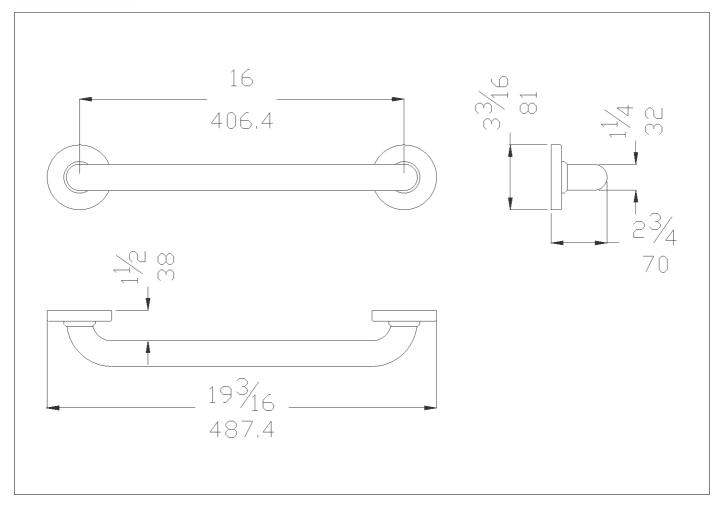

### Code G25JAS02 Series Contractor

Net weight lb. 2,15 Dimensions [WxDxH] In. 19 3/16x2 3/4x3 3/16

In use weight capacity Vertical lb. 449,74