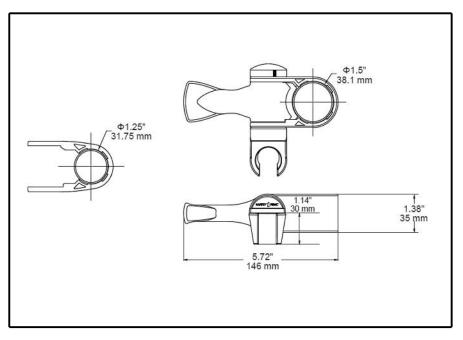

## **STANDARD SPECIFICATIONS:**

• POM and ABS plastics with a thermoplastic rubber over mold. Fittings provided to accommodate both 1-1/4" and 1-1/2" diameter grab bars. Can be installed after grab bars are in place.