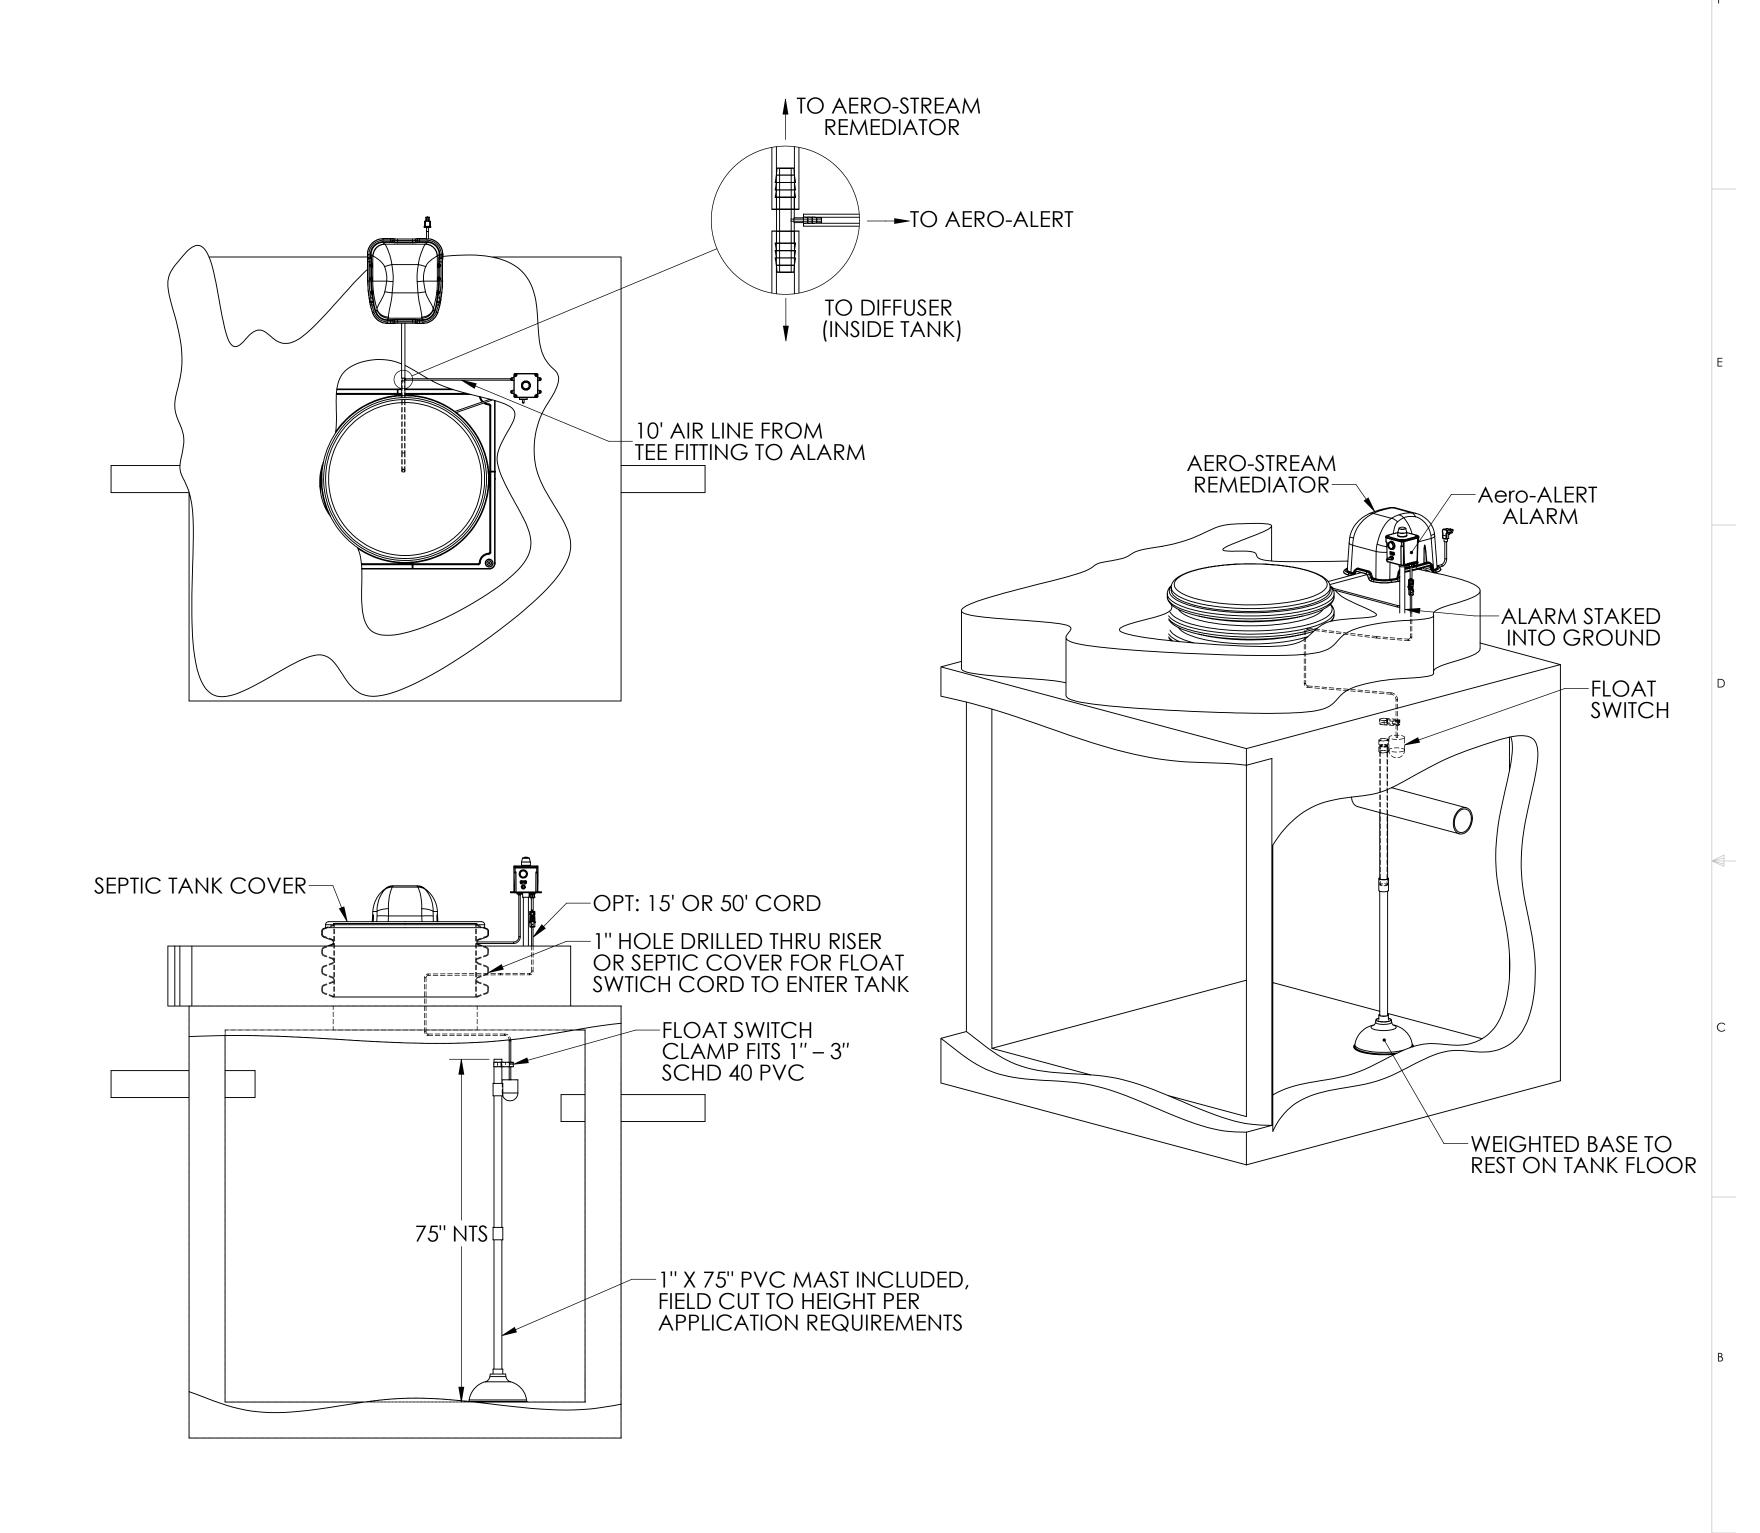

## PRESSURE & HIGH WATER TYPICAL ASSEMBLY

P/N'S: 101893, 101894

| PROPRIETARY AND CONFIDENTIAL THE INFORMATION CONTAINED IN   |          | CAD GENERATED DRAWING<br>DO NOT MANUALLY UPDATE |        | AERO-STREAM, LLC                              |  |  |
|-------------------------------------------------------------|----------|-------------------------------------------------|--------|-----------------------------------------------|--|--|
| PERMISSION OF AERO-STREAM, LLC<br>MANAGEMENT IS PROHIBITED. |          | NAME                                            | DATE   | HARTLAND, WI 53029 262-538-4000               |  |  |
|                                                             | DESIGNED | NCW                                             | 8/3/22 | Aero-ALERT,                                   |  |  |
|                                                             | DRAWN    | NCW                                             | 8/3/22 | Typical Assembly                              |  |  |
| TOLERANCES:<br>X.XX ± .01<br>X.XXX ± .005<br>ANGULAR ± 1°   | CHECKED  | -                                               | -      | SIZE DWG. NO. REV                             |  |  |
|                                                             | APPROVED | -                                               | -      | <b>D</b>                                      |  |  |
|                                                             | APPROVED | _                                               | _      | SCALE: 1:16 DO NOT SCALE DRAWING SHEET 1 OF 1 |  |  |