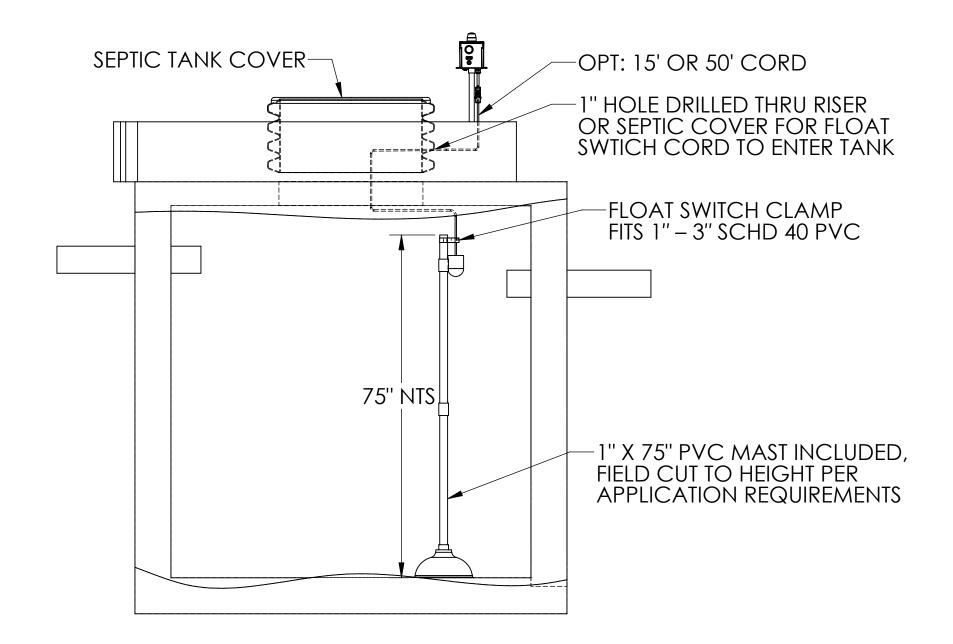

## HIGH WATER ONLY TYPICAL ASSEMBLY

P/N'S: 102591, 102592, 102636, 102594





7

## PRESSURE & HIGH WATER TYPICAL ASSEMBLY

P/N'S: 101893, 101894



| PROPRIETARY AND CONFIDENTIAL THE INFORMATION CONTAINED IN   |          | CAD GENERATED DRAWING<br>DO NOT MANUALLY UPDATE |        | AERO-STREAM, LLC                              |  |  |
|-------------------------------------------------------------|----------|-------------------------------------------------|--------|-----------------------------------------------|--|--|
| PERMISSION OF AERO-STREAM, LLC<br>MANAGEMENT IS PROHIBITED. |          | NAME                                            | DATE   | HARTLAND, WI 53029 262-538-4000               |  |  |
|                                                             | DESIGNED | NCW                                             | 8/3/22 | Aero-ALERT,