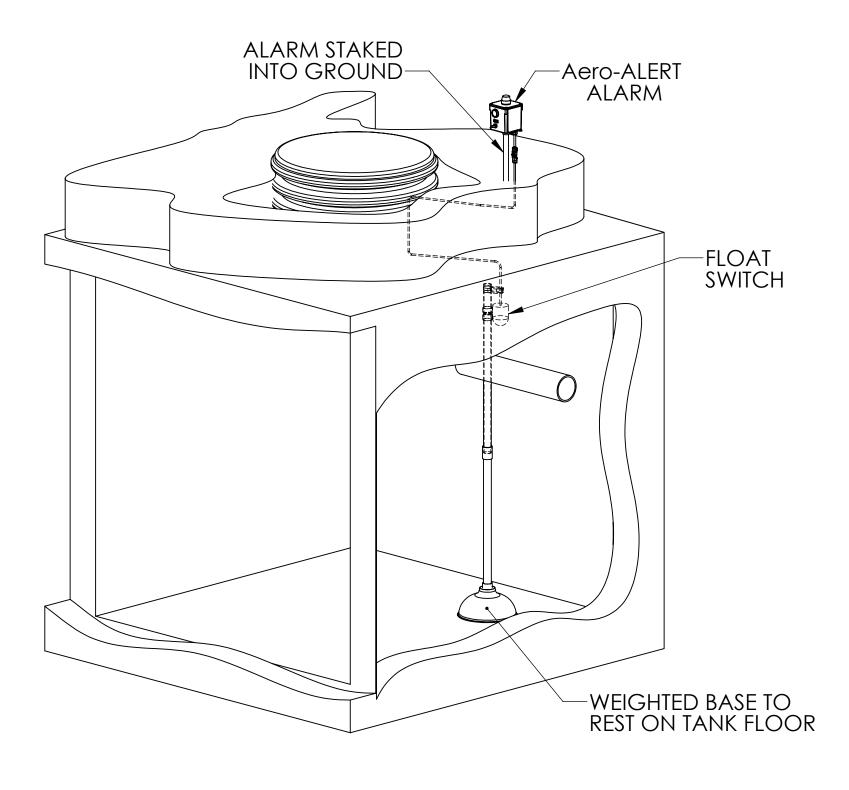

## HIGH WATER ONLY TYPICAL ASSEMBLY

P/N'S: 102591, 102592, 102636, 102594





7

## PRESSURE & HIGH WATER TYPICAL ASSEMBLY

P/N'S: 101893, 101894



| PROPRIETARY AND CONFIDENTIAL THE INFORMATION CONTAINED IN   |          | CAD GENERATED DRAWING<br>DO NOT MANUALLY UPDATE |        | AERO-STREAM, LLC                              |  |  |
|-------------------------------------------------------------|----------|-------------------------------------------------|--------|-----------------------------------------------|--|--|
| PERMISSION OF AERO-STREAM, LLC<br>MANAGEMENT IS PROHIBITED. |          | NAME                                            | DATE   | HARTLAND, WI 53029 262-538-4000               |  |  |
|                                                             | DESIGNED | NCW                                             | 8/3/22 | Aero-ALERT,