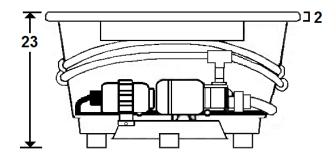

#### \*All dimensions are +/- 1/2" and subject to change without notice\* **Confirm specifications before installation**

Standard (S) Pump, Blower, & Heater Location