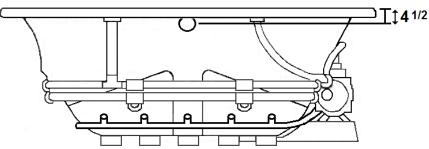

#### \*All dimensions are +/- 1/2" and subject to change without notice\* **Confirm specifications before installation**

Standard (S) Pump, Blower, & Heater Location