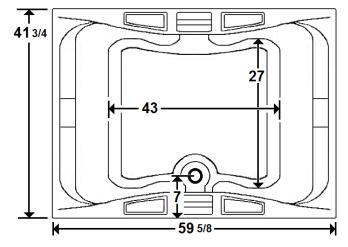

#### \*All dimensions are +/- 1/2" and subject to change without notice\* **Confirm specifications before installation**

Standard (S) Pump, Blower, & Heater Location

#### **Technical Information**

Cut-Out Dimensions: 57 5/8" x 39 3/4"

Weight: 205 lbs.

Water Depth to Overflow: 16 1/2" Water Operating Level: 55 gal.

Water Capacity: 93 gal. Sump Dimension: 43" x 27"