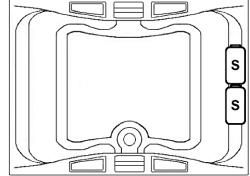

#### \*All dimensions are +/- 1/2" and subject to change without notice\* **Confirm specifications before installation**

Standard (S) Pump, Blower, & Heater Location