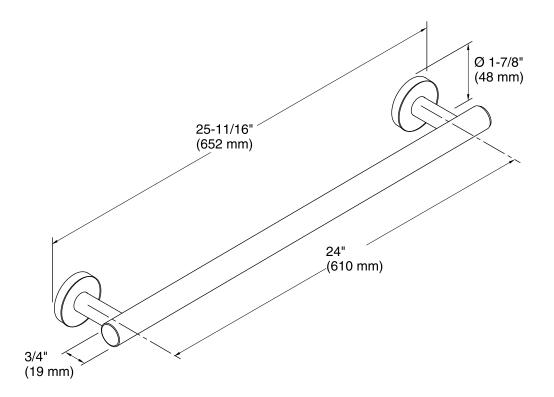

component/s: Installation template, and tools.



## Codes/Standards

None Applicable

# KOHLER® Faucet Lifetime Limited Warranty

See website for detailed warranty information.

#### **Available Color/Finishes**

Color tiles intended for reference only.

| Color | Code | Description                   |
|-------|------|-------------------------------|
|       | СР   | Polished Chrome               |
|       | SN   | Vibrant® Polished Nickel      |
|       | AF   | Vibrant® French Gold          |
|       | BGD  | Vibrant® Moderne Brushed Gold |
|       | BN   | Vibrant® Brushed Nickel       |
|       | BV   | Vibrant® Brushed Bronze       |
|       | BL   | Matte Black                   |
|       | RGD  | Vibrant Rose Gold             |
|       |      |                               |







## **Technical Information**

All product dimensions are nominal.

#### **Notes**

Install this product according to the installation guide.