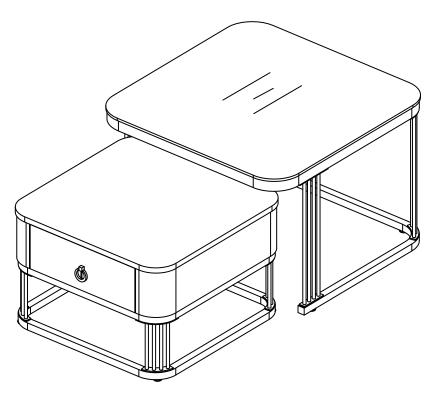

# **COFFEE TABLE**

Width-23.62 inch

Depth-23.62 inch

Height-16.54 inch

#### Dimensions

Width-19.68inch

Depth-19.68inch

Height-12.99inch

Important – Please read these instructions fully before starting assembly