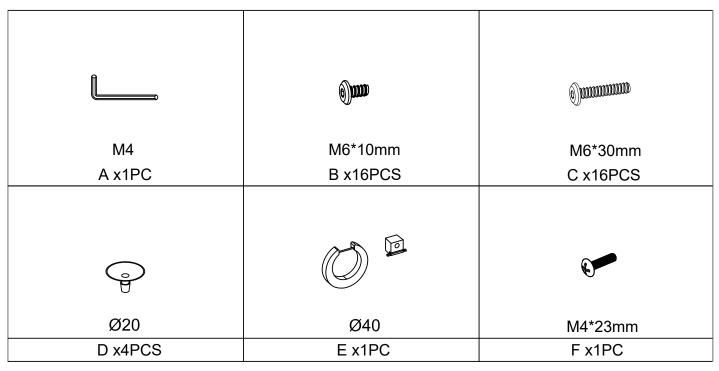

# **Components - Fittings**

#### Please check you have all the panels listed below

Note: The quantitie below are the correcet amount to complete the assembly. In some cases more fittings may be supplied than are required.

Tools required

Hexagon wrench

Image: state st