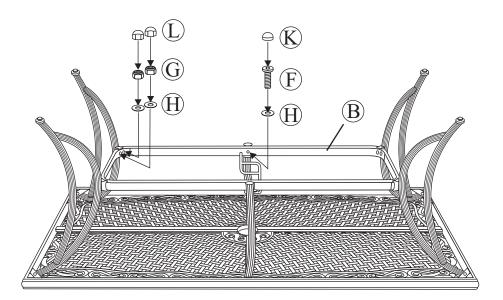

### \* NOTE: PARTS SHOWN ON PARTS LIST ARE NOT TO SCALE

|   | PARTS LIST | DESCRIPTION                      | ORDER PART # | QTY |
|---|------------|----------------------------------|--------------|-----|
| Α |            | CHAIR FRAME                      | AR20479      | 1   |
| В |            | SWIVEL<br>ASSEMBLY & BASE        | AR20480      | 1   |
| С |            | 5/16" X 40 MM BOLT               | HW0295       | 4   |
| D |            | Ø8.0 X 2.3 MM<br>SPRING WASHER   | HW0003       | 4   |
| Е |            | 5/16" NUT                        | HW0015       | 4   |
| F |            | BOLT COVER                       | HW0028       | 8   |
| G |            | "U" METAL PLATE                  | HW0834       | 2   |
| Н |            | HEX WRENCH-1                     | HW0008       | 1   |
| I |            | HEX WRENCH-2                     | HW0007       | 1   |
|   |            | ROCKER PLATE<br>FACTORY ASSEMBLY | G0313        |     |
|   |            | FOOT CAP<br>FACTORY ASSEMBLY     | FC0013       |     |
|   |            |                                  |              |     |