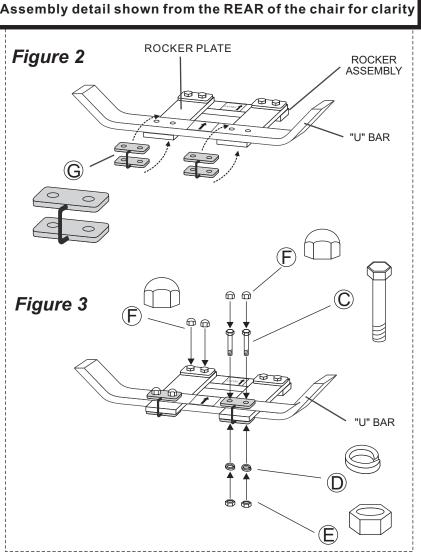

### ASSEMBLY INSTRUCTIONS

- Important: We recommend 2 people work together to assemble the chair. Note the arrow labels on the "U" bar and the rocker assembly. Also note the horseshoe shape of the rocker plate. Point the open end of the horseshoe away from you. The arrows on the rocker assembly should be pointing towards you. Set the chair frame on the rocker assembly with front of the seat facing you and the arrows on the "U" bar pointing towards you as shown in *Figure 2*. This is very important for a safe, balanced rocking motion. If chair frame has been properly positioned on the rocker assembly, all arrows on the "U" bar and rocker assembly will be pointing in the same direction.
- Critical Step: The "U" metal plates must be installed in the proper location. Read this step and carefully examine. Insert the "U" metal plates, so that the "U" bar and rocker plate are between both sides of the "U" metal plates. Make sure that the holes in the "U" metal plate are completely aligned with the holes in the "U" bar as shown in *Figure 3*. Guide the bolts through the holes on the top side of the "U" metal plate, through the holes in the "U" bar, through the holes in the rocker plate and then, most importantly, through the holes in the bottom side of the "U" metal plate. It is very important that the holes in the bottom of the "U" metal plate are placed directly beneath the holes in the rocker plate. Add a spring washer and a nut to each bolt as shown in *Figure 3*. Hand tighten nuts 3-4 revolutions only. Repeat the same procedure on the other side.

CAUTION: Failure to place "U" metal plates under the rocker plates and above the "U" bar exactly as shown in the diagram will cause the bolt heads and nuts to damage the structure of the rocker plates and the "U" bar. Damage due to over tightening of bolts or improper assembly could cause injury and may void your warranty.

Tighten all nuts and bolts with the hex wrenches provided. **Bolts must be FULLY tightened.** Remove the arrow labels from the "U" bar and rocker assembly. Cover all bolts with bolt covers.

Page 4