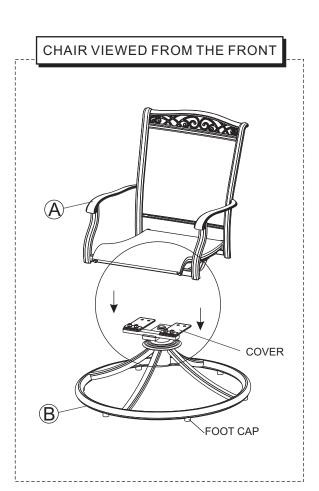

### \* NOTE: PARTS SHOWN ON PARTS LIST ARE NOT TO SCALE

|   | PARTS LIST | DESCRIPTION                      | ORDER PART # | QTY |
|---|------------|----------------------------------|--------------|-----|
| Α |            | CHAIR FRAME                      | AR20479      | 1   |
| В |            | SWIVEL<br>ASSEMBLY & BASE        | AR20480      | 1   |
| С |            | 5/16" X 40 MM BOLT               | HW0295       | 4   |
| D |            | Ø8.0 X 2.3 MM<br>SPRING WASHER   | HW0003       | 4   |
| Е |            | 5/16" NUT                        | HW0015       | 4   |
| F |            | BOLT COVER                       | HW0028       | 8   |
| G |            | "U" METAL PLATE                  | HW0834       | 2   |
| Н |            | HEX WRENCH-1                     | HW0008       | 1   |
| I |            | HEX WRENCH-2                     | HW0007       | 1   |
|   |            | ROCKER PLATE<br>FACTORY ASSEMBLY | G0313        |     |
|   |            | FOOT CAP<br>FACTORY ASSEMBLY     | FC0013       |     |
|   |            |                                  |              |     |