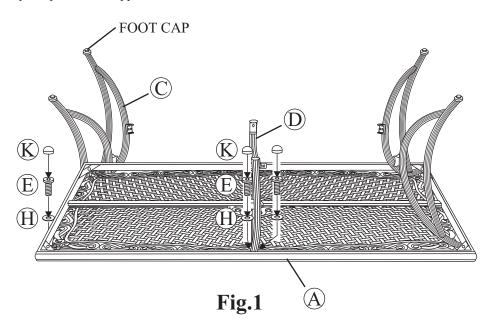

### \* NOTE: PARTS SHOWN ON PARTS LIST ARE NOT TO SCALE

|   | PARTS LIST | DESCRIPTION                      | ORDER PART # | QTY |
|---|------------|----------------------------------|--------------|-----|
| Α |            | CHAIR FRAME                      | AR20479      | 1   |
| В |            | SWIVEL<br>ASSEMBLY & BASE        | AR20480      | 1   |
| С |            | 5/16" X 40 MM BOLT               | HW0295       | 4   |
| D |            | Ø8.0 X 2.3 MM<br>SPRING WASHER   | HW0003       | 4   |
| Е |            | 5/16" NUT                        | HW0015       | 4   |
| F |            | BOLT COVER                       | HW0028       | 8   |
| G |            | "U" METAL PLATE                  | HW0834       | 2   |
| Н |            | HEX WRENCH-1                     | HW0008       | 1   |
| I |            | HEX WRENCH-2                     | HW0007       | 1   |
|   |            | ROCKER PLATE<br>FACTORY ASSEMBLY | G0313        |     |
|   |            | FOOT CAP<br>FACTORY ASSEMBLY     | FC0013       |     |
|   |            |                                  |              |     |