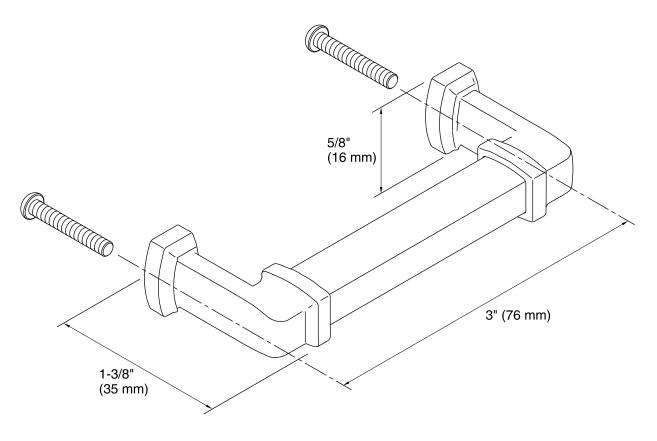

#### Features

- KOHLER finishes resist corrosion and tarnish.
- 3" (76 mm) center-to-center.
- Coordinates with other products in the Bancroft collection.
- 3" (76 mm) x 1-3/8" (35 mm) x 5/8" (16 mm)

#### **Technical Information**

All product dimensions are nominal.