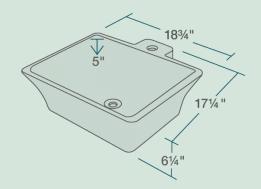

18 3/4" x 17 1/4" x 6 1/4" Vessel Installation True Vitreous China No Hardware Needed Lifetime Warranty

**Features** 