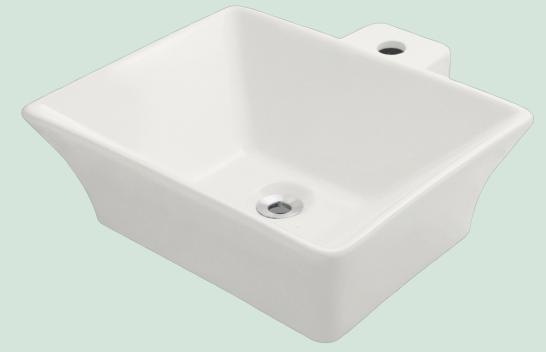

## V290-BISQUE Vessel Sink

## Porcelain

Our porcelain sinks are made of true vitreous china and are triple glazed to create the strongest sink you will find. All of our porcelain sinks are covered by a limited lifetime warranty. All undermount sinks come with a cardboard cutout template and mounting hardware.

18 3/4" x 17 1/4" x 6 1/4" Vessel Installation True Vitreous China No Hardware Needed Lifetime Warranty

**Features** 