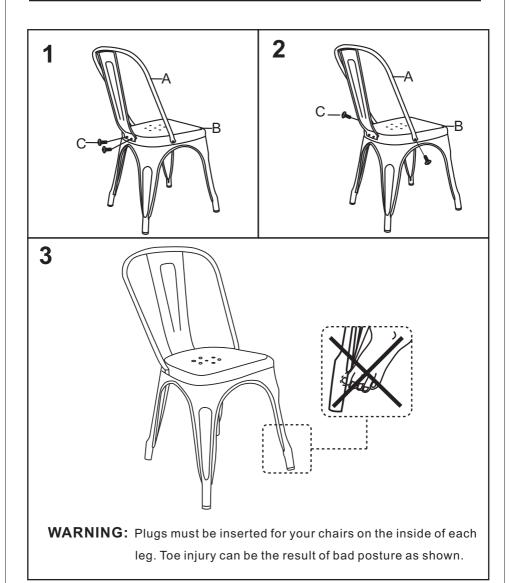

### Care and Use

- 1.All the screws in, and then tighten them.
- 2. Recommended for indoor use only.
- 3.Use a slightly damp cloth to clean the product. Do not use bleach or abrasive cleaning material.
- 4.Do not use the product if any of the parts is damaged.
- 5. Never stand on the chair or use it as a ladder.

| Α |       | 1 |
|---|-------|---|
| В |       | 1 |
| С | M6*14 | 4 |
| D |       | 1 |