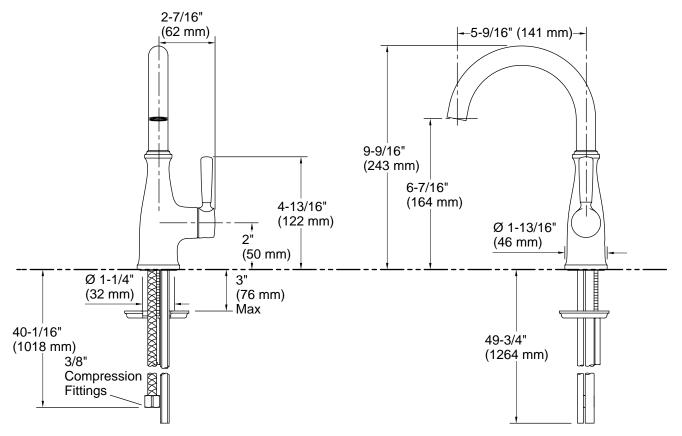

## Features

- Traditional styling
- Integrated air gap offers reverse osmosis (RO) compatibility
- Right-side lever handle
- 9-9/16" (243 mm) spout height
- 5-9/16" (141 mm) spout reach
- Faucet spout rotates 360° and offers clearance for filling glasses and pitchers
- 1.5 gpm (5.7 lpm) maximum flow rate at 60 psi (4.14 bar)
- Works with KOHLER® filtration systems or with other select filtration systems as a cold-water tap
- KOHLER<sup>®</sup> ceramic disc valves exceed industry longevity standards for a lifetime of durable performance

## Faucet:

Flow rate: 1.5 gal/min (5.7 l/min)

Drain included:

No

Spout:

Spout reach:

## Handshower:

Rated maximum flow:

0 gal/min (0 l/min)

5-9/16" (141 mm)