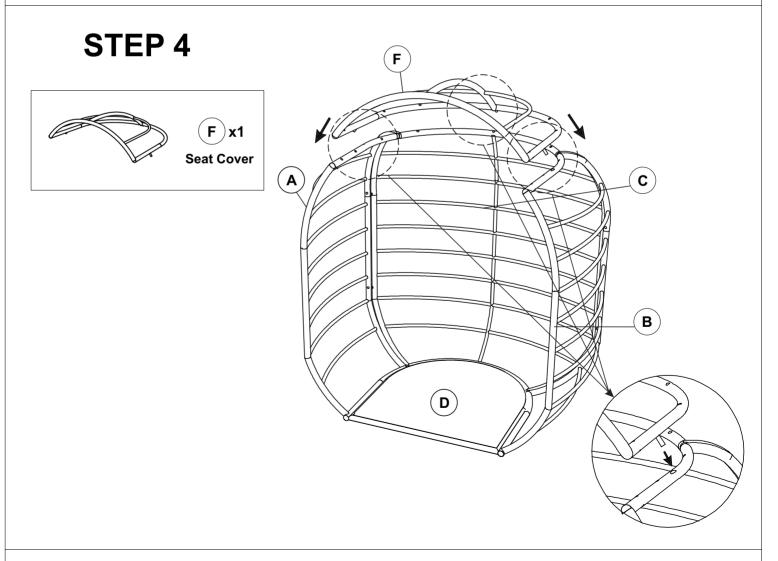

Connect Seat Cover (F) & Right Arm (A), Left Arm (B), Backrest Chair (C).

Connect Seat Cover (F) & Right Arm (A), Left Arm(B) With Allen Key (5) & Wrench (8).

Connect Seat Cover (F) & Backrest Chair (C) With Allen Key (5) & Wrench (8).