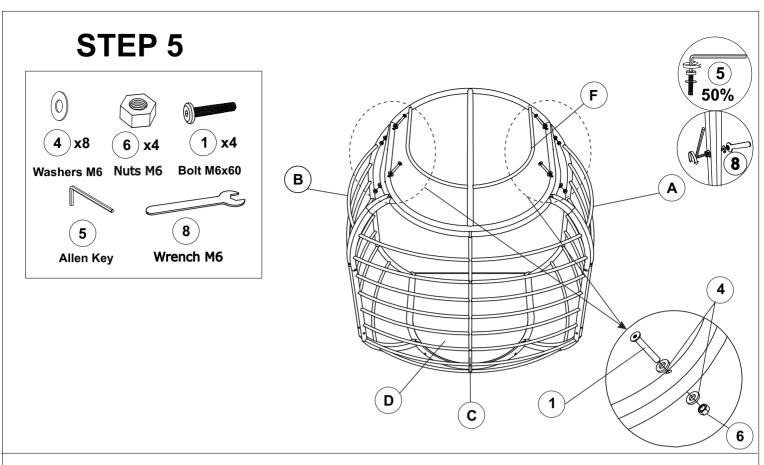

#### Connect Right Arm (A) & Backrest Chair (C) With Allen Key (5) & Wrench (8)

Connect Left Arm (B) & Backrest Chair (C) With Allen Key (5) & Wrench (8)

Connect Seat Chair (D), Right Arm (A), Left Arm (B), Backrest Chair (C) With Allen Key (5).

Connect Seat Cover (F) & Right Arm (A), Left Arm (B), Backrest Chair (C).

Connect Seat Cover (F) & Right Arm (A), Left Arm(B) With Allen Key (5) & Wrench (8).

Connect Seat Cover (F) & Backrest Chair (C) With Allen Key (5) & Wrench (8).