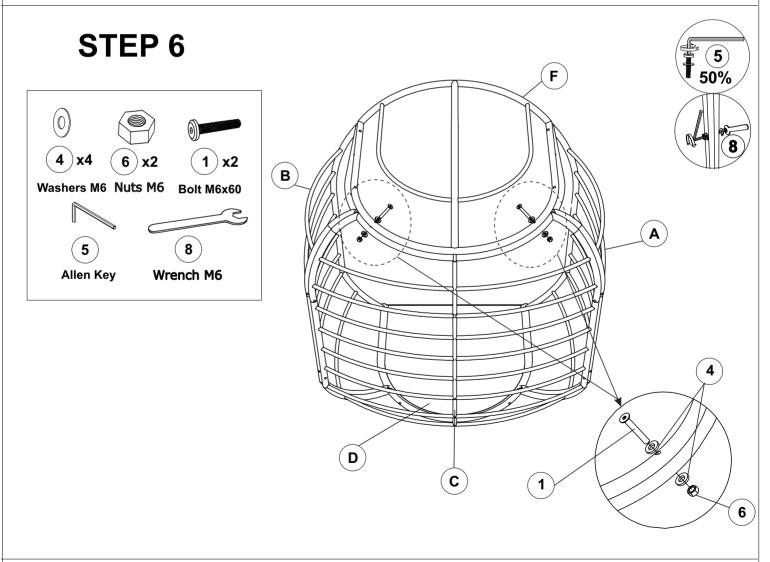

Connect Seat Cover (F) & Right Arm (A), Left Arm (B), Backrest Chair (C).

Connect Seat Cover (F) & Right Arm (A), Left Arm(B) With Allen Key (5) & Wrench (8).

Connect Seat Cover (F) & Backrest Chair (C) With Allen Key (5) & Wrench (8).