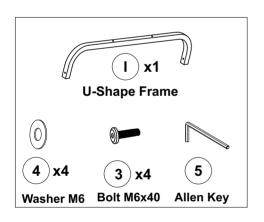

### **STEP 12**

Connect U-Shape Frame (I) & Side Frame (K), Rectangle Frame (H) With Allen Key (5).