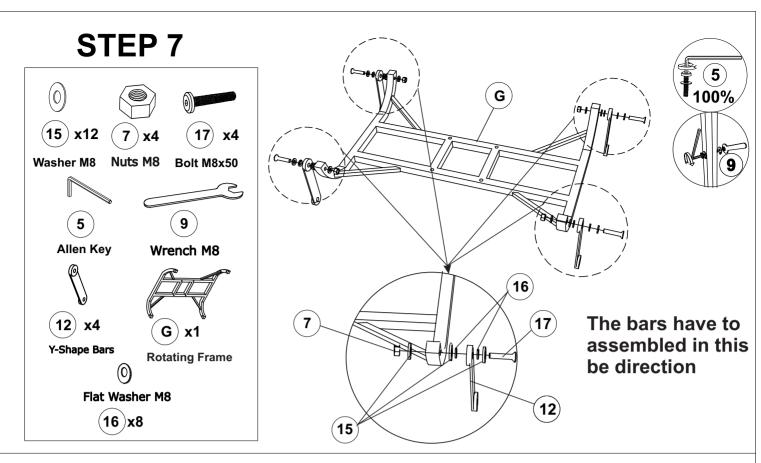

Connect All Bars Y-Shape (13) onto Rotating Frame (G) With Allen key (5) & Wrench (9).

Connect Bars Square (14) & Rotating Frame (G) With Allen Key (5), Wrench (9).

Connect Seat Base (E) & Rotating Frame (G) With Allen key (5) & Wrench (9). Connect Plastic foot (14) with Seat Base (E) by handle.