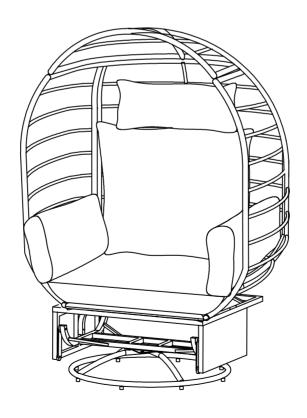

### **STEP 15**

Attach the bolt cover with Plastic Nuts(11) & Plastic Bolt's Cap (10) Put Big Pillow (N), Mattress (M), Small Pillow (O), Cushion (J) on Chair

**FINISH**