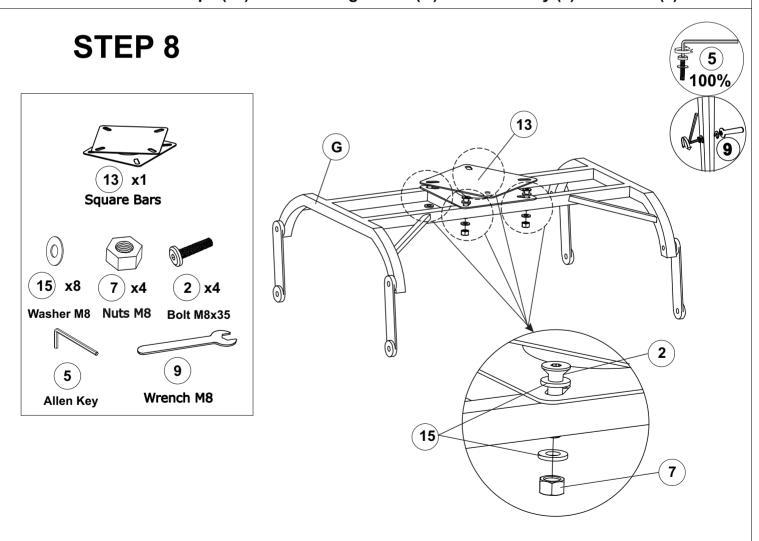

Connect All Bars Y-Shape (13) onto Rotating Frame (G) With Allen key (5) & Wrench (9).

Connect Bars Square (14) & Rotating Frame (G) With Allen Key (5), Wrench (9).

Connect Seat Base (E) & Rotating Frame (G) With Allen key (5) & Wrench (9). Connect Plastic foot (14) with Seat Base (E) by handle.