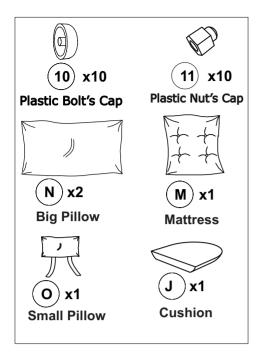

### **STEP 15**

Attach the bolt cover with Plastic Nuts(11) & Plastic Bolt's Cap (10) Put Big Pillow (N), Mattress (M), Small Pillow (O), Cushion (J) on Chair

**FINISH**