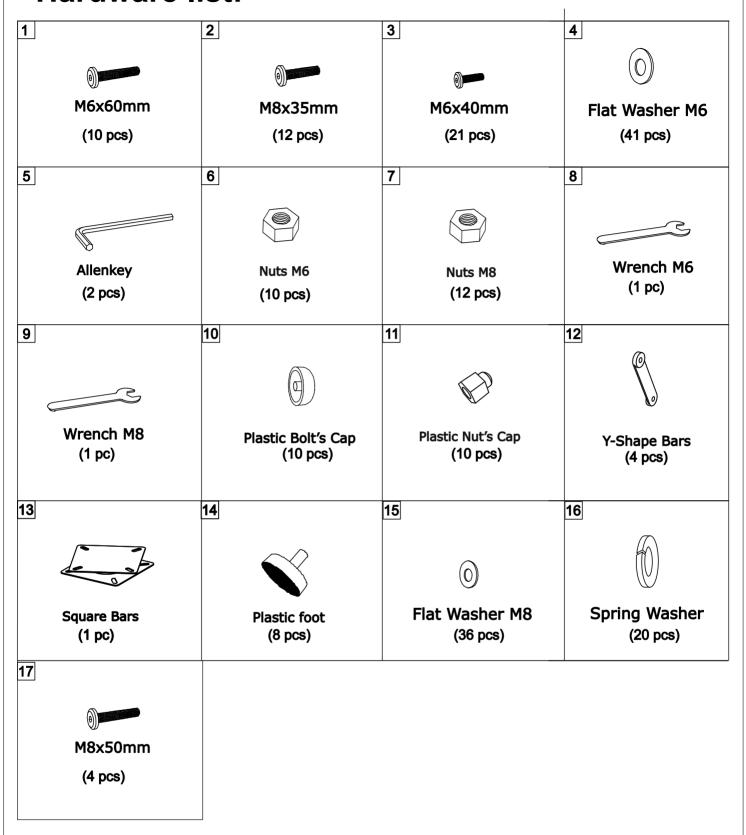

# **Hardware list:**

#### Connect Right Arm (A) & Backrest Chair (C) With Allen Key (5) & Wrench (8)

Connect Left Arm (B) & Backrest Chair (C) With Allen Key (5) & Wrench (8)

Connect Seat Chair (D), Right Arm (A), Left Arm (B), Backrest Chair (C) With Allen Key (5).

Connect Seat Cover (F) & Right Arm (A), Left Arm (B), Backrest Chair (C).

Connect Seat Cover (F) & Right Arm (A), Left Arm(B) With Allen Key (5) & Wrench (8).

Connect Seat Cover (F) & Backrest Chair (C) With Allen Key (5) & Wrench (8).

Connect All Bars Y-Shape (13) onto Rotating Frame (G) With Allen key (5) & Wrench (9).

Connect Bars Square (14) & Rotating Frame (G) With Allen Key (5), Wrench (9).

Connect Seat Base (E) & Rotating Frame (G) With Allen key (5) & Wrench (9). Connect Plastic foot (14) with Seat Base (E) by handle.

Connect Rectangle Frame (H) & Side Frame (K) With Allen Key (5).

### **STEP 11**

Connect Rectangle Frame (H) & Side Frame (K) With Allen Key (5).

### **STEP 12**

Connect U-Shape Frame (I) & Side Frame (K), Rectangle Frame (H) With Allen Key (5).

#### Connect Frame Of Step 12 & Frame Of Step 6 With Allen Key (5).

Connect Frame Of Step 13 & Frame Of Step 9 With Allen Key (5)

### **STEP 15**

Attach the bolt cover with Plastic Nuts(11) & Plastic Bolt's Cap (10) Put Big Pillow (N), Mattress (M), Small Pillow (O), Cushion (J) on Chair

**FINISH**