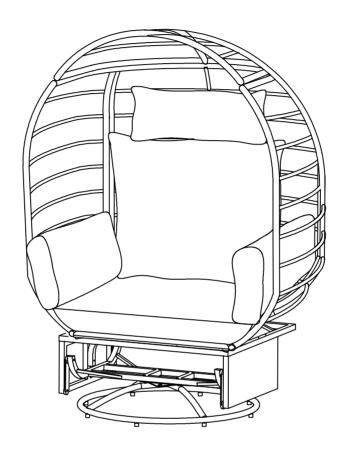

### **OUTDOOR SWIVEL CHAIR**

### WF318105

If you have any questions, please feel free to contact us. Email: lowesteam@aminalife.com

Please read all instructions carefully:

1. Have 2 adults on hand for assembly.

- 2. 50% Tighten before fixing all screws, Allen wrench is recommended instead of an electric drill.
- 3. Place the item on a flat ground to adjust and make sure it remains stable.
- 4. Tighten up all screws with tools gradually.
- 5. If the screws are not aligned with holes during assembly, please loosen all the other screws to 50% and continue the assembly process.
- 6. If the item is not stable, please loosen all the screws, adjust it on a flat ground and tighten up all screws again.
- 7. Note: If one or some screws are fully tightened during assembly, chances are the others will not be aligned with holes. In addition, all the holes are designed to be relatively larger to provide more space for the adjustment of the screws.