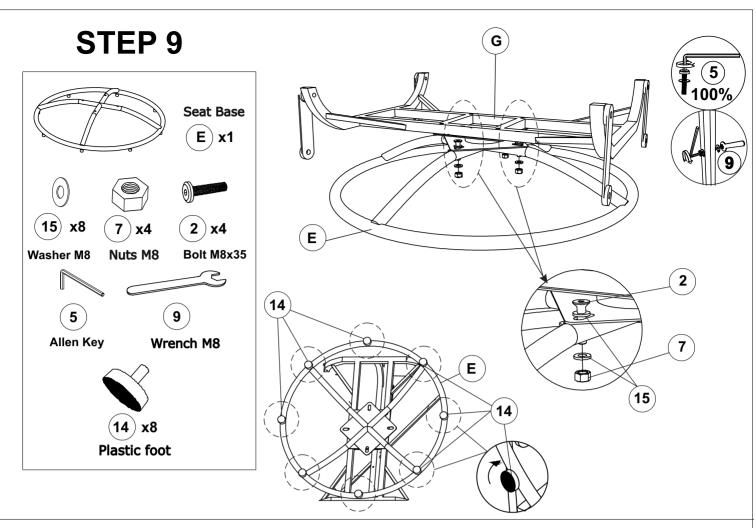

Connect All Bars Y-Shape (13) onto Rotating Frame (G) With Allen key (5) & Wrench (9).

Connect Bars Square (14) & Rotating Frame (G) With Allen Key (5), Wrench (9).

Connect Seat Base (E) & Rotating Frame (G) With Allen key (5) & Wrench (9). Connect Plastic foot (14) with Seat Base (E) by handle.