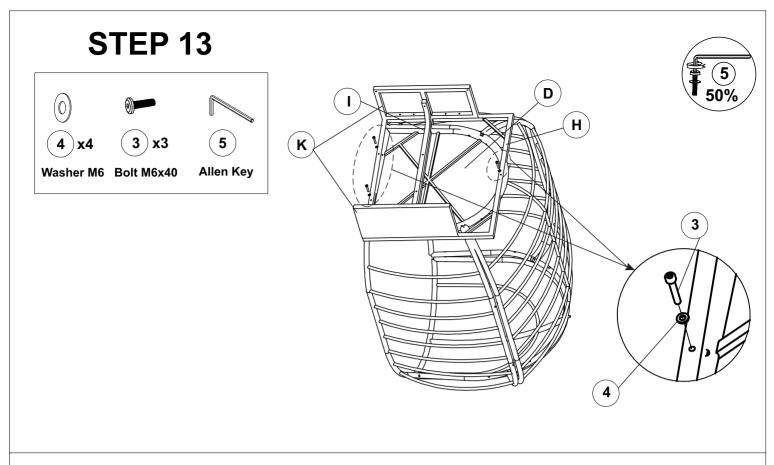

#### Connect Frame Of Step 12 & Frame Of Step 6 With Allen Key (5).

Connect Frame Of Step 13 & Frame Of Step 9 With Allen Key (5)