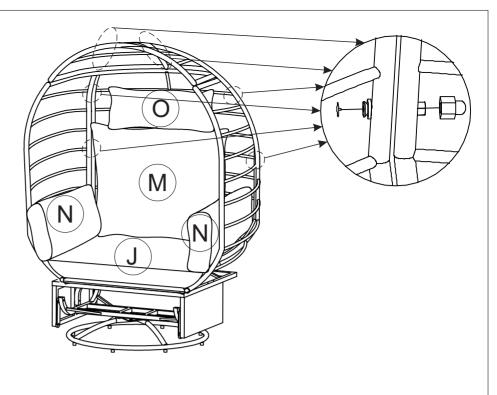

### **STEP 15**

Attach the bolt cover with Plastic Nuts(11) & Plastic Bolt's Cap (10) Put Big Pillow (N), Mattress (M), Small Pillow (O), Cushion (J) on Chair

**FINISH**