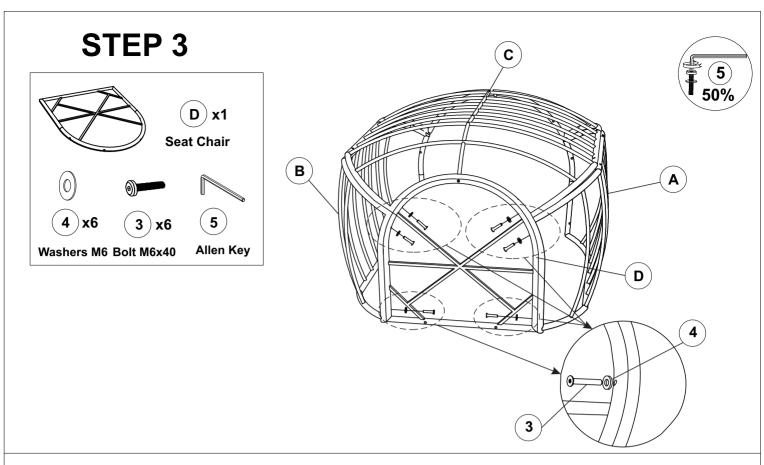

#### Connect Right Arm (A) & Backrest Chair (C) With Allen Key (5) & Wrench (8)

Connect Left Arm (B) & Backrest Chair (C) With Allen Key (5) & Wrench (8)

Connect Seat Chair (D), Right Arm (A), Left Arm (B), Backrest Chair (C) With Allen Key (5).