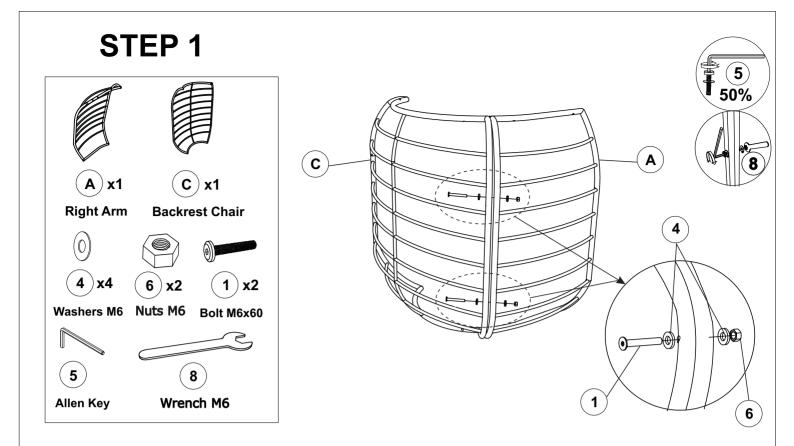

#### Connect Right Arm (A) & Backrest Chair (C) With Allen Key (5) & Wrench (8)

Connect Left Arm (B) & Backrest Chair (C) With Allen Key (5) & Wrench (8)

Connect Seat Chair (D), Right Arm (A), Left Arm (B), Backrest Chair (C) With Allen Key (5).