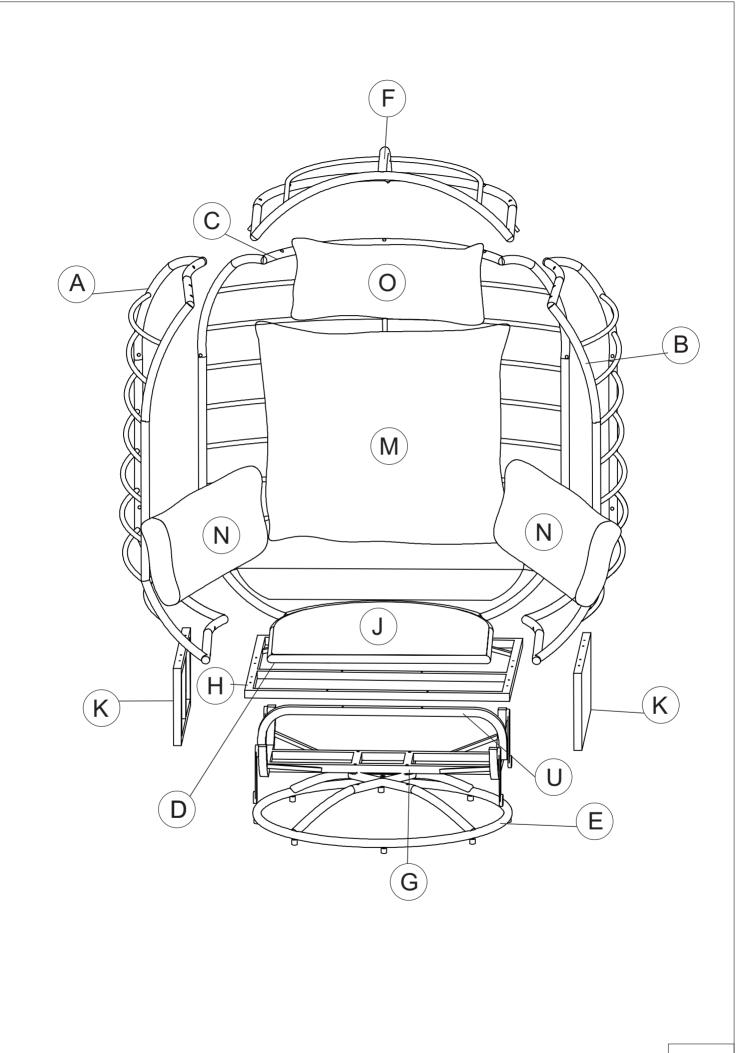

#### Connect Right Arm (A) & Backrest Chair (C) With Allen Key (5) & Wrench (8)

Connect Left Arm (B) & Backrest Chair (C) With Allen Key (5) & Wrench (8)

Connect Seat Chair (D), Right Arm (A), Left Arm (B), Backrest Chair (C) With Allen Key (5).

Connect Seat Cover (F) & Right Arm (A), Left Arm (B), Backrest Chair (C).

Connect Seat Cover (F) & Right Arm (A), Left Arm(B) With Allen Key (5) & Wrench (8).

Connect Seat Cover (F) & Backrest Chair (C) With Allen Key (5) & Wrench (8).

Connect All Bars Y-Shape (13) onto Rotating Frame (G) With Allen key (5) & Wrench (9).

Connect Bars Square (14) & Rotating Frame (G) With Allen Key (5), Wrench (9).

Connect Seat Base (E) & Rotating Frame (G) With Allen key (5) & Wrench (9). Connect Plastic foot (14) with Seat Base (E) by handle.

Connect Rectangle Frame (H) & Side Frame (K) With Allen Key (5).

### **STEP 11**

Connect Rectangle Frame (H) & Side Frame (K) With Allen Key (5).

### **STEP 12**

Connect U-Shape Frame (I) & Side Frame (K), Rectangle Frame (H) With Allen Key (5).

#### Connect Frame Of Step 12 & Frame Of Step 6 With Allen Key (5).

Connect Frame Of Step 13 & Frame Of Step 9 With Allen Key (5)

### **STEP 15**

Attach the bolt cover with Plastic Nuts(11) & Plastic Bolt's Cap (10) Put Big Pillow (N), Mattress (M), Small Pillow (O), Cushion (J) on Chair

**FINISH**