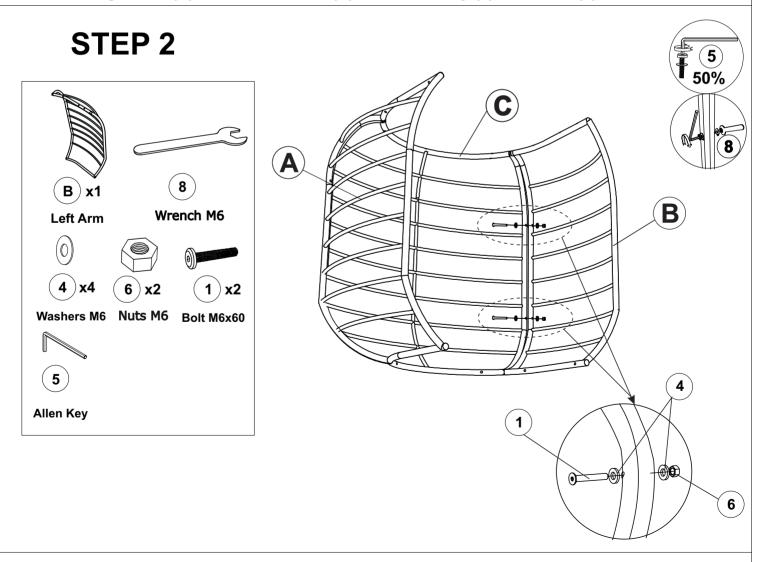

#### Connect Right Arm (A) & Backrest Chair (C) With Allen Key (5) & Wrench (8)

Connect Left Arm (B) & Backrest Chair (C) With Allen Key (5) & Wrench (8)

Connect Seat Chair (D), Right Arm (A), Left Arm (B), Backrest Chair (C) With Allen Key (5).