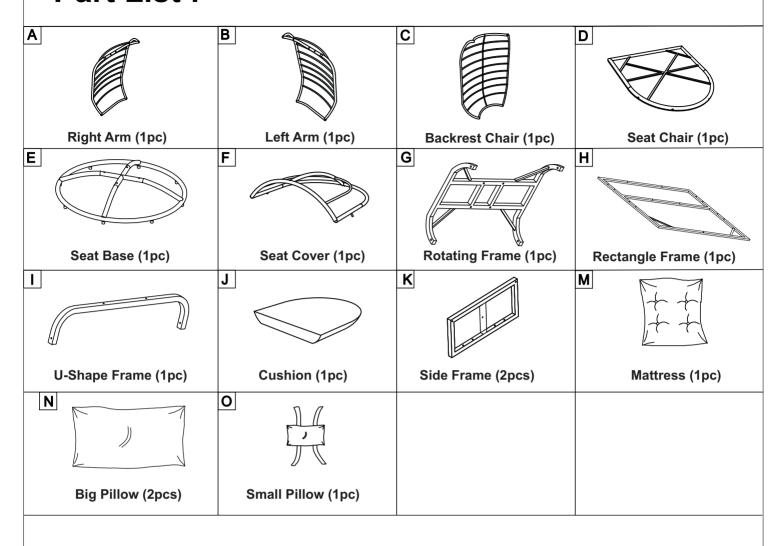

# **Part List:**

#### Connect Right Arm (A) & Backrest Chair (C) With Allen Key (5) & Wrench (8)

Connect Left Arm (B) & Backrest Chair (C) With Allen Key (5) & Wrench (8)

Connect Seat Chair (D), Right Arm (A), Left Arm (B), Backrest Chair (C) With Allen Key (5).

Connect Seat Cover (F) & Right Arm (A), Left Arm (B), Backrest Chair (C).

Connect Seat Cover (F) & Right Arm (A), Left Arm(B) With Allen Key (5) & Wrench (8).

Connect Seat Cover (F) & Backrest Chair (C) With Allen Key (5) & Wrench (8).

Connect All Bars Y-Shape (13) onto Rotating Frame (G) With Allen key (5) & Wrench (9).

Connect Bars Square (14) & Rotating Frame (G) With Allen Key (5), Wrench (9).

Connect Seat Base (E) & Rotating Frame (G) With Allen key (5) & Wrench (9). Connect Plastic foot (14) with Seat Base (E) by handle.

Connect Rectangle Frame (H) & Side Frame (K) With Allen Key (5).

### **STEP 11**

Connect Rectangle Frame (H) & Side Frame (K) With Allen Key (5).

### **STEP 12**

Connect U-Shape Frame (I) & Side Frame (K), Rectangle Frame (H) With Allen Key (5).

#### Connect Frame Of Step 12 & Frame Of Step 6 With Allen Key (5).

Connect Frame Of Step 13 & Frame Of Step 9 With Allen Key (5)

### **STEP 15**

Attach the bolt cover with Plastic Nuts(11) & Plastic Bolt's Cap (10) Put Big Pillow (N), Mattress (M), Small Pillow (O), Cushion (J) on Chair

**FINISH**