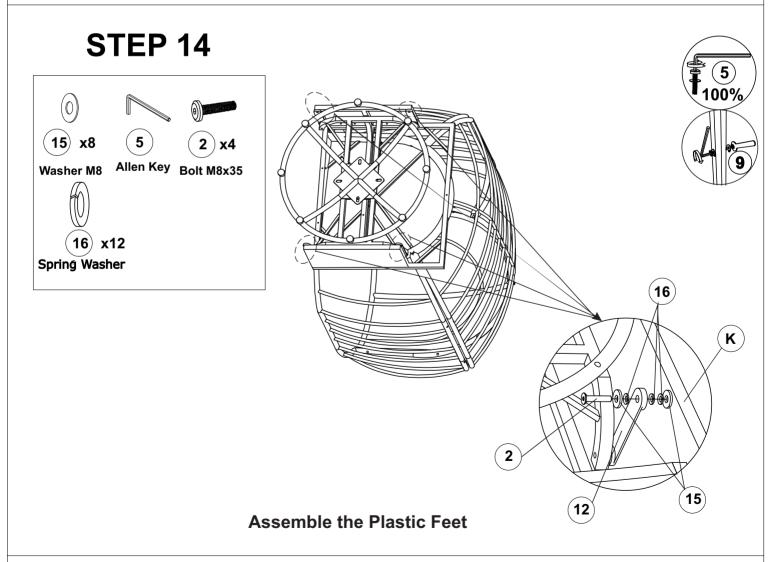

Connect All Bars Y-Shape (13) onto Rotating Frame (G) With Allen key (5) & Wrench (9).

Connect Bars Square (14) & Rotating Frame (G) With Allen Key (5), Wrench (9).

Connect Seat Base (E) & Rotating Frame (G) With Allen key (5) & Wrench (9). Connect Plastic foot (14) with Seat Base (E) by handle.