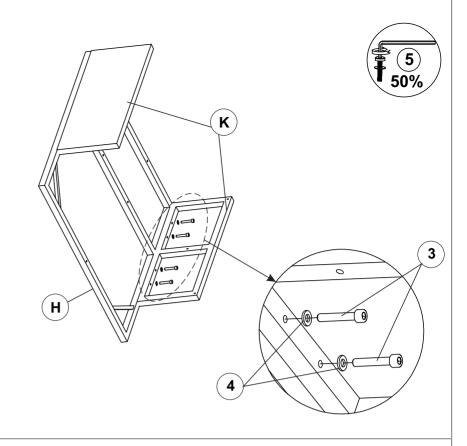

Left Arm (B) & Backrest Chair (C) With Allen Key (5) & Wrench (8)



Connect Seat Chair (D), Right Arm (A), Left Arm (B), Backrest Chair (C) With Allen Key (5).



Connect Seat Cover (F) & Right Arm (A), Left Arm (B), Backrest Chair (C).



Connect Seat Cover (F) & Right Arm (A), Left Arm(B) With Allen Key (5) & Wrench (8).



Connect Seat Cover (F) & Backrest Chair (C) With Allen Key (5) & Wrench (8).



Connect All Bars Y-Shape (13) onto Rotating Frame (G) With Allen key (5) & Wrench (9).



Connect Bars Square (14) & Rotating Frame (G) With Allen Key (5), Wrench (9).



Connect Seat Base (E) & Rotating Frame (G) With Allen key (5) & Wrench (9). Connect Plastic foot (14) with Seat Base (E) by handle.



Connect Rectangle Frame (H) & Side Frame (K) With Allen Key (5).

### **STEP 11**





Connect Rectangle Frame (H) & Side Frame (K) With Allen Key (5).

### **STEP 12**





Connect U-Shape Frame (I) & Side Frame (K), Rectangle Frame (H) With Allen Key (5).



#### Connect Frame Of Step 12 & Frame Of Step 6 With Allen Key (5).



Connect Frame Of Step 13 & Frame Of Step 9 With Allen Key (5)

### **STEP 15**





Attach the bolt cover with Plastic Nuts(11) & Plastic Bolt's Cap (10) Put Big Pillow (N), Mattress (M), Small Pillow (O), Cushion (J) on Chair



**FINISH**