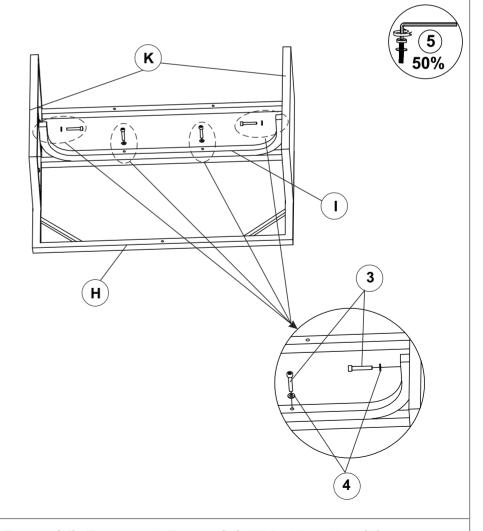

Connect Rectangle Frame (H) & Side Frame (K) With Allen Key (5).

### **STEP 11**

Connect Rectangle Frame (H) & Side Frame (K) With Allen Key (5).