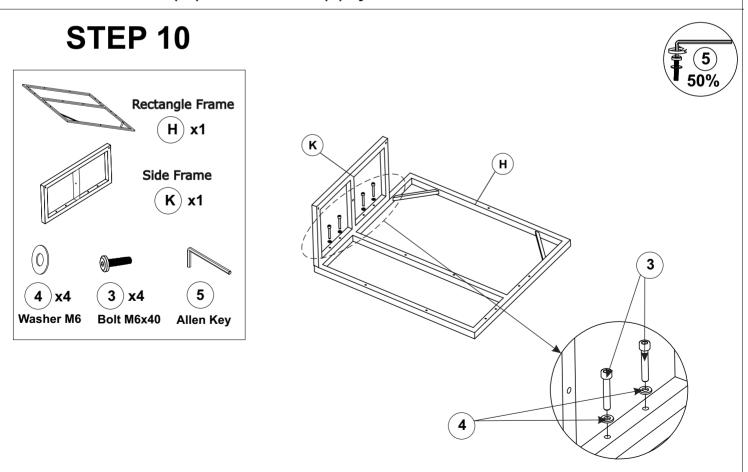

Connect Right Arm (A) & Backrest Chair (C) With Allen Key (5) & Wrench (8)



Connect Left Arm (B) & Backrest Chair (C) With Allen Key (5) & Wrench (8)



Connect Seat Chair (D), Right Arm (A), Left Arm (B), Backrest Chair (C) With Allen Key (5).



Connect Seat Cover (F) & Right Arm (A), Left Arm (B), Backrest Chair (C).



Connect Seat Cover (F) & Right Arm (A), Left Arm(B) With Allen Key (5) & Wrench (8).



Connect Seat Cover (F) & Backrest Chair (C) With Allen Key (5) & Wrench (8).



Connect All Bars Y-Shape (13) onto Rotating Frame (G) With Allen key (5) & Wrench (9).



Connect Bars Square (14) & Rotating Frame (G) With Allen Key (5), Wrench (9).



Connect Seat Base (E) & Rotating Frame (G) With Allen key (5) & Wrench (9). Connect Plastic foot (14) with Seat Base (E) by handle.



Connect Rectangle Frame (H) & Side Frame (K) With Allen Key (5).

### **STEP 11**





Connect Rectangle Frame (H) & Side Frame (K) With Allen Key (5).

### **STEP 12**





Connect U-Shape Frame (I) & Side Frame (K), Rectangle Frame (H) With Allen Key (5).



#### Connect Frame Of Step 12 & Frame Of Step 6 With Allen Key (5).



Connect Frame Of Step 13 & Frame Of Step 9 With Allen Key (5)

### **STEP 15**





Attach the bolt cover with Plastic Nuts(11) & Plastic Bolt's Cap (10) Put Big Pillow (N), Mattress (M), Small Pillow (O), Cushion (J) on Chair



**FINISH**