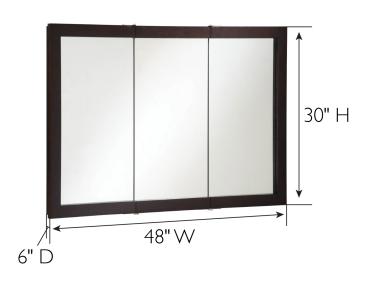

## **SPECIFICATIONS**

MATERIAL CONSTRUCTION: Wood

ASSEMBLY REQUIRED:

TOOLS NEEDED FOR INSTALLATION: Screwdriver

ASSEMBLED DIMENSIONS:  $30" \text{ H} \times 48" \text{ L} \times 6" \text{ D}$ 

WEIGHT: 59 lbs.