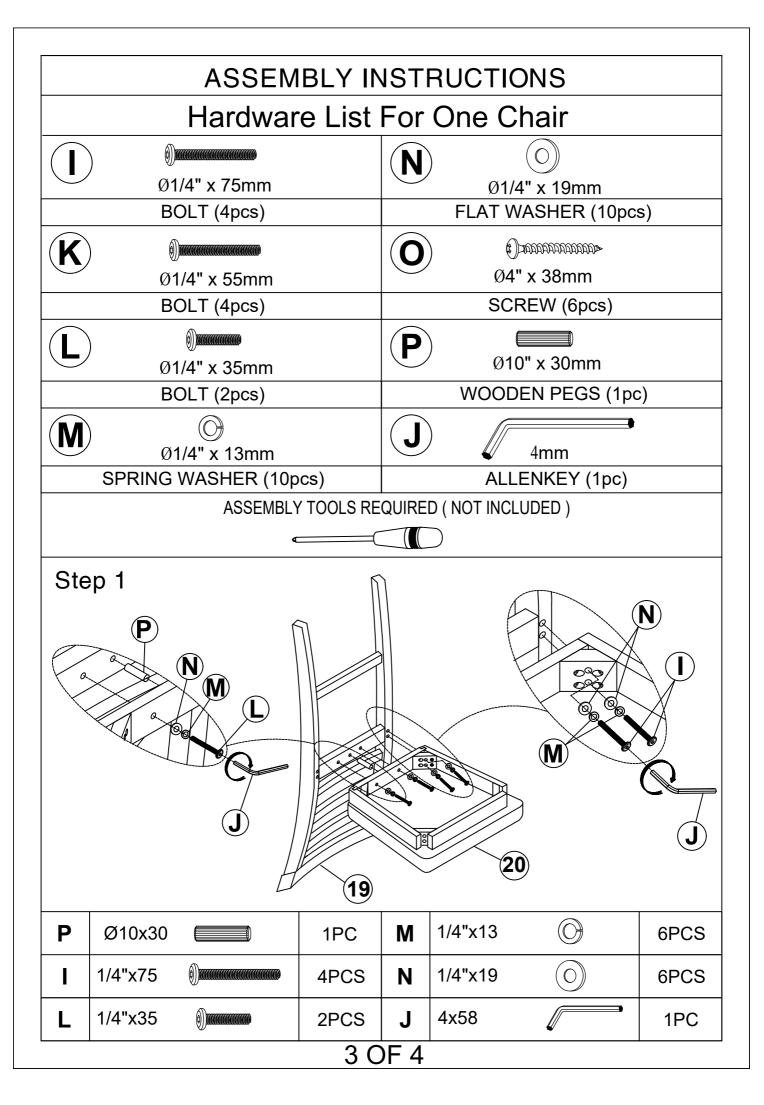

## **IMPORTANT NOTE:**

- 1 PLACE ALL PARTS ON A CLEAN AND SMOOTH SURFACE SUCH AS A RUG OR CARPET TO AVOID THE PARTS FROM BEING SCRATCHED.
- 2 BEFORE YOU BEGIN, KINDLY FOLLOW THE ASSEMBLY INSTRUCTIONS STEP BY STEP.
- 3 DO NOT TIGHTEN ALL SCREWS AND BOLTS UNTIL THE CHAIR IS FULLY SET-UP