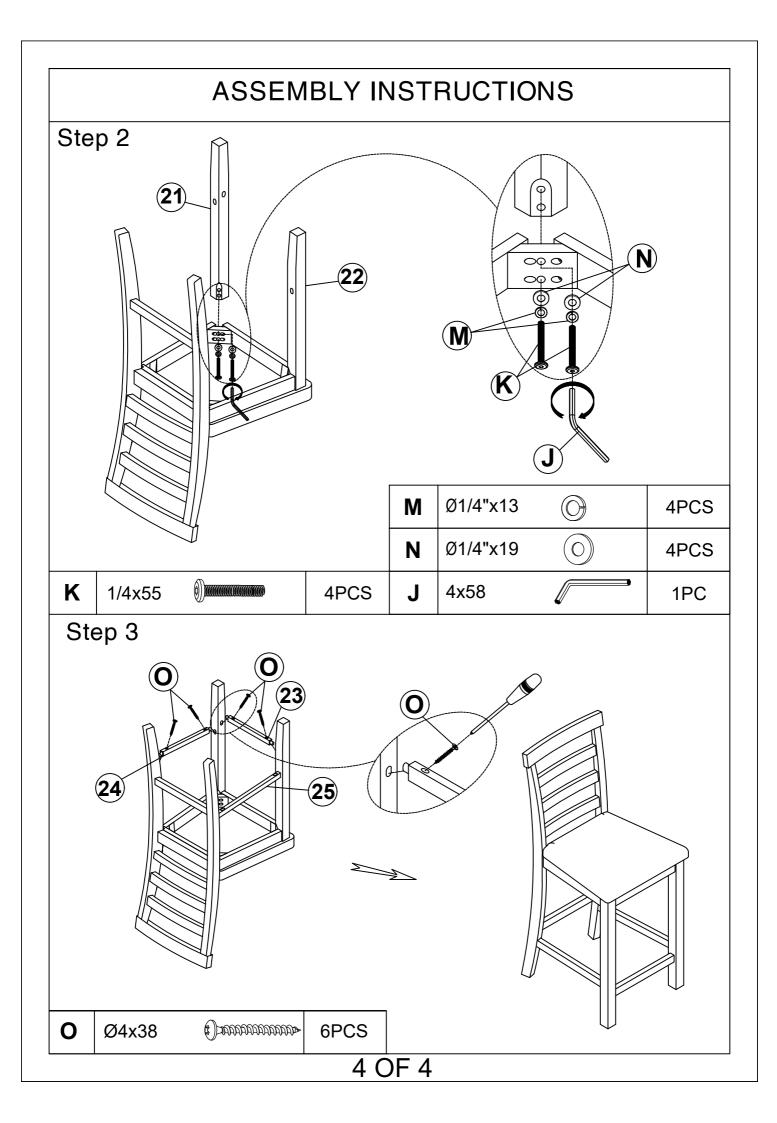

## **ASSEMBLY INSTRUCTIONS**

## **IMPORTANT NOTE:**

- 1 PLACE ALL PARTS ON A CLEAN AND SMOOTH SURFACE SUCH AS A RUG OR CARPET TO AVOID THE PARTS FROM BEING SCRATCHED.
- 2 BEFORE YOU BEGIN, KINDLY FOLLOW THE ASSEMBLY INSTRUCTIONS STEP BY STEP.
- 3 DO NOT TIGHTEN ALL SCREWS AND BOLTS UNTIL THE CHAIR IS FULLY SET-UP