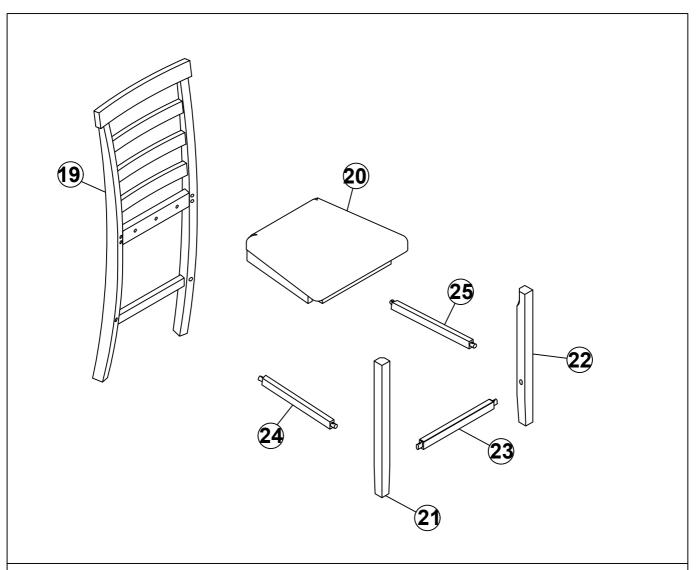

## Part List For One Chair

LEFT CHAIR LEG(1pc)

22 (ED)

RIGHT CHAIR LEG(1pc)

BACK FRAME (1pc)

23

SEAT FRAME (1pc)

FRONT STRETCHER (1pc)

**24** 

LEFT STRETCHER (1pc)

RIGHT STRETCHER (1pc)

2 OF 4