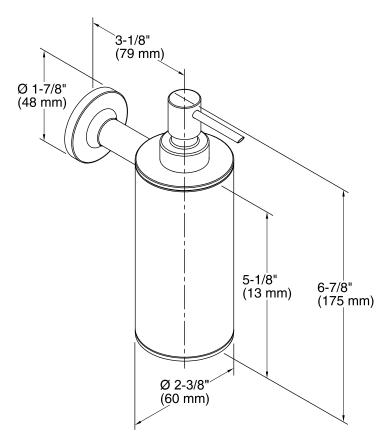

ludes installation hardware.
- Coordinates with other products in the Purist Collection.



### Codes/Standards

None Applicable

### KOHLER® Faucet Lifetime Limited Warranty

See website for detailed warranty information.

### **Available Color/Finishes**

Color tiles intended for reference only.

| Color | Code | Description                   |
|-------|------|-------------------------------|
|       | CP   | Polished Chrome               |
|       | SN   | Vibrant® Polished Nickel      |
|       | BGD  | Vibrant® Moderne Brushed Gold |
|       | BN   | Vibrant® Brushed Nickel       |
|       | BV   | Vibrant® Brushed Bronze       |
|       | BL   | Matte Black                   |
|       |      |                               |





# Purist® Wall-Mounted Soap/Lotion Dispenser K-14380



### **Technical Information**

All product dimensions are nominal.

### **Notes**

Install this product according to the installation guide.