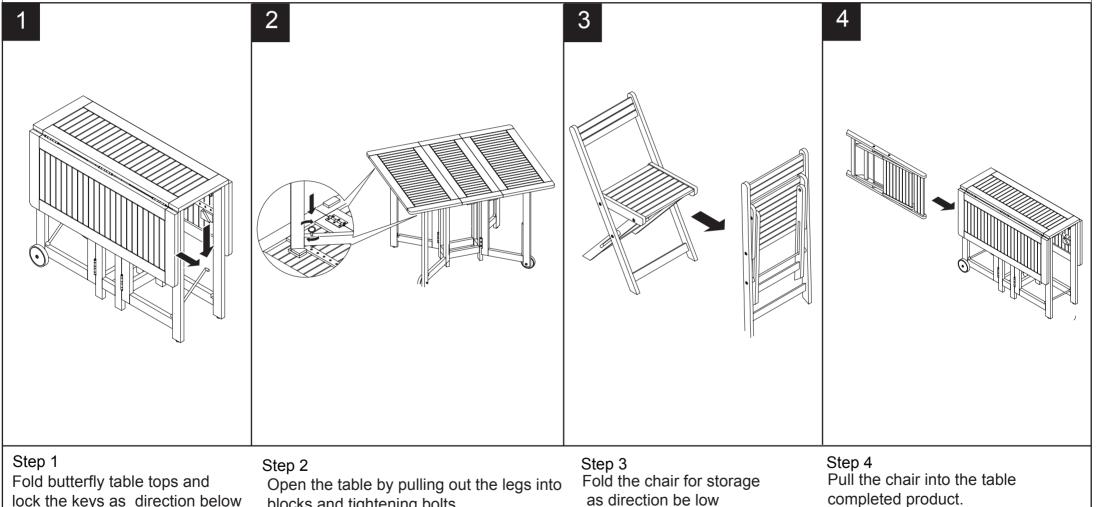

Estimated Assembly Time: 10 minutes.

Tools Required for Assembly (included): Allen Key

lock the keys as direction below

blocks and tightening bolts.