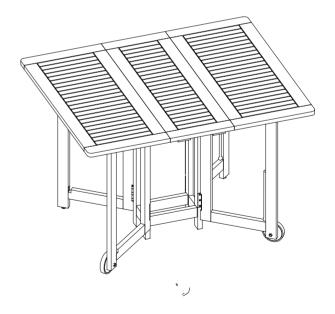

## CARE AND MAINTENANCE

Store outdoor furniture indoors or cover well when not in use. Remove wooden furniture from standing water. Dust regularly with small brush or vacuum Spills should be taken care of immediately before they harden or stain with a slightly dampened sponge.

# NOTICE

- \* Please make sure that you have all parts indicated before you begin assembly of this item
- \* This item should be assembled on a soft surface to prevent scratching the finish during assembly
- \* This item may require periodic tightening

## Model# PAT7001

Product Dimensions:16.45" W x 19.09" D x 30.31" H



# SAFAVIEH

Model# PAT7001

Product Dimensions:35.43" W x 43.30" D x 29.13" H



## PREPARATION

Before beginning assembly of product, make sure all parts are present. Compare parts with package contents list and hardware contents list. If any part is missing or damaged, do not attempt to assemble the product.

Estimated Assembly Time: 10 minutes.

Tools Required for Assembly (included): Allen Key



lock the keys as direction below

blocks and tightening bolts.