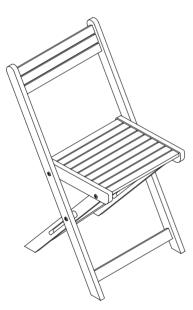

## CARE AND MAINTENANCE

Store outdoor furniture indoors or cover well when not in use. Remove wooden furniture from standing water. Dust regularly with small brush or vacuum Spills should be taken care of immediately before they harden or stain with a slightly dampened sponge.

# NOTICE

- \* Please make sure that you have all parts indicated before you begin assembly of this item
- \* This item should be assembled on a soft surface to prevent scratching the finish during assembly
- \* This item may require periodic tightening

## Model# PAT7001

Product Dimensions:16.45" W x 19.09" D x 30.31" H



# SAFAVIEH

Model# PAT7001

Product Dimensions:35.43" W x 43.30" D x 29.13" H



## PREPARATION

Before beginning assembly of product, make sure all parts are present. Compare parts with package contents list and hardware contents list. If any part is missing or damaged, do not attempt to assemble the product.

Estimated Assembly Time: 10 minutes.

Tools Required for Assembly (included): Allen Key



lock the keys as direction below

blocks and tightening bolts.