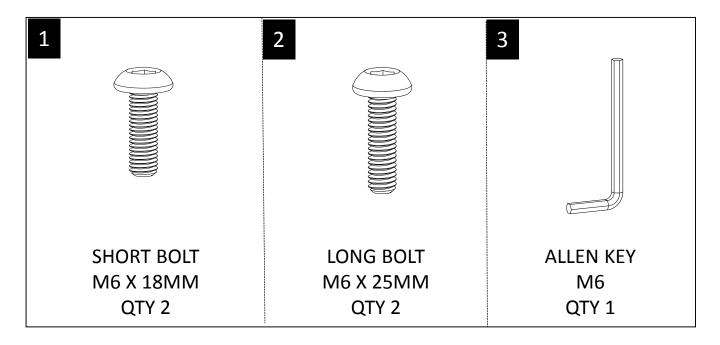

#### HARDWARE DESCRIPTION

**NEED HELP?** For help with assembly or if you are missing a part, Please call customer service at 1-866-518-0120 ext. 262 (9 am to 4 pm EST)