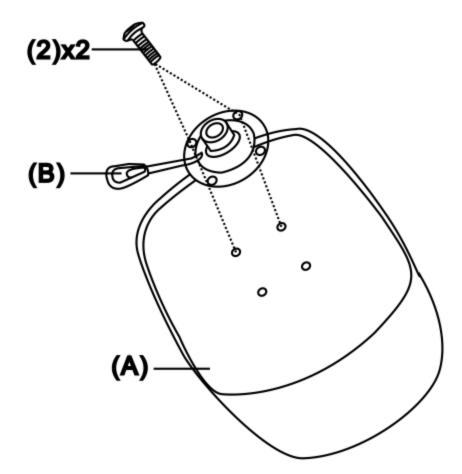

#### **STEP 3**

Attach the Mechanism (B) to the bottom of Chair (A) with two Bolts (2) to the bottom two holes on the Mechanism (B). Use Allen Key (2) to tighten.

**STEP 4** 

Place the Chair (A) right side up on the Gas Lift (C).