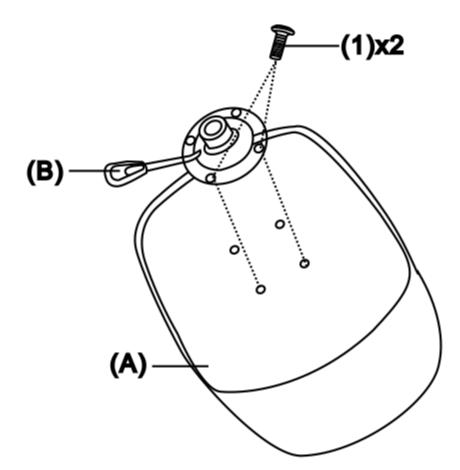

#### STEP 1

Place the Base (E) upside down on a flat smooth surface. Attach the Casters (F) to the Base (E). Attach Gas Lift (C) and Gas Lift Cap (D) to the Base (E).

**STEP 2** 

Place the Chair (A) on its back on a flat smooth surface. Attach the Mechanism (B) to the bottom of Chair (A) with two Bolts (1) to the top two holes on the Mechanism (B). Use Allen Key (2) to tighten.