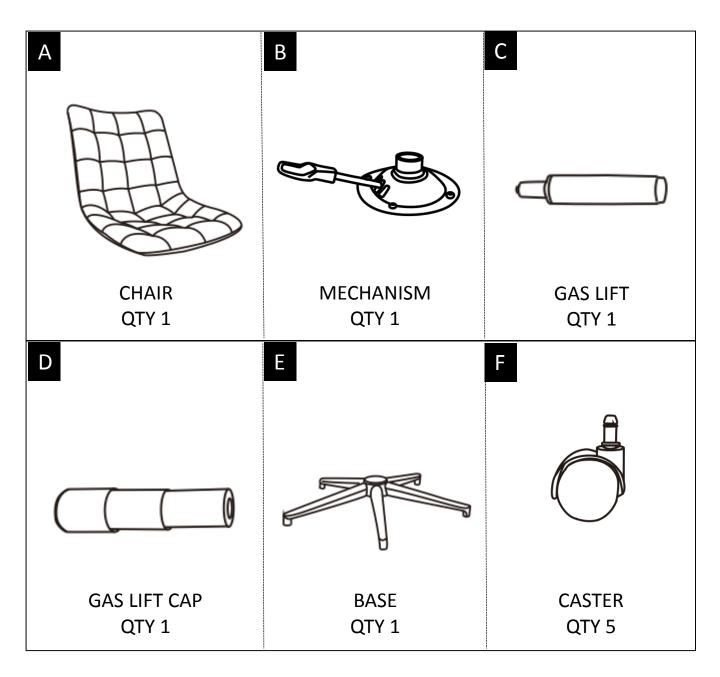

#### PARTS DESCRIPTION

**NEED HELP?** For help with assembly or if you are missing a part, Please call customer service at 1-866-518-0120 ext. 262 (9 am to 4 pm EST)