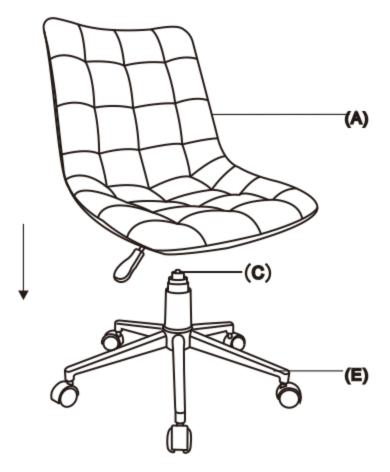

#### PARTS DESCRIPTION

**NEED HELP?** For help with assembly or if you are missing a part, Please call customer service at 1-866-518-0120 ext. 262 (9 am to 4 pm EST)

#### HARDWARE DESCRIPTION

**NEED HELP?** For help with assembly or if you are missing a part, Please call customer service at 1-866-518-0120 ext. 262 (9 am to 4 pm EST)