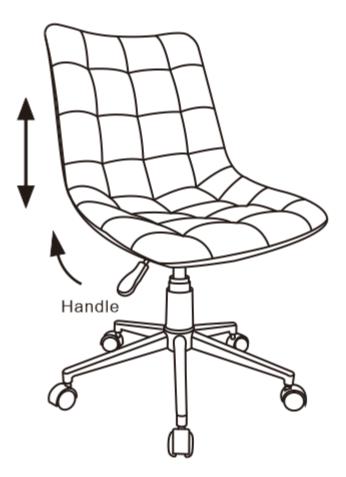

#### **STEP 5**

To raise the seat, lift your weight off the seat and reach underneath the right side of the Chair to lift the handle up slowly with a clockwise twisting motion to allow the Chair to rise to desired height.

To lower seat, lift the handle slowly with a clockwise twisting motion while seated.