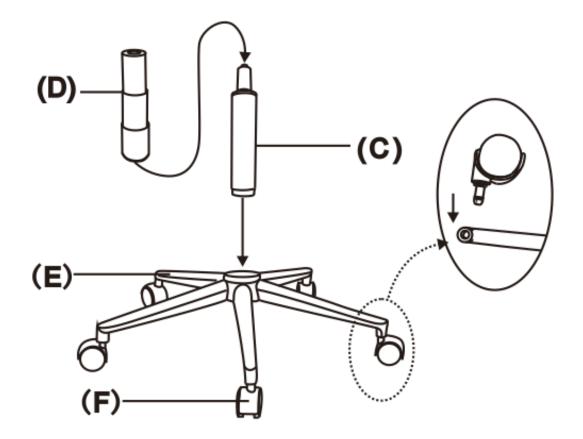

#### STEP 1

Place the Base (E) upside down on a flat smooth surface. Attach the Casters (F) to the Base (E). Attach Gas Lift (C) and Gas Lift Cap (D) to the Base (E).

**STEP 2** 

Place the Chair (A) on its back on a flat smooth surface. Attach the Mechanism (B) to the bottom of Chair (A) with two Bolts (1) to the top two holes on the Mechanism (B). Use Allen Key (2) to tighten.