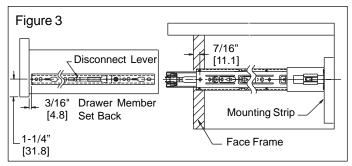

#### **Mount Slide to Drawer**

- 1. Install drawer member using vertical slots.
- 2. Insert drawer member after making sure ball bearing retainers are fully forward. Close drawer completely.
- 3. Adjust vertical position and install two more screws in round holes after free movement is achieved. See Figure 3.