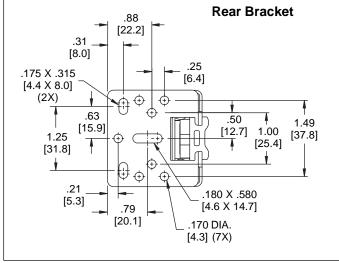

**APPLICATIONS:** Converts 3732 slides for face frame applications. Rear bracket easily snaps on the existing slide. No tools needed for installation of bracket to slides.

# **Part Number 4180-0431-XE**

For Use With Slide Model 3732

#### **Installation Instructions**

## See Model 3732 data sheet for additional slide details. Attach Rear Brackets to Slide Member

First, separate slide members by depressing lever into the drawer member.

### **Ordering and Packaging Procedure**

Rear brackets can be ordered as a kit or in bulk. Mounting screws are **not** included.

For rear bracket **kit**, order part number 4180-0431-XE. Each kit contains 2 rear brackets and installation sheet. Order one kit part per pair of slides.

For **bulk**, order 2 rear brackets, part number 4080-0234-CE, per pair of slides ordered.