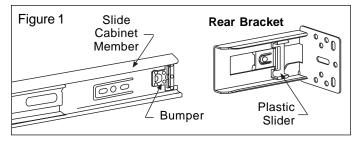

#### **Attach Rear Bracket**

Push rear bracket onto the slide cabinet member.
 Ensure locking lug on plastic slider engages the mating hole in the slide member and the bumper on the slide seats into the plastic slider on the bracket. See Figure 1.