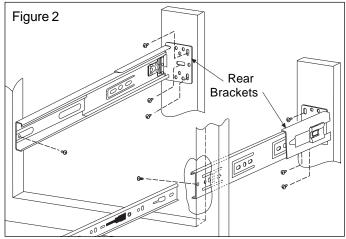

#### **Mount Slide to Cabinet**

- 1. Secure a .75" thick X 2" wide vertical mounting strip to the rear wall or cabinet back for each slide.
- 2. Position the front of the slide against the front vertical mounting strip. Install screw in the first mounting hole. Do not tighten screw completely at this time.
- Extend the rear bracket until it contacts the rear vertical mounting strip. Check that both cabinet members are vertically and horizontally parallel. Mount the rear bracket using the two vertical slots. Make any necessary adjustment. See Figure 2.
- 4. Secure the rear bracket with a screw in a round hole. Tighten the screw in the front to secure the slide. See Figure 2.