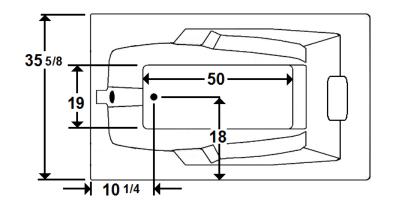

# \*All dimensions are +/- 1/2" and subject to change without notice\* Confirm specifications before installation

Standard (S) Pump Location

### **Technical Information**

• Cut-Out Dimensions: 69 5/8" x 33 5/8"

• Weight: 190 lbs.

Water Depth to Overflow: 15"Water Operating Level: 51 gal.

Water Capacity: 71 gal.Sump Dimension: 50" x 19"