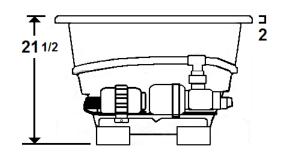

### **Technical Information**

• Cut-Out Dimensions: 69 5/8" x 33 5/8"

• Weight: 190 lbs.

Water Depth to Overflow: 15"Water Operating Level: 51 gal.

Water Capacity: 71 gal.Sump Dimension: 50" x 19"