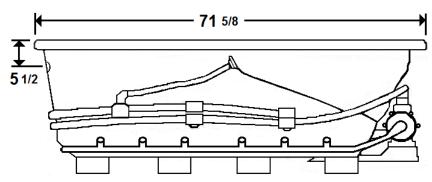

### **Technical Information**

• Cut-Out Dimensions: 69 5/8" x 33 5/8"

• Weight: 190 lbs.

Water Depth to Overflow: 15"Water Operating Level: 51 gal.

Water Capacity: 71 gal.Sump Dimension: 50" x 19"