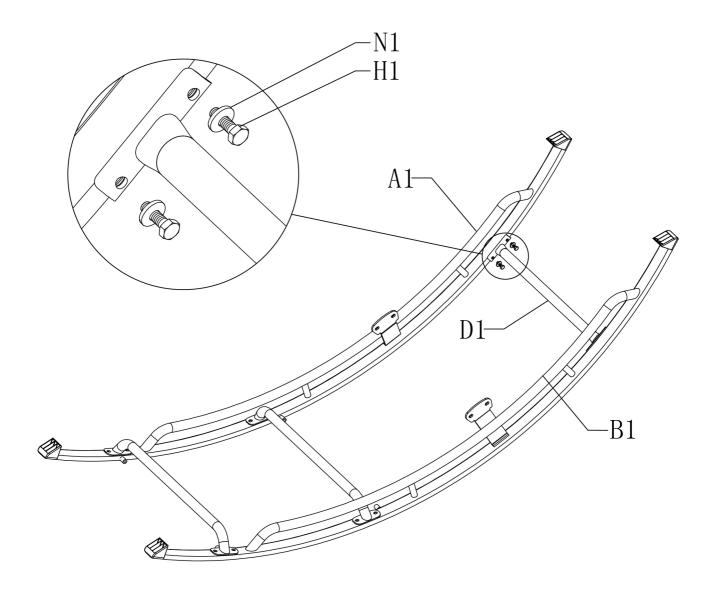

#### Step 2:

Connect part D1 and part A1 using screws H1, N1 as shown in diagram, then connect part D1 and part B1 in the same way.

Friendly Tip: Please don't completely tighten the screws during assembly. After all the screws are assembled in place, tighten them together.