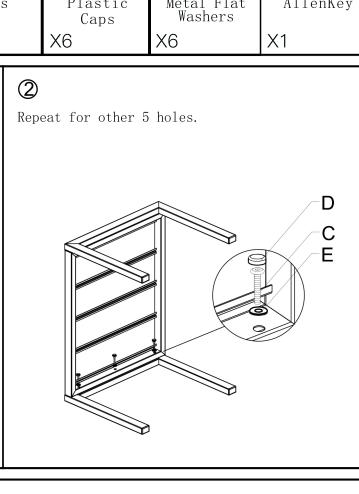

#### Step 3:

Install part E1 between part A1 and B1 with parts M1, I1. Then put parts I1, L1 & M1, O1, P1 as shown in diagram to reinforce part E1.

Friendly Tip: Please don't completely tighten the screws during assembly. After all the screws are assembled in place, tighten them together.

#### Step 4:

Install part F1 between part A1 and B1 with parts parts I1, L1 & N1, O1, P1, J1 as shown in diagram.

Friendly Tip: Please don't completely tighten the screws during assembly. After all the screws are assembled in place, tighten them together.