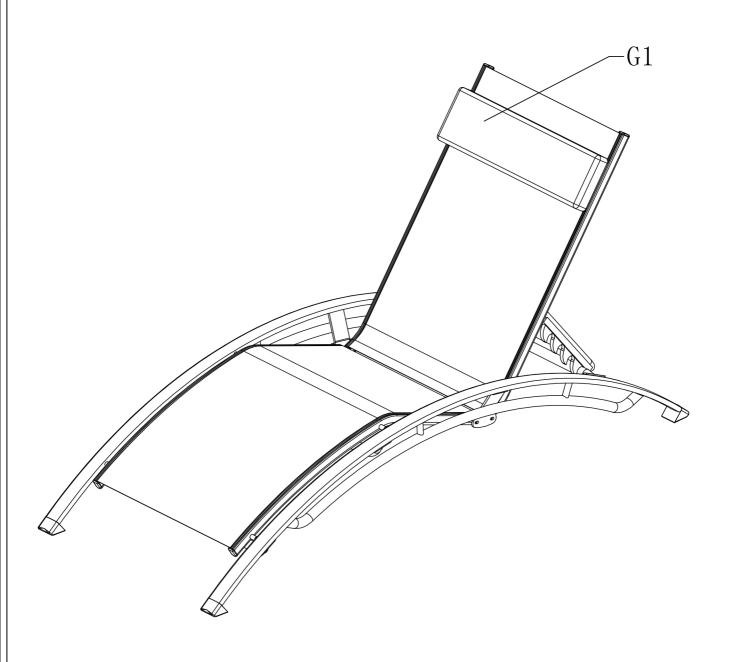

#### Step 5:

Check to make sure all screws are fixed tightly before use. Finally install K1 in the 3 locations as shown. Repeat for another lounge chair.

Step 6:

Install G1 on F1.