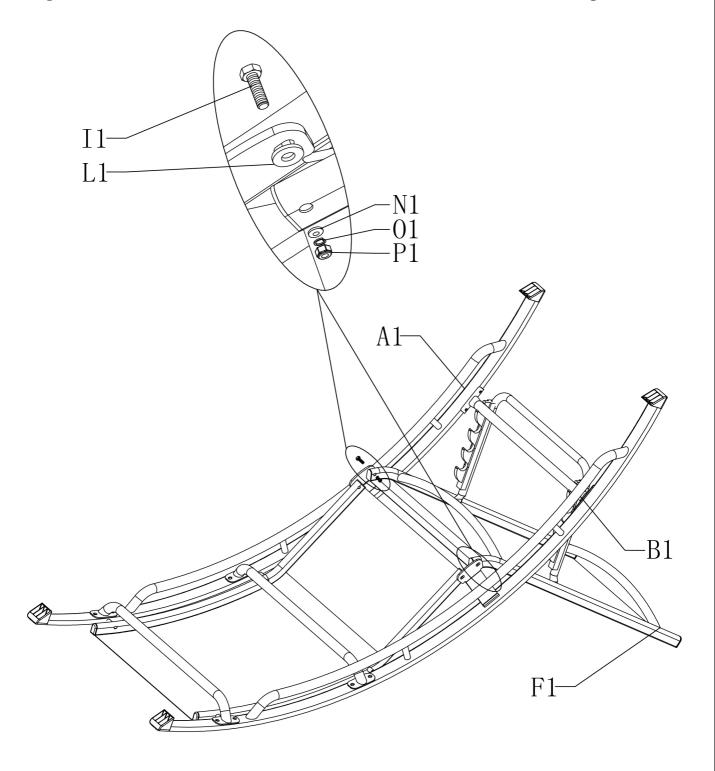

#### Step 3:

Install part E1 between part A1 and B1 with parts M1, I1. Then put parts I1, L1 & M1, O1, P1 as shown in diagram to reinforce part E1.

Friendly Tip: Please don't completely tighten the screws during assembly. After all the screws are assembled in place, tighten them together.

#### Step 4:

Install part F1 between part A1 and B1 with parts parts I1, L1 & N1, O1, P1, J1 as shown in diagram.

Friendly Tip: Please don't completely tighten the screws during assembly. After all the screws are assembled in place, tighten them together.