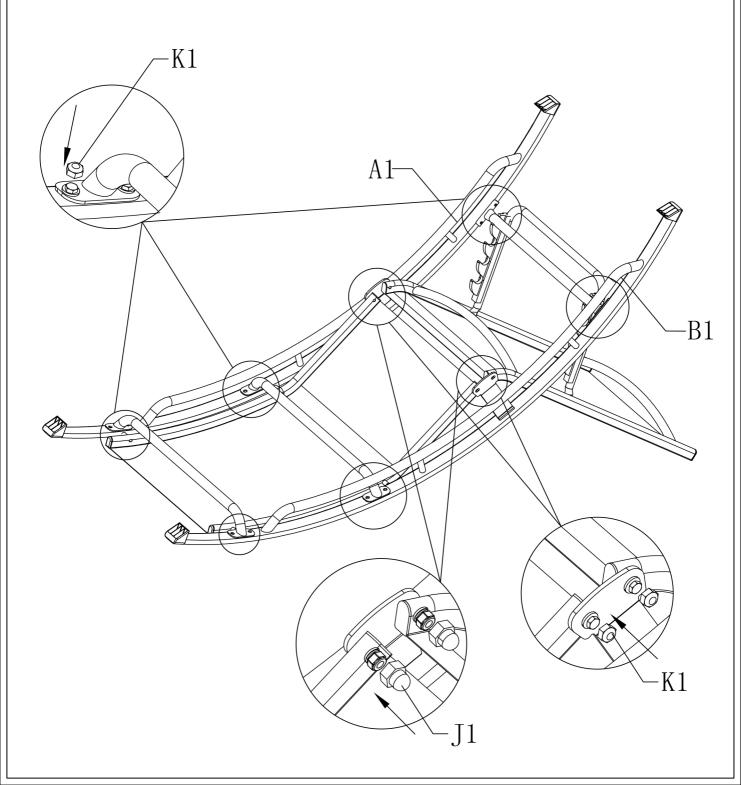

#### Step 4:

Install part F1 between part A1 and B1 with parts parts I1, L1 & N1, O1, P1, J1 as shown in diagram.

Friendly Tip: Please don't completely tighten the screws during assembly. After all the screws are assembled in place, tighten them together.

#### Step 5:

Check to make sure all screws are fixed tightly before use. Finally install K1 in the 3 locations as shown. Repeat for another lounge chair.

Step 6:

Install G1 on F1.