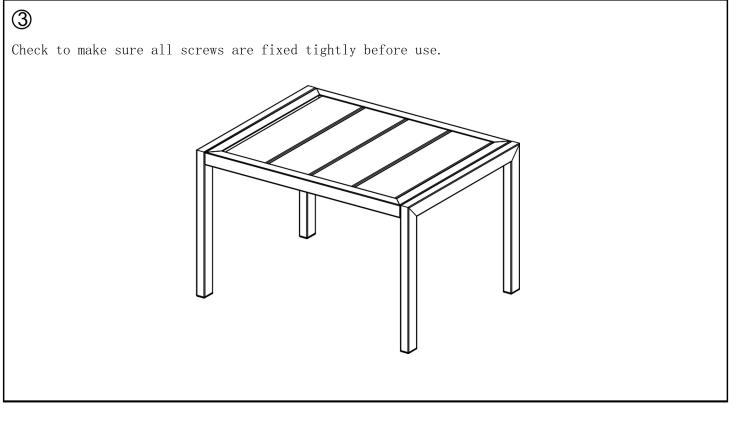

#### Step 5:

Check to make sure all screws are fixed tightly before use. Finally install K1 in the 3 locations as shown. Repeat for another lounge chair.

Step 6:

Install G1 on F1.