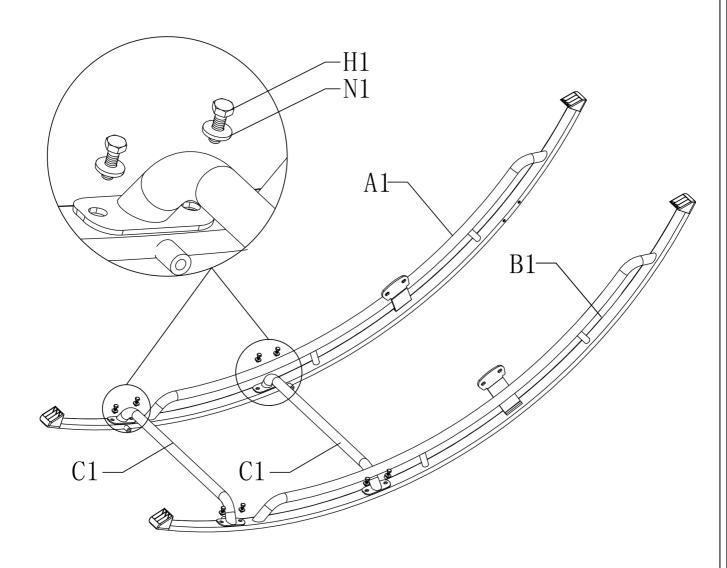

#### Step 1:

Connect part C1 and part A1 using screws H1, N1 as shown in diagram, then connect part C1 and part B1 in the same way.

Friendly Tip: Please don't completely tighten the screws during assembly. After all the screws are assembled in place, tighten them together.