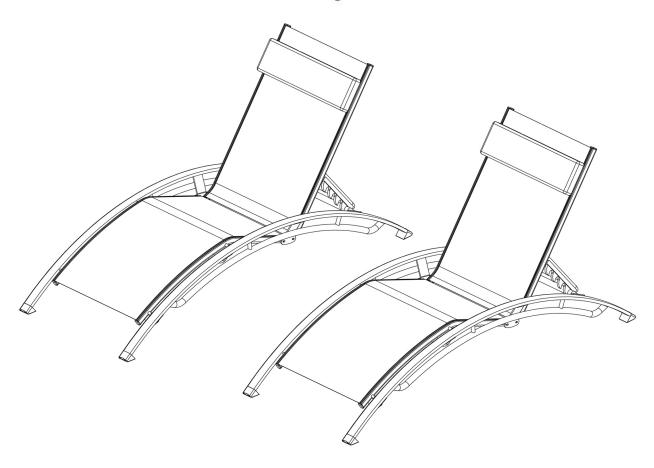

# Patio Chaise Lounge Chair Assembly Manual



- Prior to assembly, please confirm all of the parts listed included.
- Friendly Tip: Please don't completely tighten the screws during assembly. After all the screws are assembled in place, tighten them together.
- Missing Part?Damaged?Contact us via email at domiservice01@outlook.com.



#### Step 1:

Connect part C1 and part A1 using screws H1, N1 as shown in diagram, then connect part C1 and part B1 in the same way.



Friendly Tip: Please don't completely tighten the screws during assembly. After all the screws are assembled in place, tighten them together.

#### Step 2:

Connect part D1 and part A1 using screws H1, N1 as shown in diagram, then connect part D1 and part B1 in the same way.



Friendly Tip: Please don't completely tighten the screws during assembly. After all the scre