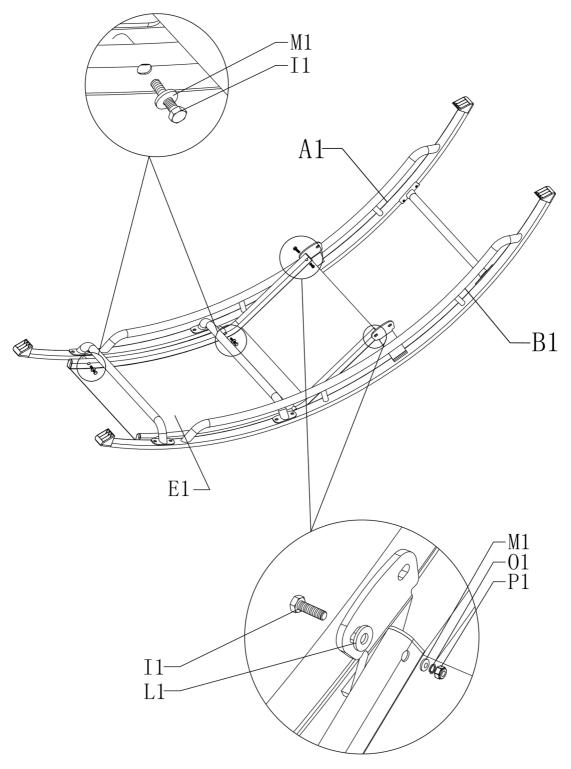

#### Step 3:

Install part E1 between part A1 and B1 with parts M1, I1. Then put parts I1, L1 & M1, O1, P1 as shown in diagram to reinforce part E1.

Friendly Tip: Please don't completely tighten the screws during assembly. After all the screws are assembled in place, tighten them together.