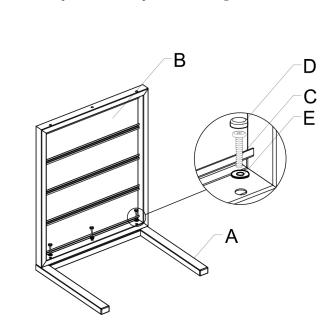

#### Step 1:

Connect part C1 and part A1 using screws H1, N1 as shown in diagram, then connect part C1 and part B1 in the same way.

Friendly Tip: Please don't completely tighten the screws during assembly. After all the screws are assembled in place, tighten them together.

#### Step 2:

Connect part D1 and part A1 using screws H1, N1 as shown in diagram, then connect part D1 and part B1 in the same way.

Friendly Tip: Please don't completely tighten the screws during assembly. After all the screws are assembled in place, tighten them together.