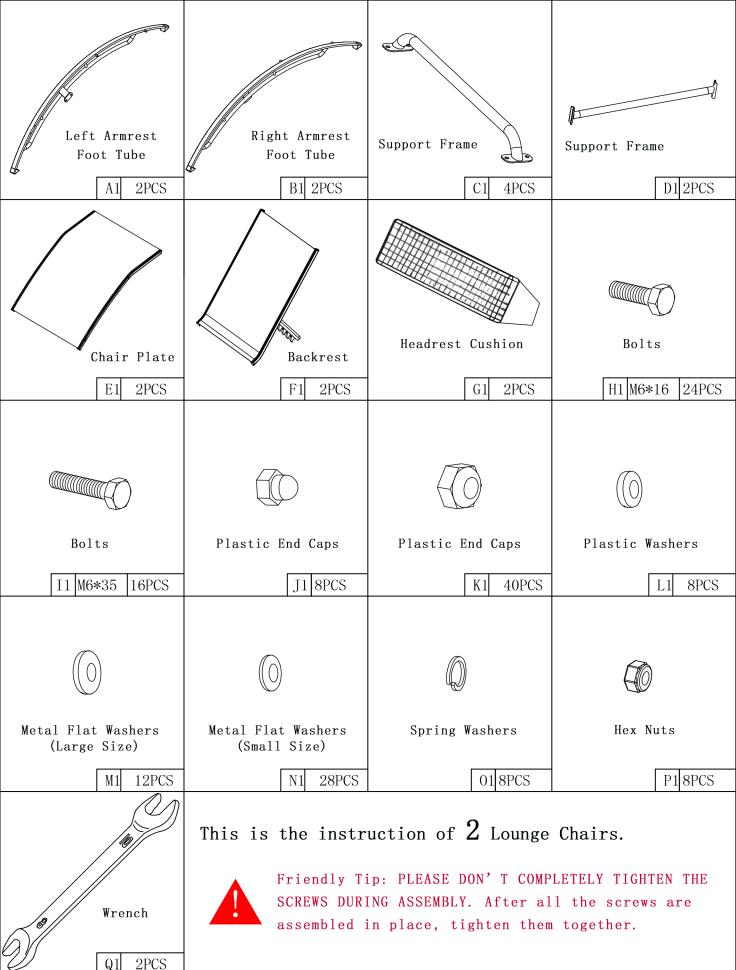

# Patio Chaise Lounge Chair Assembly Manual

- Prior to assembly, please confirm all of the parts listed included.
- Friendly Tip: Please don't completely tighten the screws during assembly. After all the screws are assembled in place, tighten them together.
- Missing Part?Damaged?Contact us via email at domiservice01@outlook.com.