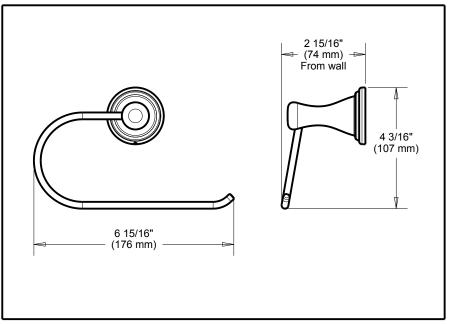

■ Bayside<sup>™</sup> Bath Collection

Euro TPH

Submitted Model No.:

## STANDARD SPECIFICATIONS:

 Wood blocking is preferable behind all wall surfaces. If wood blocking is not available, the following fasteners are suggested: Tile/Masonry-Plastic or lead Anchors Plaster/drywall-Toggle bolts.
Mounting hardware and mounting template included with product.