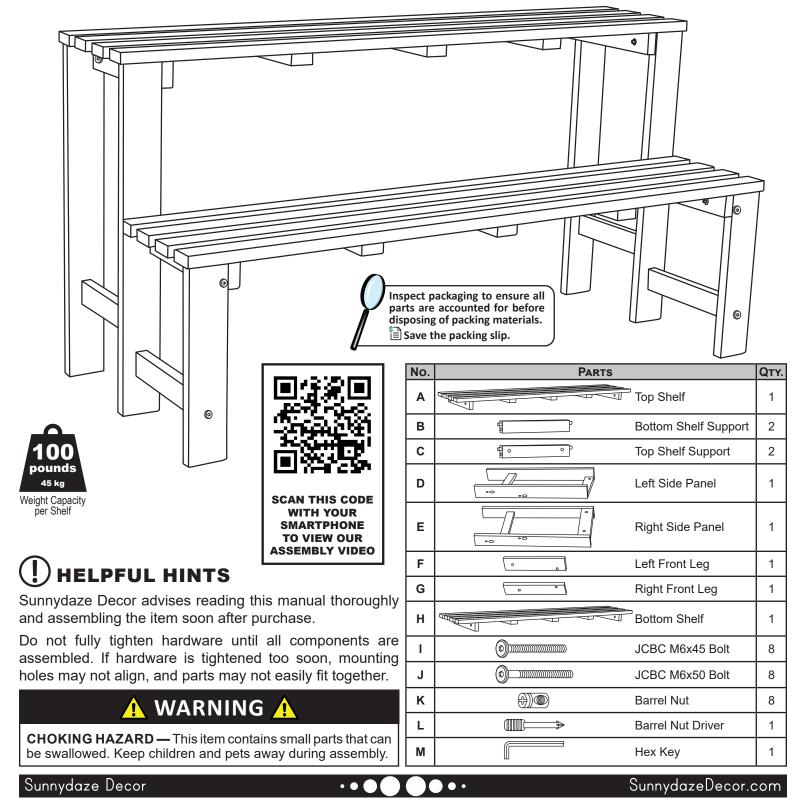

## **MERANTI WOOD PLANT STAND** FRN-504

DECOR

Assemble components on a soft, clean surface to avoid damaging the finish. Save this manual for future reference.

### ASSEMBLY

#### Review all steps and understand assembly before beginning.

Do not fully tighten hardware until all components have been loosely assembled.

89707

••

• •

• Place Bottom Shelf (H) onto the lower level of the stand and secure it using four M6x45 Bolts (I). Tighten all bolts using Hex Key (M) after this step is complete.