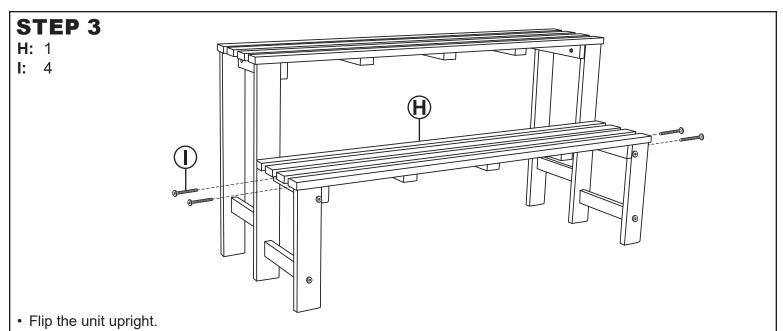

### ASSEMBLY

#### Review all steps and understand assembly before beginning.

Do not fully tighten hardware until all components have been loosely assembled.

89707

••

• •

• Place Bottom Shelf (H) onto the lower level of the stand and secure it using four M6x45 Bolts (I). Tighten all bolts using Hex Key (M) after this step is complete.