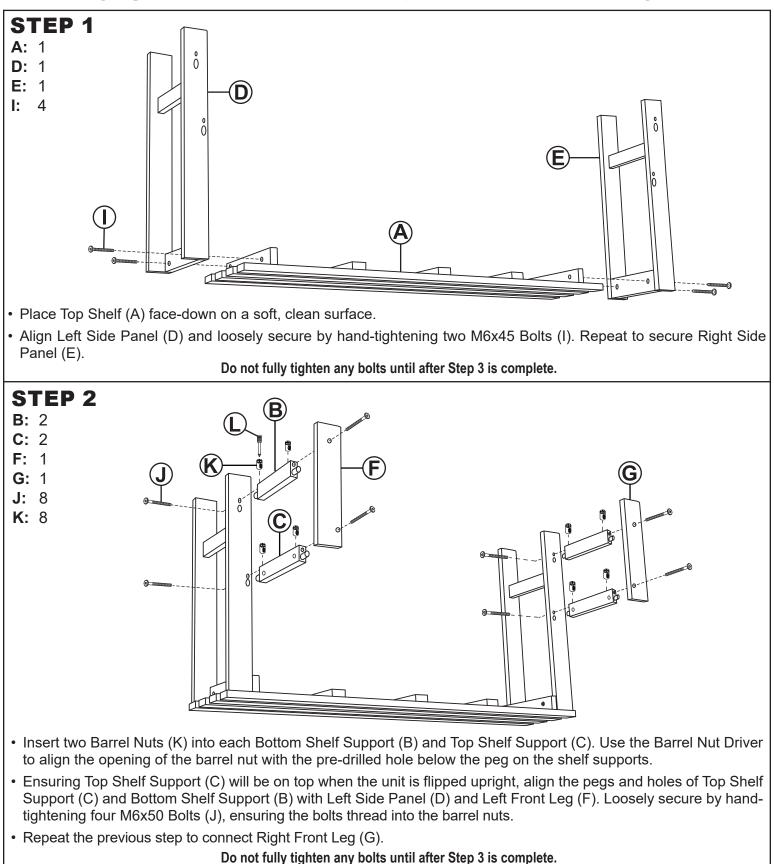

### ASSEMBLY

#### Review all steps and understand assembly before beginning.

Do not fully tighten hardware until all components have been loosely assembled.

89707

••

• •

• Place Bottom Shelf (H) onto the lower level of the stand and secure it using four M6x45 Bolts (I). Tighten all bolts using Hex Key (M) after this step is complete.