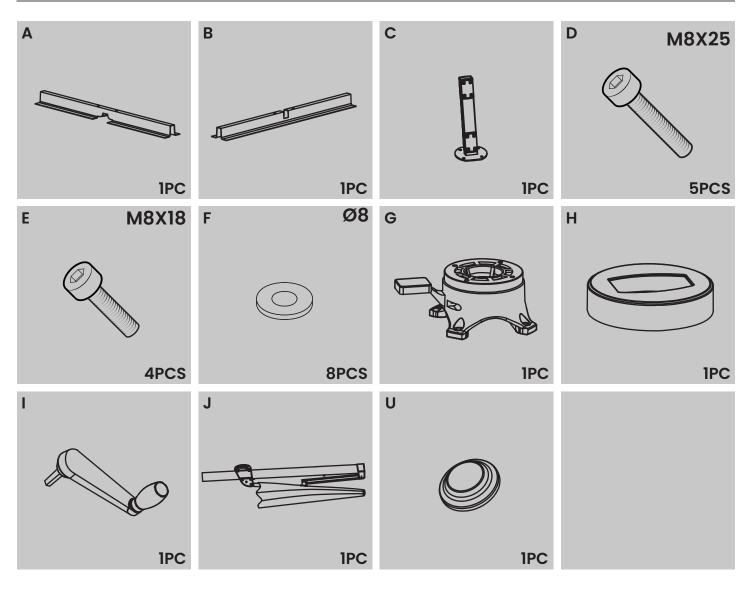

# INSTRUCTION MANUAL PATIO UMBRELLA

### **BEFORE INSTALLATION**

- Please list all parts as below first to check if any part is missing and make assembly easier.
- Do be careful that some parts are heavy and sharp.
- Please follow the assembly steps to install the product, if you find spare parts left, don't be worried, the left spare parts are prepared for bad ones if occurred.
- Once you hand tighten all of your bolts into place, we are going to use our wrench to fully tighten into place.
- Please do not exceed the bearing limitations of the product.
- Reconfirm that all bolts, screws, and knobs are secure every 90 days. Please retain these instructions for future reference.

### **TOOLS REQUIRED**



#### PARTS



# ASSEMBLY



### PARTS REQUIRED









# PARTS REQUIRED

ASSEMBLY

4



**IPC** 

ITT 11 || || || $\|$ 11 1 11  $\|$  $\|$ þ O Ø 2 **Attention!** Before opening the umbrella, please loose the umbrella top by hand 1 in case the ribs are crossed

## OPERATION





6

### WARM TIPS

⚠ Warm Tips: If you have any problem with this product or our service, please don't hasty in writing negative review or feedback. Please welcome to contatct us right away, our service team will response within 24 hours , and we will try our best to help you. Thank you for giving us a chance to improve the product and our service.

#### **CARE & MAINTENANCE**

- Do not put hot items directly on furniture surface.
- Do not clean furniture with harsh cleansers or polish.
- To obtain the longest lifespan of your