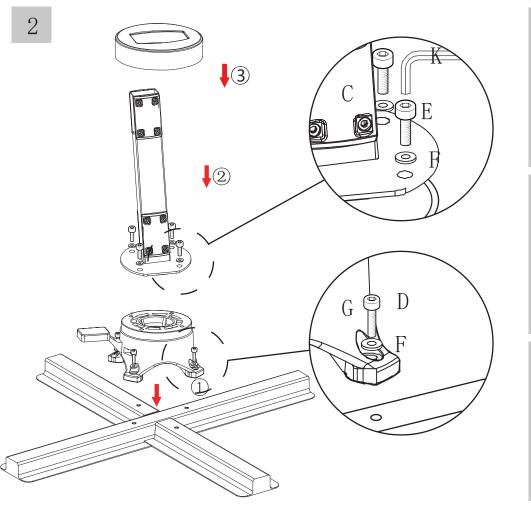

# INSTRUCTION MANUAL PATIO UMBRELLA

### **BEFORE INSTALLATION**

- Please list all parts as below first to check if any part is missing and make assembly easier.
- Do be careful that some parts are heavy and sharp.
- Please follow the assembly steps to install the product, if you find spare parts left, don't be worried, the left spare parts are prepared for bad ones if occurred.
- Once you hand tighten all of your bolts into place, we are going to use our wrench to fully tighten into place.
- Please do not exceed the bearing limitations of the product.
- Reconfirm that all bolts, screws, and knobs are secure every 90 days. Please retain these instructions for future reference.

### **TOOLS REQUIRED**



#### PARTS



# ASSEMBLY



### PARTS REQUIRED









# PARTS REQUIRED

ASSEMBLY

4



**IPC** 

ITT 11 || || || $\|$ 11 1 11  $\|$  $\|$ þ O Ø 2 **Attention!** Before opening the umbrella, please loose the umbrella top by hand 1 in case the ribs are crossed

## OPERATION





6

### WARM TIPS

⚠ Warm Tips: If you have any problem with this product or our service, please don't hasty in writing negative review or feedback. Please welcome to contatct us right away, our service team will response within 24 hours , and we will try our best to help you. Thank you for giving us a chance to improve the product and our service.

#### **CARE & MAINTENANCE**

- Do not put hot items directly on furniture surface.
- Do not clean furniture with harsh cleansers or polish.
- To obtain the longest lifespan of your indoor prodcts, minimizing exposure to d