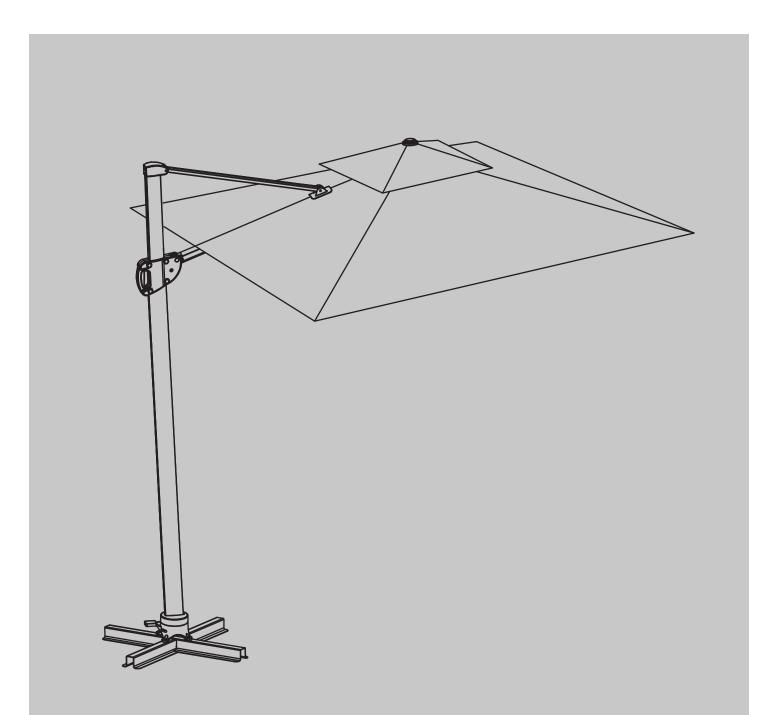

# INSTRUCTION MANUAL PATIO UMBRELLA

### **BEFORE INSTALLATION**

- Please list all parts as below first to check if any part is missing and make assembly easier.
- Do be careful that some parts are heavy and sharp.
- Please follow the assembly steps to install the product, if you find spare parts left, don't be worried, the left spare parts are prepared for bad ones if occurred.
- Once you hand tighten all of your bolts into place, we are going to use our wrench to fully tighten into place.
- Please do not exceed the bearing limitations of the product.
- Reconfirm that all bolts, screws, and knobs are secure every 90 days. Please retain these instructions for future reference.

### **TOOLS REQUIRED**



#### PARTS



# ASSEMBLY



### PARTS REQUIRED









# PARTS REQUIRED

ASSEMBLY