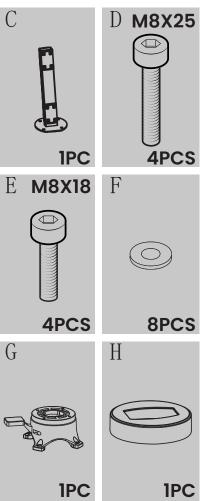

# INSTRUCTION MANUAL PATIO UMBRELLA

### **BEFORE INSTALLATION**

- Please list all parts as below first to check if any part is missing and make assembly easier.
- Do be careful that some parts are heavy and sharp.
- Please follow the assembly steps to install the product, if you find spare parts left, don't be worried, the left spare parts are prepared for bad ones if occurred.
- Once you hand tighten all of your bolts into place, we are going to use our wrench to fully tighten into place.
- Please do not exceed the bearing limitations of the product.
- Reconfirm that all bolts, screws, and knobs are secure every 90 days. Please retain these instructions for future reference.

### **TOOLS REQUIRED**



#### PARTS



# ASSEMBLY



### PARTS REQUIRED









# PARTS REQUIRED

ASSEMBLY

4



**IPC** 

ITT 11 || || || $\|$ 11 1 11  $\|$  $\|$ þ O Ø 2 **Attention!** Before opening the umbrella, please loose the umbrella top by hand 1 in case the ribs are crossed

## OPERATION





6

### WARM TIPS

⚠ Warm Tips: If you have any problem with this product or our service, please don't hasty in writing negative review or feedback. Please welcome to contatct us right away, our service team will response within 24 hours , and we will try our best to help you. Thank you for giving us a chance to improve the product and our service.

#### **CARE & MAINTENANCE**

- Do not put hot items directly on furniture surface.
- Do not clean furniture with harsh cleansers or polish.
- To obtain the longest lifespan of your indoor prodcts, minimizing exposure to dir