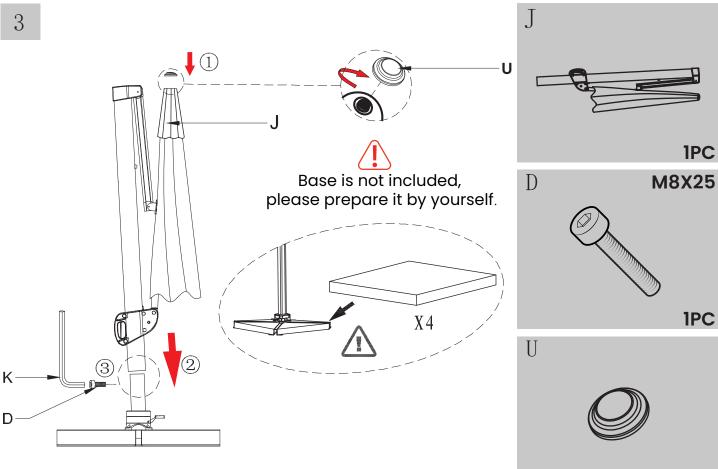

INSTRUCTION MANUAL PATIO UMBRELLA

### **BEFORE INSTALLATION**

- Please list all parts as below first to check if any part is missing and make assembly easier.
- Do be careful that some parts are heavy and sharp.
- Please follow the assembly steps to install the product, if you find spare parts left, don't be worried, the left spare parts are prepared for bad ones if occurred.
- Once you hand tighten all of your bolts into place, we are going to use our wrench to fully tighten into place.
- Please do not exceed the bearing limitations of the product.
- Reconfirm that all bolts, screws, and knobs are secure every 90 days. Please retain these instructions for future reference.

### **TOOLS REQUIRED**



#### PARTS



# ASSEMBLY



### PARTS REQUIRED









# PARTS REQUIRED

ASSEMBLY

4



**IPC** 

ITT 11 || || || $\|$ 11 1 11  $\|$  $\|$ þ O Ø 2 **Attention!** Before opening the umbrella, please loose the umbrella top by hand 1 in case the ribs are crossed

## OPERATION





6

### WARM TIPS

⚠ Warm Tips: If you have any problem with this product or our service, please don't hasty in writing negative review or feedback. Please welcome to contatct us right away, our service team will response within 24 hours , and we will try our best to help you. Thank you for giving us a chance to improve the product and our service.

#### **CARE & MAINTENANCE**

- Do not put hot items directly on furniture surface.
- Do not clean furniture with harsh cleansers or polish.
- To obtain the longest lifespan of your indoor prodcts, minimizing exposure to direct sunlight is recommended.
- Ch