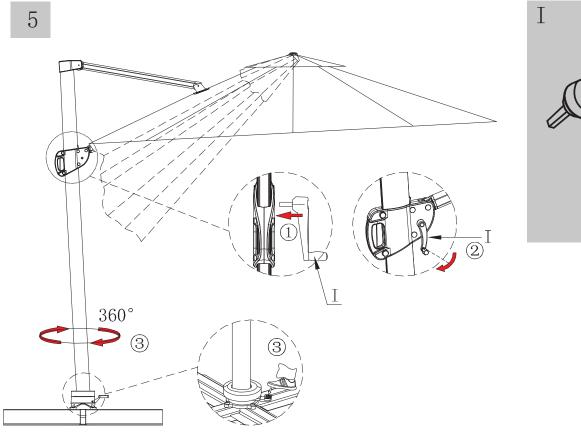

arts are heavy and sharp.
- Please follow the assembly steps to install the product, if you find spare parts left, don't be worried, the left spare parts are prepared for bad ones if occurred.
- Once you hand tighten all of your bolts into place, we are going to use our wrench to fully tighten into place.
- Please do not exceed the bearing limitations of the product.
- Reconfirm that all bolts, screws, and knobs are secure every 90 days. Please retain these instructions for future reference.

### **TOOLS REQUIRED**



#### PARTS



# ASSEMBLY



### PARTS REQUIRED









# PARTS REQUIRED

ASSEMBLY

4



**IPC** 

ITT 11 || || || $\|$ 11 1 11  $\|$  $\|$ þ O Ø 2 **Attention!** Before opening the umbrella, please loose the umbrella top by hand 1 in case the ribs are crossed

## OPERATION





6

### WARM TIPS

⚠ Warm Tips: If you have any problem with this product or our service, please don't hasty in writing negative review or feedback. Please welcome to contatct us right away, our service team will response within 24 hours , and we will try our best to help you. Thank you for giving us a chance to improve the product and our service.

#### **CARE & MAINTENANCE**

- Do not put hot items directly on furniture surface.
- Do not clean furniture with harsh cleansers or polish.
- To obtain the longest lifespan of your indoor prodcts, minimizing exposure to direct sunlight is recommended.
- Children should not climb or jump on the furniture.
- Do not write on furniture without a padded barrier to protect the surface.
- To obtain the longest lifespan of your indoor products, avoi