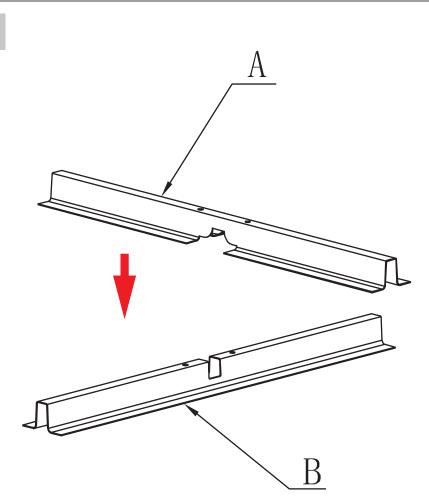

# INSTRUCTION MANUAL PATIO UMBRELLA

### **BEFORE INSTALLATION**

- Please list all parts as below first to check if any part is missing and make assembly easier.
- Do be careful that some parts are heavy and sharp.
- Please follow the assembly steps to install the product, if you find spare parts left, don't be worried, the left spare parts are prepared for bad ones if occurred.
- Once you hand tighten all of your bolts into place, we are going to use our wrench to fully tighten into place.
- Please do not exceed the bearing limitations of the product.
- Reconfirm that all bolts, screws, and knobs are secure every 90 days. Please retain these instructions for future reference.

### **TOOLS REQUIRED**



#### PARTS



# ASSEMBLY



### PARTS REQUIRED









# PARTS REQUIRED

ASSEMBLY

4



**IPC** 

ITT 11 || || || $\|$ 11 1 11  $\|$  $\|$ þ O Ø 2 **Attention!** Before opening the umbrella, please loose the umbrella top by hand 1 in case the ribs are crossed

## OPERATION





6

### WARM TIPS

⚠ Warm Tips: If you have any problem with this product or our service, please don't hasty in writing negative review or feedback. Please welcome to contatct us right away, our service team will response within 24 hours , and we will try our best to help you. Thank you for giving us a chance to improve the product and our service.

#### **CARE & MAINTENANCE**

- Do not put hot items directly on furniture surface.
- Do not clean furniture with harsh cleansers or polish.
- To obtain the longest lifespan of your indoor prodcts