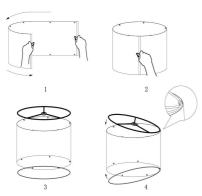

# INSTALLATION STEPS

Step 1: Fasten Socket Assembly(B)onto Lamp body(A) Step 2: Squeeze the harp end (C) and inset into the sa Step 3: Install the bulb(F) on the socket. Step 4: Assemble the lampshade(D).