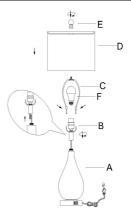

#### PACKING LIST

| PIECE | DESCRIPTION        | PICTURE    | QUANTITY | PIECE | DESCRIPTION | PICTURE | QUANTITY |
|-------|--------------------|------------|----------|-------|-------------|---------|----------|
| A     | Lamp Body          |            | 2X       | D     | Lamp Shade  |         | 2X       |
| в     | Socket<br>Assembly |            | 2X       | E     | Finial      |         | 2X       |
| с     | Harp               | $\bigcirc$ | 2X       | F     | Bulb        |         | 2X       |

# INSTALLATION STEPS

Step 1: Fasten Socket Assembly(B)onto Lamp body(A) Step 2: Squeeze the harp end (C) and inset into the sa Step 3: Install the bulb(F) on the socket. Step 4: Assemble the lampshade(D).

Step 5: screw the finial(E) into the harp(C).