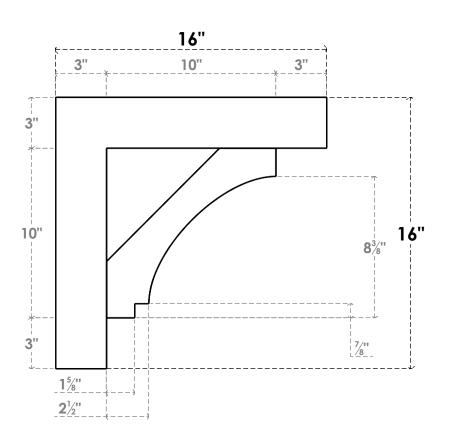

## ITEM NUMBER: BKTP05X16X16IMP05

5"W X 16"D X 16"H X 3"T IMPERIAL ARCHITECTURAL GRADE PVC OPEN BRACKET, BLOCK TOP AND BACK, 4 1/2"W CLOSED BRACE

**SIDE PROFILE** 

**FRONT PROFILE** 

**ISOMETRIC** 

GENERATED DATE: 03/21/2024