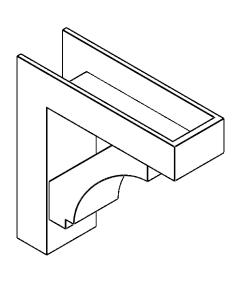

## ITEM NUMBER: BKTP05X16X16IMP05

5"W X 16"D X 16"H X 3"T IMPERIAL ARCHITECTURAL GRADE PVC OPEN BRACKET, BLOCK TOP AND BACK, 4 1/2"W CLOSED BRACE

**SIDE PROFILE** 

**FRONT PROFILE** 

**ISOMETRIC** 

GENERATED DATE: 03/21/2024