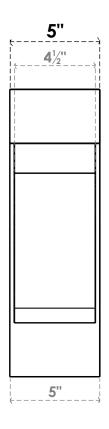

## ITEM NUMBER: BKTP05X16X16IMP05

5"W X 16"D X 16"H X 3"T IMPERIAL ARCHITECTURAL GRADE PVC OPEN BRACKET, BLOCK TOP AND BACK, 4 1/2"W CLOSED BRACE

**SIDE PROFILE** 

**FRONT PROFILE** 

**ISOMETRIC** 

GENERATED DATE: 03/21/2024