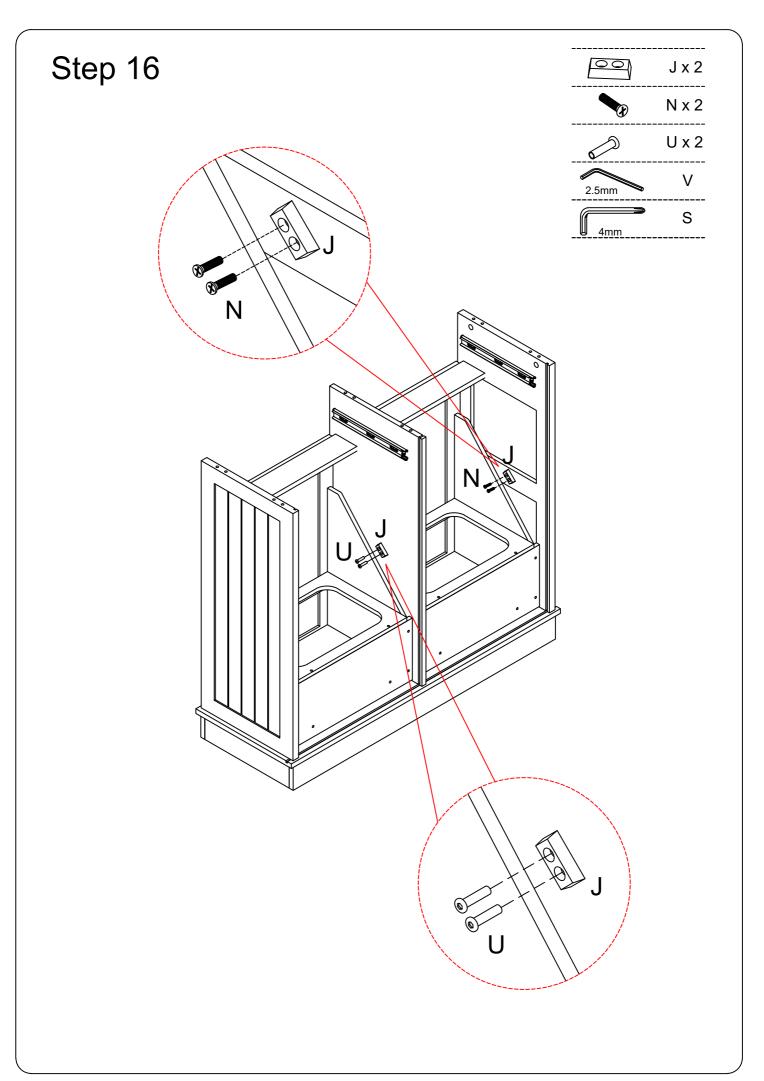

## **Hardware List**

| Number | Parts         | Quantity | Number | Parts                  | Quantity |
|--------|---------------|----------|--------|------------------------|----------|
| M      | Round handle  | 2 PCS    |        | T1 Anti dumping device | 2 PCS    |
| N      | Bolt          | 16 PCS   | Т      | T2 Rubber plug         | 2 PCS    |
| 0      | Support tube  | 2 PCS    |        | T3                     | 2 PCS    |
| Р      | Bolt          | 4 PCS    |        | T4<br>✓‱∰<br>Screw     | 2 PCS    |
| Q      | Plastic wedge | 12 PCS   | V      | 2.5mm<br>Hex Key       | 1 PCS    |
| R      | Screw         | 32 PCS   | U      |                        | 2 PCS    |
| S      | 4mm Hex Key   | 1 PC     | W      |                        | 8 PCS    |