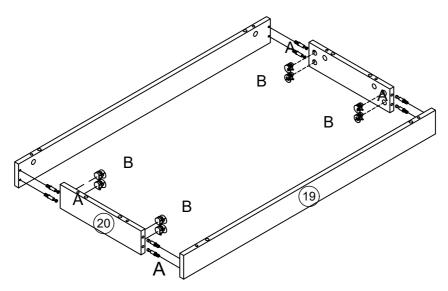

## **Parts List**

Note: Avoid fully tightening screws during initial assembly in case of assembly errors.

Tighten screws only after all parts have been properly assembled.

Two people are recommended for ease in the assembly of this product.

## Hardware List

- Carefully remove all the parts from the carton and place them individually on a softcloth to prevent scratches or other damage.
- Carefully and strictly follow these assembly&installation instructions to ensure acompleted product as designed.
- Do not tighten all the screws until each part is properly assembled.