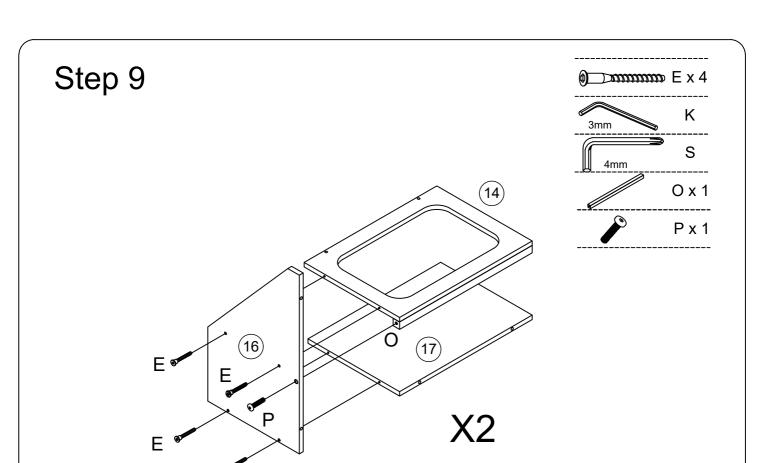

## **Parts List**

Note: Avoid fully tightening screws during initial assembly in case of assembly errors.

Tighten screws only after all parts have been properly assembled.

Two people are recommended for ease in the assembly of this product.

## Hardware List

- Carefully remove all the parts from the carton and place them individually on a softcloth to prevent scratches or other damage.
- Carefully and strictly follow these assembly&installation instructions to ensure acompleted product as designed.
- Do not tighten all the screws until each part is properly assembled.