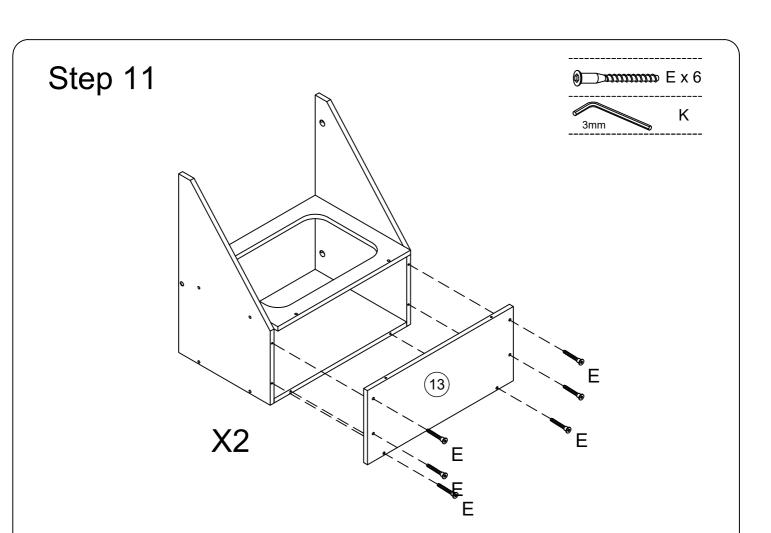

## **Parts List**

Note: Avoid fully tightening screws during initial assembly in case of assembly errors.

Tighten screws only after all parts have been properly assembled.

Two people are recommended for ease in the assembly of this product.

## Hardware List

- Carefully remove all the parts from the carton and place them individually on a softcloth to prevent scratches or other damage.
- Carefully and strictly follow these assembly&installation instructions to ensure acompleted product as designed.
- Do not tighten all the screws until each part is properly assembled.