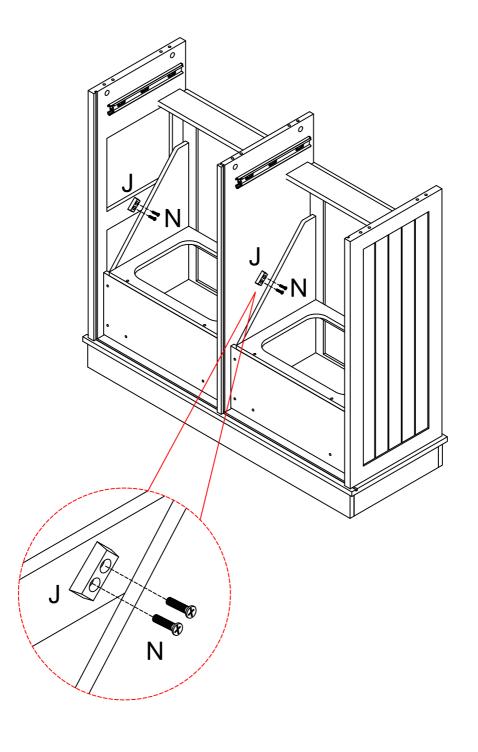

## **Hardware List**

| Number | Parts         | Quantity | Number | Parts                  | Quantity |
|--------|---------------|----------|--------|------------------------|----------|
| M      | Round handle  | 2 PCS    |        | T1 Anti dumping device | 2 PCS    |
| N      | Bolt          | 16 PCS   | Т      | T2 Rubber plug         | 2 PCS    |
| 0      | Support tube  | 2 PCS    |        | T3                     | 2 PCS    |
| Р      | Bolt          | 4 PCS    |        | T4<br>✓‱∰<br>Screw     | 2 PCS    |
| Q      | Plastic wedge | 12 PCS   | V      | 2.5mm<br>Hex Key       | 1 PCS    |
| R      | Screw         | 32 PCS   | U      |                        | 2 PCS    |
| S      | 4mm Hex Key   | 1 PC     | W      |                        | 8 PCS    |