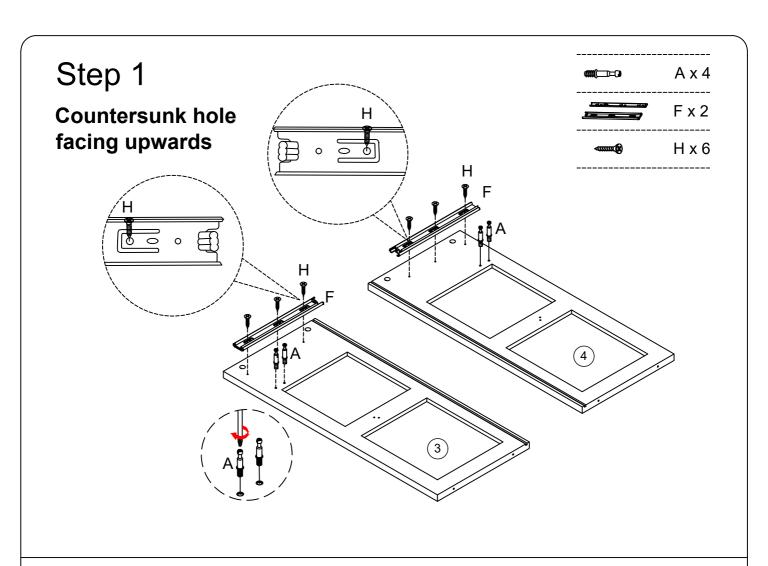

## Rack installation guide

Press the tails both sides meanwhile pulling out the drawer

Tips: Mind the guide hole.

Right side of 5 panel

Left side of 5 panel & 3 panel

Ends are flush

The countersunk hole is inside