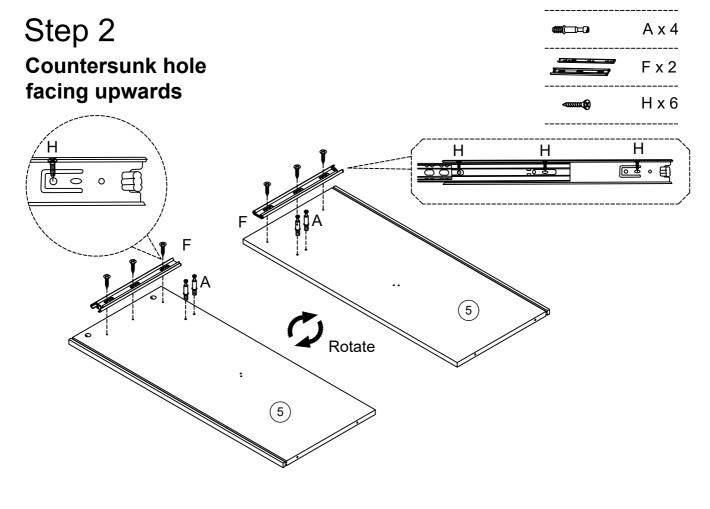

## Rack installation guide

Press the tails both sides meanwhile pulling out the drawer

Tips: Mind the guide hole.

Right side of 5 panel

Left side of 5 panel & 3 panel

Ends are flush

The countersunk hole is inside