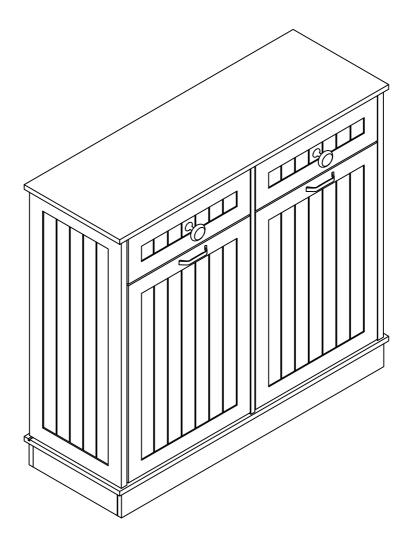

### **Installation Manual**

(NV083-RS)



#### THANKING YOU FOR PURCHASING OUR PRODUCT



Note: if you encounter any problems with the installation, missing or replacement parts, please get in touch with us. Please also tell us your "ORDER ID," and we will solve the issue as soon as possible.

Please scan the QR code and refer to the installation video.

online video: https://buylikepro.com/pages/two-drawers-cabinet-support

Customer Service: help@EverythingSupport.com

TEL:(855)208-0668(MON-FRI 9:00am-6:00pm Eastern Time)

## **Parts List**

Note: Avoid fully tightening screws during initial assembly in case of assembly errors.

Tighten screws only after all parts have been properly assembled.

Two people are recommended for ease in the assembly of this product.



## Hardware List

- Carefully remove all the parts from the car