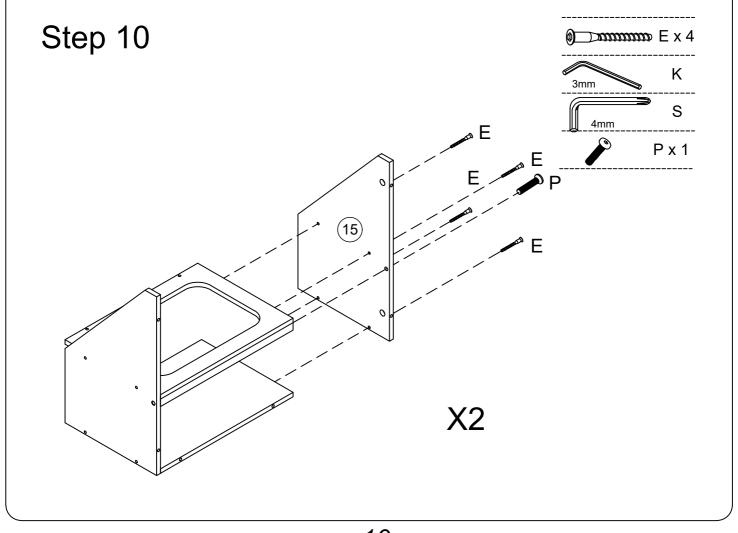

## **Parts List**

Note: Avoid fully tightening screws during initial assembly in case of assembly errors.

Tighten screws only after all parts have been properly assembled.

Two people are recommended for ease in the assembly of this product.

## Hardware List

- Carefully remove all the parts from the carton and place them individually on a softcloth to prevent scratches or other damage.
- Carefully and strictly follow these assembly&installation instructions to ensure acompleted product as designed.
- Do not tighten all the screws until each part is properly assembled.