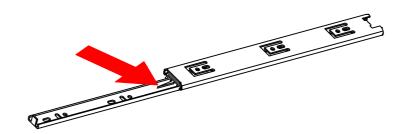

## Hardware Usage Guide

HOWTO USE A CAM LOCK & CAM BOLT OR CAM DOWEL

1. NOTE: CAM BOLT or a CAM LOCK may be used.

Push a CAM LOCK into the part. The arrow inthe CAM LOCK mustpoint toward the hole in the edge of the board.

Cam lock

3. Insert the CAM BOLT into the CAM LOCK. Tighten the CAM LOCK.