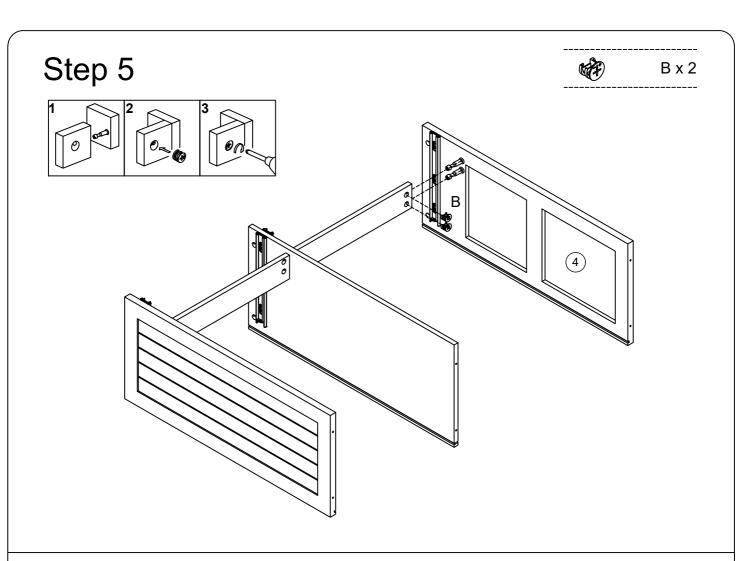

## Hardware Usage Guide

HOWTO USE A CAM LOCK & CAM BOLT OR CAM DOWEL

1. NOTE: CAM BOLT or a CAM LOCK may be used.

Push a CAM LOCK into the part. The arrow inthe CAM LOCK mustpoint toward the hole in the edge of the board.

Cam lock

3. Insert the CAM BOLT into the CAM LOCK. Tighten the CAM LOCK.