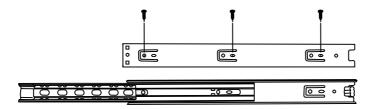

## Rack installation guide

Press the tails both sides meanwhile pulling out the drawer

Tips: Mind the guide hole.

Right side of 5 panel

Left side of 5 panel & 3 panel

Ends are flush

The countersunk hole is inside

Tips:Make sure the back panel and bottom are flush

**(III)** 

A x 6

B x 6

Countersunk hole facing upwards

1 x 4

N x 8