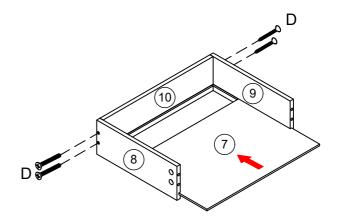

Tips:Make sure the back panel and bottom are flush

**(III)** 

A x 6

B x 6

Countersunk hole facing upwards

1 x 4

N x 8