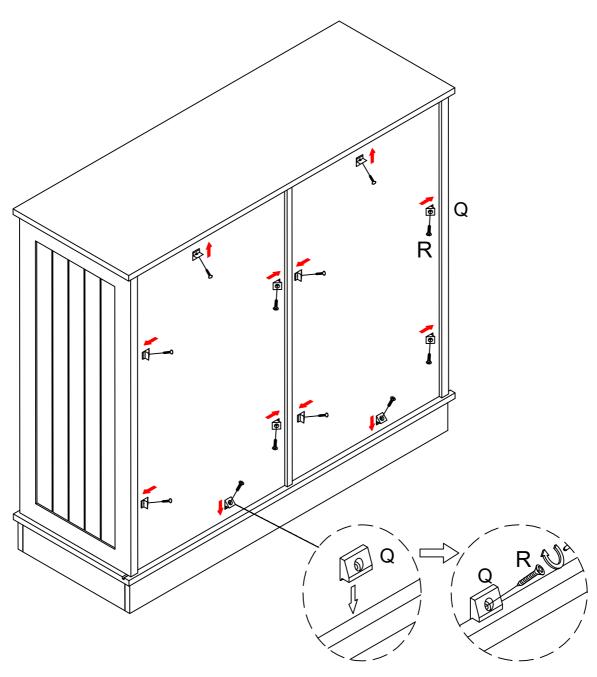

## Countersunk hole facing upwards

X2

Need to squeeze in

WARNING: Serious or fatal injuries can occur from furniture tipping over. To prevent the furniture from tipping over we recommend that it is permanently fixed to the wall. Wall anchor and hardware are included with this product. Please make sure hardware is suitable for your walls before installing, as different wall materials may require different types of anchors.