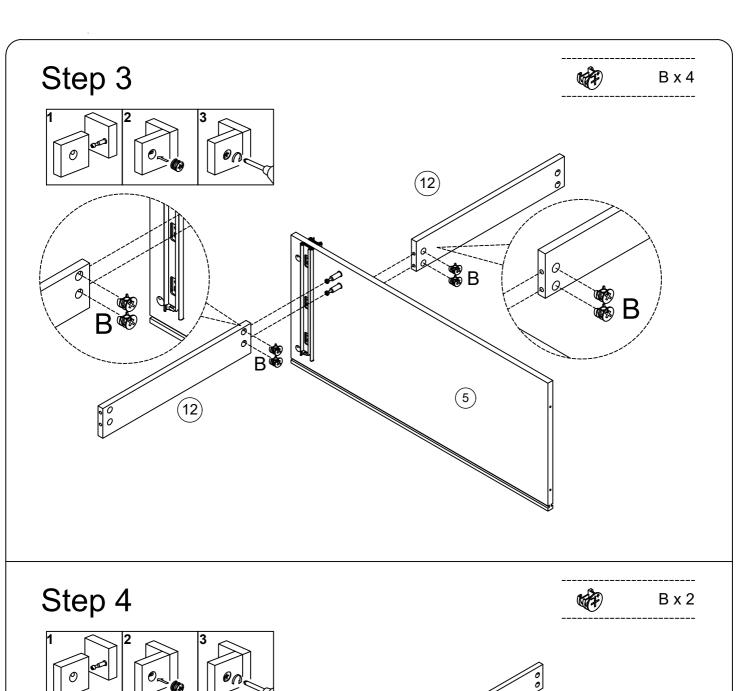

## Hardware Usage Guide

HOWTO USE A CAM LOCK & CAM BOLT OR CAM DOWEL

1. NOTE: CAM BOLT or a CAM LOCK may be used.

Push a CAM LOCK into the part. The arrow inthe CAM LOCK mustpoint toward the hole in the edge of the board.

Cam lock

3. Insert the CAM BOLT into the CAM LOCK. Tighten the CAM LOCK.