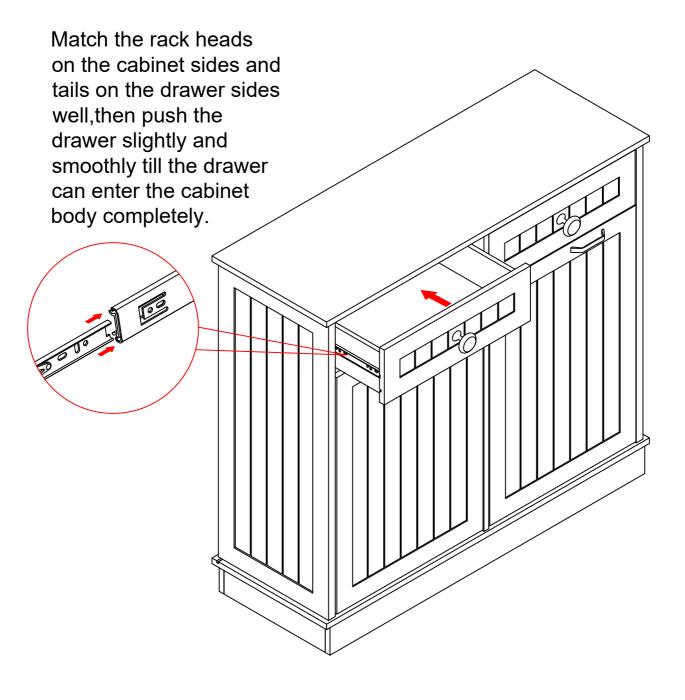

## Rack installation guide

Press the tails both sides meanwhile pulling out the drawer

Tips: Mind the guide hole.

Right side of 5 panel

Left side of 5 panel & 3 panel

Ends are flush

The countersunk hole is inside