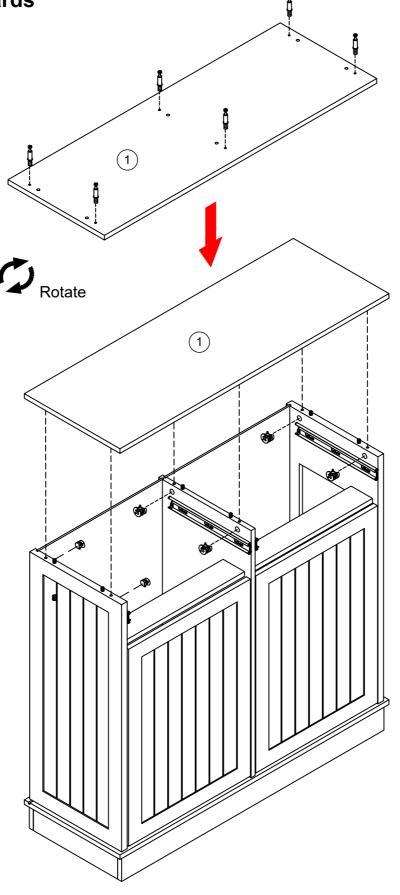

Tips:Make sure the back panel and bottom are flush

**(III)** 

A x 6

B x 6

Countersunk hole facing upwards

1 x 4

N x 8

# W x 2 → D x 4