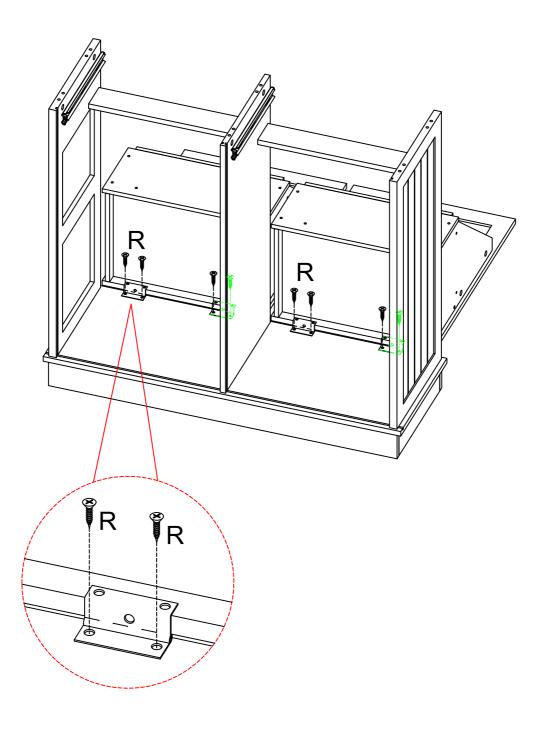

## **Hardware List**

| Number | Parts         | Quantity | Number | Parts                  | Quantity |
|--------|---------------|----------|--------|------------------------|----------|
| M      | Round handle  | 2 PCS    |        | T1 Anti dumping device | 2 PCS    |
| N      | Bolt          | 16 PCS   | Т      | T2 Rubber plug         | 2 PCS    |
| 0      | Support tube  | 2 PCS    |        | T3                     | 2 PCS    |
| Р      | Bolt          | 4 PCS    |        | T4<br>✓‱∰<br>Screw     | 2 PCS    |
| Q      | Plastic wedge | 12 PCS   | V      | 2.5mm<br>Hex Key       | 1 PCS    |
| R      | Screw         | 32 PCS   | U      |                        | 2 PCS    |
| S      | 4mm Hex Key   | 1 PC     | W      |                        | 8 PCS    |