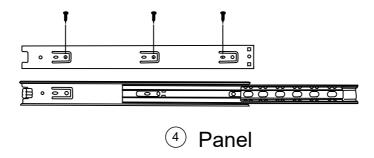

## Rack installation guide

Press the tails both sides meanwhile pulling out the drawer

Tips: Mind the guide hole.

Right side of 5 panel

Left side of 5 panel & 3 panel

Ends are flush

The countersunk hole is inside

Tips:Make sure the back panel and bottom are flush

**(III)** 

A x 6

B x 6

Countersunk hole facing upwards

1 x 4

N x 8