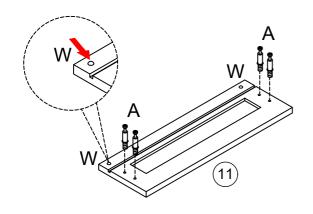

|                        | 8 PCS    |

## Hardware Usage Guide

HOWTO USE A CAM LOCK & CAM BOLT OR CAM DOWEL

1. NOTE: CAM BOLT or a CAM LOCK may be used.



Push a CAM LOCK into the part. The arrow inthe CAM LOCK mustpoint toward the hole in the edge of the board.

Cam lock

3. Insert the CAM BOLT into the CAM LOCK. Tighten the CAM LOCK.



## Rack installation guide



Press the tails both sides meanwhile pulling out the drawer

Tips: Mind the guide hole.



Right side of 5 panel



Left side of 5 panel & 3 panel



















Ends are flush



The countersunk hole is inside

























Tips:Make sure the back panel and bottom are flush

**(III)** 

A x 6



B x 6

Countersunk hole facing upwards



1 x 4



N x 8



# W x 2 → D x 4

## Countersunk hole facing upwards





X2









Need to squeeze in





WARNING: Serious or fatal injuries can occur from furniture tipping over. To prevent the furniture from tipping over we recommend that it is permanently fixed to the wall. Wall anchor and hardware are included with this product. Please make sure hardware is suitable for your walls before installing, as different wall materials may require different types of anchors.



**Final Assembly** 

Professional installation required

# AFTER-SALES SERVICE CARD

We sincerely thank you for trusting our service and our products, and may this product add enrichment to your home. We guarantee that the product has undergone strict quality inspection and meticulous packaging. If you encounter any issue regarding either shipping or the product, please feel free to co