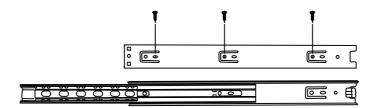

## Rack installation guide

Press the tails both sides meanwhile pulling out the drawer

Tips: Mind the guide hole.

Right side of 5 panel

Left side of 5 panel & 3 panel

Ends are flush

The countersunk hole is inside

Tips:Make sure the back panel and bottom are flush

**(III)** 

A x 6

B x 6

Countersunk hole facing upwards

1 x 4

N x 8