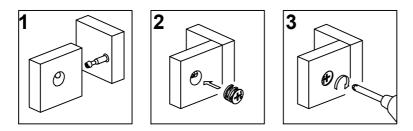

## Hardware Usage Guide

HOWTO USE A CAM LOCK & CAM BOLT OR CAM DOWEL

1. NOTE: CAM BOLT or a CAM LOCK may be used.

Push a CAM LOCK into the part. The arrow inthe CAM LOCK mustpoint toward the hole in the edge of the board.

Cam lock

3. Insert the CAM BOLT into the CAM LOCK. Tighten the CAM LOCK.