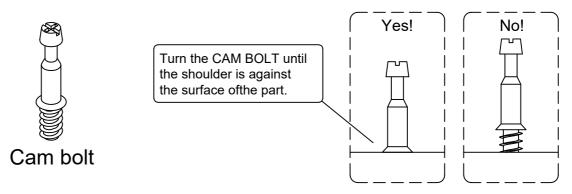

## Hardware Usage Guide

HOWTO USE A CAM LOCK & CAM BOLT OR CAM DOWEL

1. NOTE: CAM BOLT or a CAM LOCK may be used.

Push a CAM LOCK into the part. The arrow inthe CAM LOCK mustpoint toward the hole in the edge of the board.

Cam lock

3. Insert the CAM BOLT into the CAM LOCK. Tighten the CAM LOCK.