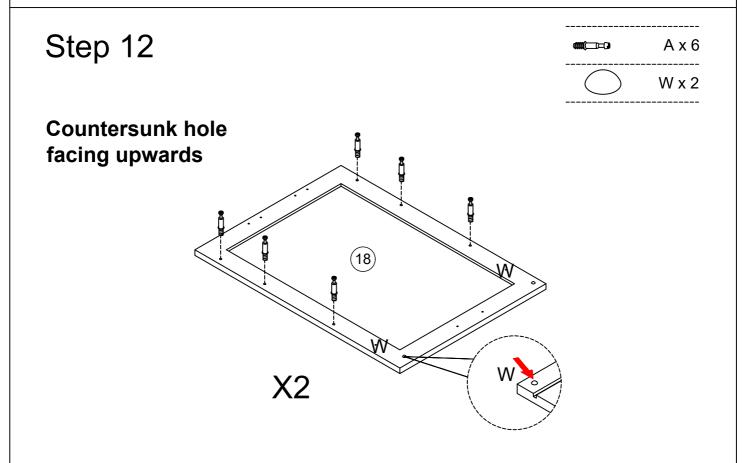

Tips:Make sure the back panel and bottom are flush

**(III)** 

A x 6

B x 6

Countersunk hole facing upwards

1 x 4

N x 8

# W x 2 → D x 4

## Countersunk hole facing upwards

X2

Need to squeeze in

WARNING: Serious or fatal injuries can occur from furniture tipping over. To prevent the furniture from tipping over we recommend that it is permanently fixed to the wall. Wall anchor and hardware are included with this product. Please make sure hardware is suitable for your walls before installing, as different wall materials may require different types of anchors.