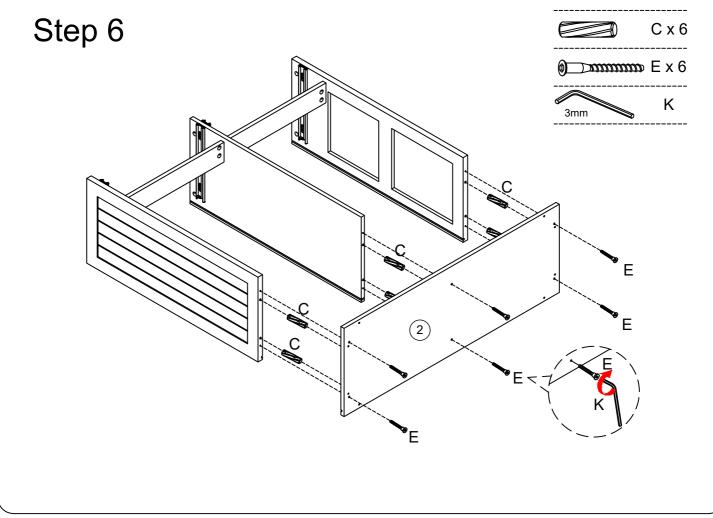

## **Parts List**

Note: Avoid fully tightening screws during initial assembly in case of assembly errors.

Tighten screws only after all parts have been properly assembled.

Two people are recommended for ease in the assembly of this product.

## Hardware List

- Carefully remove all the parts from the carton and place them individually on a softcloth to prevent scratches or other damage.
- Carefully and strictly follow these assembly&installation instructions to ensure acompleted product as designed.
- Do not tighten all the screws until each part is properly assembled.