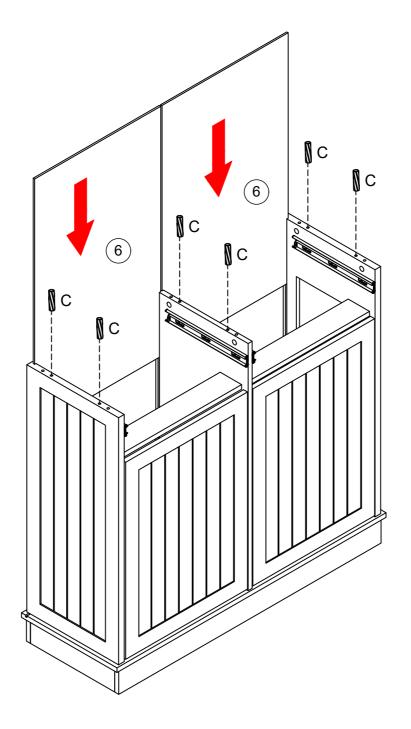

## Rack installation guide

Press the tails both sides meanwhile pulling out the drawer

Tips: Mind the guide hole.

Right side of 5 panel

Left side of 5 panel & 3 panel

Ends are flush

The countersunk hole is inside