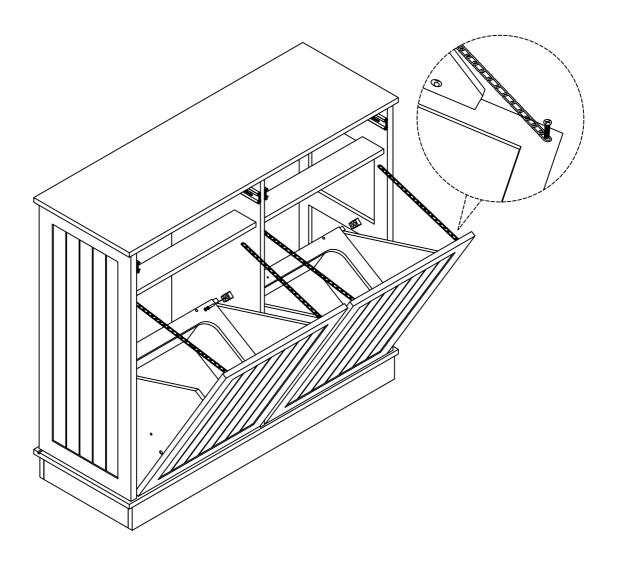

## Countersunk hole facing upwards

X2

Need to squeeze in

WARNING: Serious or fatal injuries can occur from furniture tipping over. To prevent the furniture from tipping over we recommend that it is permanently fixed to the wall. Wall anchor and hardware are included with this product. Please make sure hardware is suitable for your walls before installing, as different wall materials may require different types of anchors.

**Final Assembly** 

Professional installation required