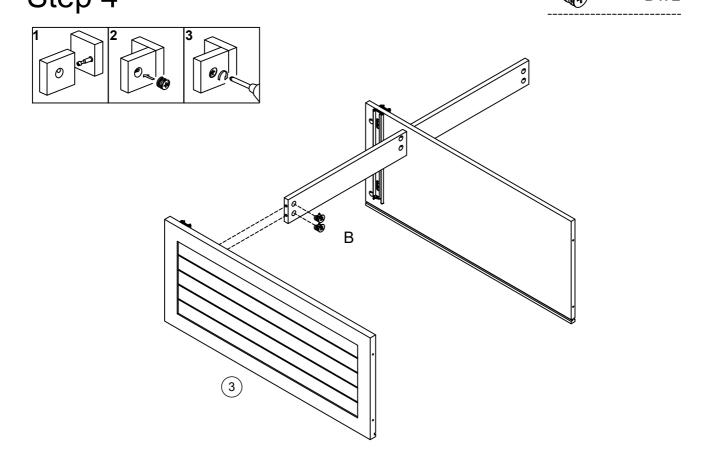

## Hardware Usage Guide

HOWTO USE A CAM LOCK & CAM BOLT OR CAM DOWEL

1. NOTE: CAM BOLT or a CAM LOCK may be used.

Push a CAM LOCK into the part. The arrow inthe CAM LOCK mustpoint toward the hole in the edge of the board.

Cam lock

3. Insert the CAM BOLT into the CAM LOCK. Tighten the CAM LOCK.