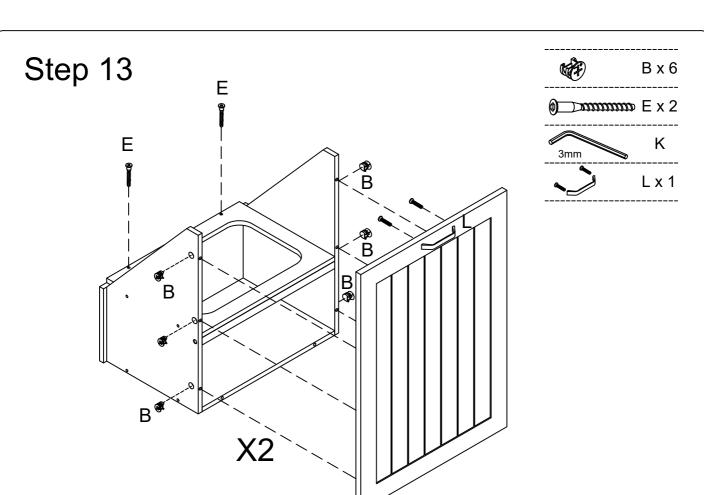

## **Parts List**

Note: Avoid fully tightening screws during initial assembly in case of assembly errors.

Tighten screws only after all parts have been properly assembled.

Two people are recommended for ease in the assembly of this product.

## Hardware List

- Carefully remove all the parts from the carton and place them individually on a softcloth to prevent scratches or other damage.
- Carefully and strictly follow these assembly&installation instructions to ensure acompleted product as designed.
- Do not tighten all the screws until each part is properly assembled.