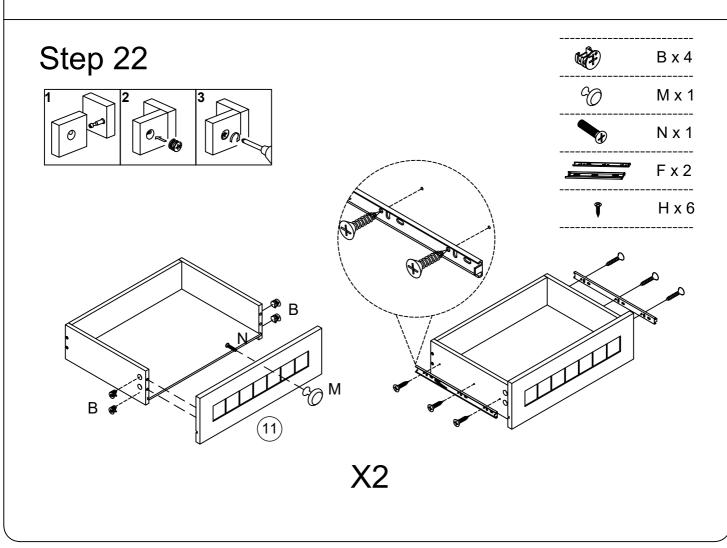

| Number | Parts        | Quantity | Number | Parts              | Quantity |
|--------|--------------|----------|--------|--------------------|----------|
| A      | Cam bolt     | 50 PCS   | G      | Hinge              | 4 PCS    |
| В      | Cam lock     | 50 PCS   | Н      | <b>∢‱</b><br>Screw | 24 PCS   |
| С      | Wooden dowel | 16 PCS   | I      | Chain              | 4 PCS    |
| D      | Screw        | 8 PCS    | J      | Stop slider        | 4 PCS    |
| E      | Screw        | 38 PCS   | K      | 3mm<br>Hex Key     | 1 PCS    |
| F      | Track        | 2 PCS    | L      | L1<br>L2<br>Handle | 2 PCS    |

## **Hardware List**

| Number | Parts         | Quantity | Number | Parts                  | Quantity |
|--------|---------------|----------|--------|------------------------|----------|
| M      | Round handle  | 2 PCS    |        | T1 Anti dumping device | 2 PCS    |
| N      | Bolt          | 16 PCS   | Т      | T2 Rubber plug         | 2 PCS    |
| 0      | Support tube  | 2 PCS    |        | T3                     | 2 PCS    |
| Р      | Bolt          | 4 PCS    |        | T4<br>✓‱∰<br>Screw     | 2 PCS    |
| Q      | Plastic wedge | 12 PCS   | V      | 2.5mm<br>Hex Key       | 1 PCS    |
| R      | Screw         | 32 PCS   | U      |                        | 2 PCS    |
| S      | 4mm Hex Key   | 1 PC     | W      |                        | 8 PCS    |