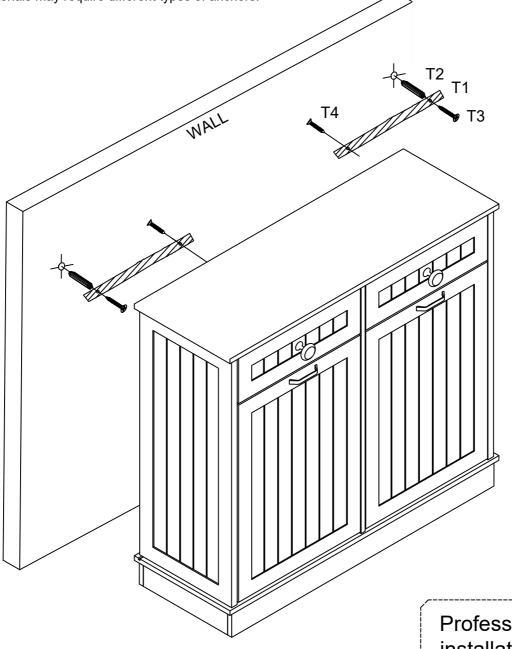

## Countersunk hole facing upwards

X2

Need to squeeze in

WARNING: Serious or fatal injuries can occur from furniture tipping over. To prevent the furniture from tipping over we recommend that it is permanently fixed to the wall. Wall anchor and hardware are included with this product. Please make sure hardware is suitable for your walls before installing, as different wall materials may require different types of anchors.

**Final Assembly** 

Professional installation required