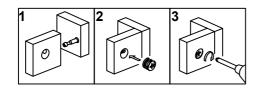

## Hardware Usage Guide

HOWTO USE A CAM LOCK & CAM BOLT OR CAM DOWEL

1. NOTE: CAM BOLT or a CAM LOCK may be used.

Push a CAM LOCK into the part. The arrow inthe CAM LOCK mustpoint toward the hole in the edge of the board.

Cam lock

3. Insert the CAM BOLT into the CAM LOCK. Tighten the CAM LOCK.