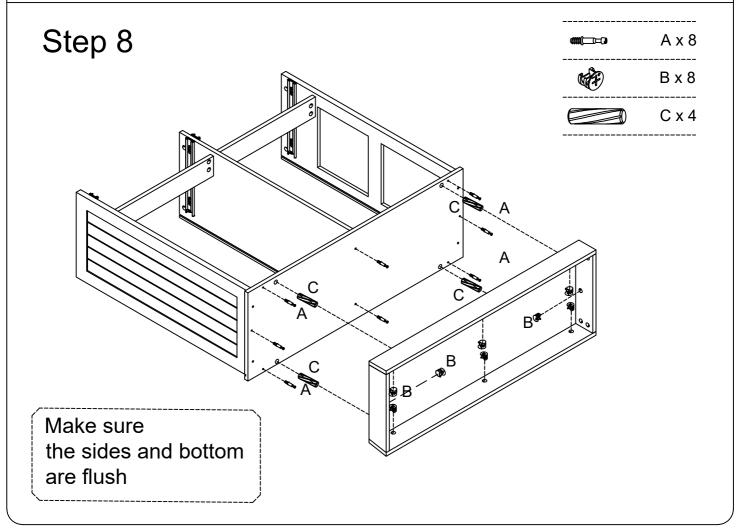

## **Parts List**

Note: Avoid fully tightening screws during initial assembly in case of assembly errors.

Tighten screws only after all parts have been properly assembled.

Two people are recommended for ease in the assembly of this product.

## Hardware List

- Carefully remove all the parts from the carton and place them individually on a softcloth to prevent scratches or other damage.
- Carefully and strictly follow these assembly&installation instructions to ensure acompleted product as designed.
- Do not tighten all the screws until each part is properly assembled.