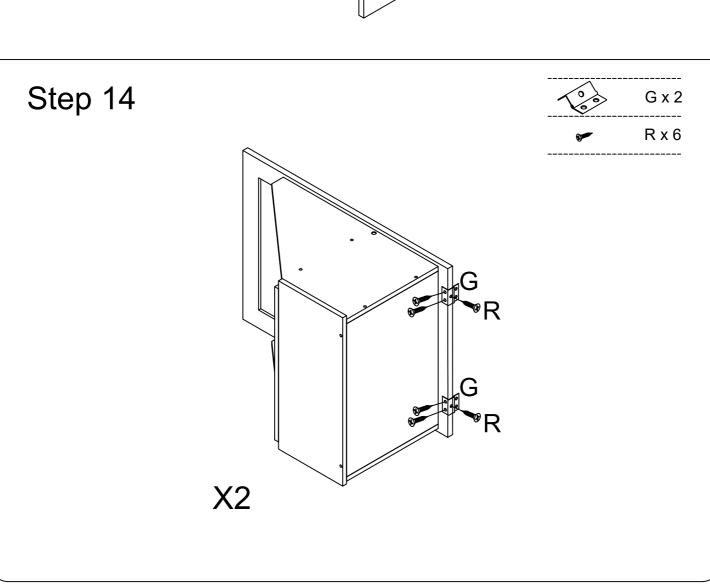

## **Parts List**

Note: Avoid fully tightening screws during initial assembly in case of assembly errors.

Tighten screws only after all parts have been properly assembled.

Two people are recommended for ease in the assembly of this product.

## Hardware List

- Carefully remove all the parts from the carton and place them individually on a softcloth to prevent scratches or other damage.
- Carefully and strictly follow these assembly&installation instructions to ensure acompleted product as designed.
- Do not tighten all the screws until each part is properly assembled.