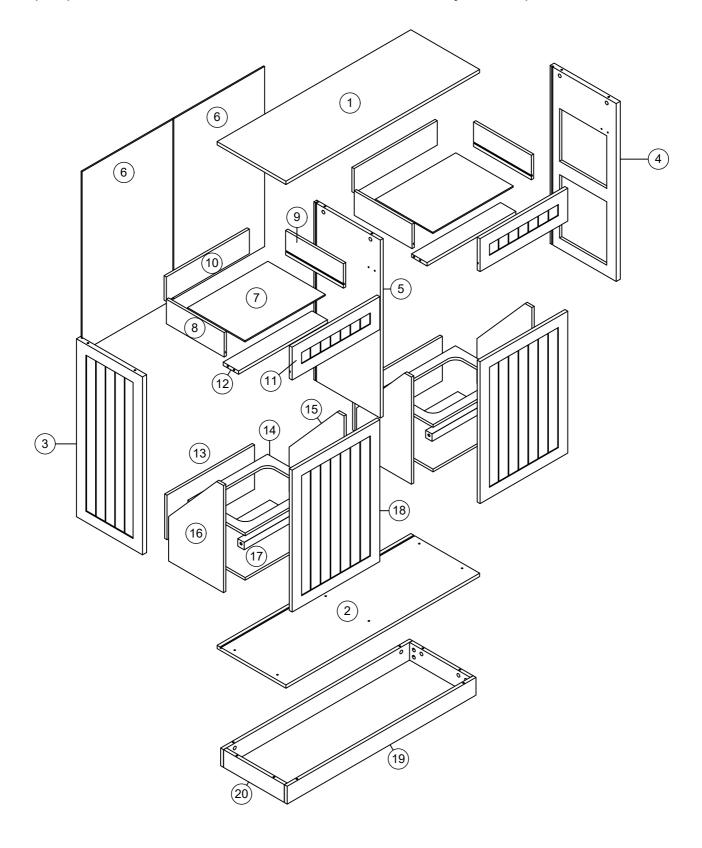

## **Parts List**

Note: Avoid fully tightening screws during initial assembly in case of assembly errors.

Tighten screws only after all parts have been properly assembled.

Two people are recommended for ease in the assembly of this product.

| Number | Parts        | Quantity | Number | Parts              | Quantity |
|--------|--------------|----------|--------|--------------------|----------|
| A      | Cam bolt     | 50 PCS   | G      | Hinge              | 4 PCS    |
| В      | Cam lock     | 50 PCS   | Н      | <b>∢‱</b><br>Screw | 24 PCS   |
| С      | Wooden dowel | 16 PCS   | I      | Chain              | 4 PCS    |
| D      | Screw        | 8 PCS    | J      | Stop slider        | 4 PCS    |
| E      | Screw        | 38 PCS   | K      | 3mm<br>Hex Key     | 1 PCS    |
| F      | Track        | 2 PCS    | L      | L1<br>L2<br>Handle | 2 PCS    |

## **Hardware List**

| Number | Parts         | Quantity | Number | Parts                  | Quantity |
|--------|---------------|----------|--------|------------------------|----------|
| M      | Round handle  | 2 PCS    |        | T1 Anti dumping device | 2 PCS    |
| N      | Bolt          | 16 PCS   | Т      | T2 Rubber plug         | 2 PCS    |
| 0      | Support tube  | 2 PCS    |        | T3                     | 2 PCS    |
| Р      | Bolt          | 4 PCS    |        | T4<br>✓‱∰<br>Screw     | 2 PCS    |
| Q      | Plastic wedge | 12 PCS   | V      | 2.5mm<br>Hex Key       | 1 PCS    |
| R      | Screw         | 32 PCS   | U      |                        | 2 PCS    |
| S      | 4mm Hex Key   | 1 PC     | W      |                        | 8 PCS    |