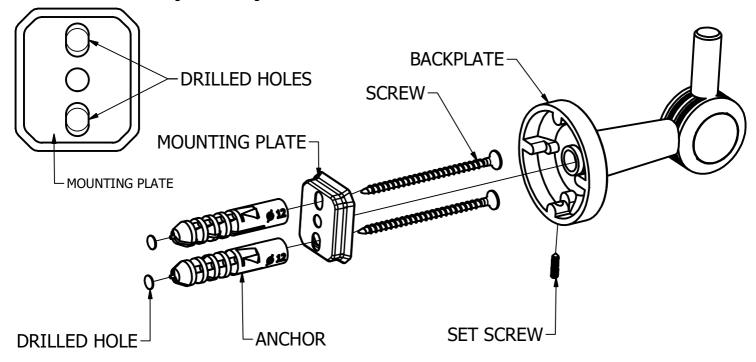

## (Step1: Drill Holes in Wall for screws or screw anchors and attached Mounting plate to Wall

Determine your desired location for installation and make a mark for the location of the mounting plate. Remove mounting plate from backplate by loosening set screw in backplate as pictured below. Place center hole of mounting plate over mark made above. Make 2 marks where mounting screws will be placed as shown below. Drill hole at each of the marks. (You may substitute other style mounting anchors or screws if desired). Place anchors into the holes made. Place mounting plate over holes and secure to mounting surface using screws as shown below.