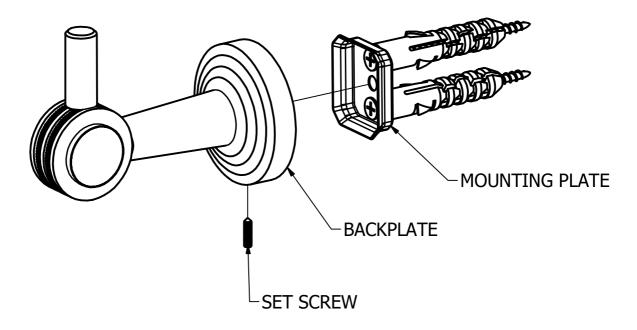

## **Step2:** Attach Bracket to Mounting Plate

Place bracket on mounting plate and secure by tightening set screw as shown below.