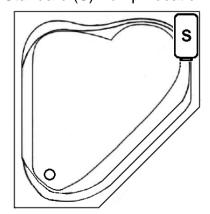

## **DUAL CORNER PLUS**

60" x 60" Skirted Acrylic Air Bath

Model Number
6060DPASR064
Right Hand Drain Air Bath in White
6060DPASL064
Left Hand Drain Air Bath in White

#### **Features**

- 28 high output lateral air jets
- Color-matched jet trim
- 12.0 Amp variable speed blower
- Constructed of high-gloss durable acrylic
- Automatic purge cycle with timer
- Pre-leveled base for easy installation
- Made in the USA



# \*All dimensions are +/- 1/2" and subject to change without notice\* Confirm specifications before installation





#### Standard (S) Pump Location





#### **Technical Information**

• Weight: 270 lbs.

Water Depth to Overflow: 13 3/4"

Water Operating Level: NA

Water Capacity: 78 gal.

• Sump Dimension: 46" x 35"

### **Electrical Requirements.**

Standard Blower: 12 Amps

20amp Dedicated GFCI required