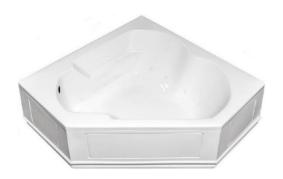

## **DUAL CORNER PLUS**

60" x 60" Skirted Acrylic Air Bath

Model Number
6060DPASR064
Right Hand Drain Air Bath in White
6060DPASL064
Left Hand Drain Air Bath in White