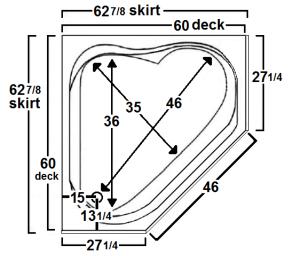

# \*All dimensions are +/- 1/2" and subject to change without notice\* Confirm specifications before installation

#### **Technical Information**

• Weight: 270 lbs.

Water Depth to Overflow: 13 3/4"

Water Operating Level: NA

Water Capacity: 78 gal.

• Sump Dimension: 46" x 35"