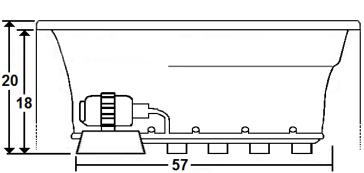

#### **Technical Information**

• Weight: 270 lbs.

Water Depth to Overflow: 13 3/4"

Water Operating Level: NA

Water Capacity: 78 gal.

• Sump Dimension: 46" x 35"