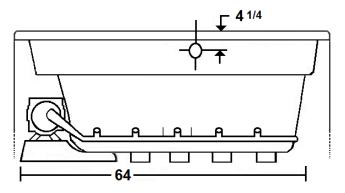

## **DUAL CORNER PLUS**

60" x 60" Skirted Acrylic Air Bath

Model Number
6060DPASR064
Right Hand Drain Air Bath in White
6060DPASL064
Left Hand Drain Air Bath in White

#### **Technical Information**

• Weight: 270 lbs.

Water Depth to Overflow: 13 3/4"

Water Operating Level: NA

Water Capacity: 78 gal.

• Sump Dimension: 46" x 35"