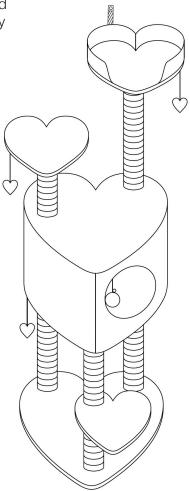

## Item # CTR1002A

Product Dimensions:19.5"Lx15.75"Wx51"H

## Part List and Hardware List

| PIECE | PICTURE                 | DESCRIPTION            | QTY   |
|-------|-------------------------|------------------------|-------|
| 1     |                         | Base 50*40cm           | 1 pcs |
| 2     | $\bigcirc$              | Bottom heart 30*28cm   | 1 pcs |
| 3     | Ç                       | Middle heart 30*28cm   | 1 pcs |
| 4     |                         | heart house 50*40*30cm | 1 pcs |
| 5     |                         | Top heart 34*30cm      | 1 pcs |
| 6     |                         | Pole 23.8cm            | 2 pcs |
| 7     | attitur.                | Pole 25cm              | 1 pcs |
| 8     |                         | Pole 40cm              | 1 pcs |
| 9     |                         | Pole 49cm              | 2 pcs |
| 10    |                         | Pole 27cm              | 3 pcs |
| Α     |                         | screw M8*40mm          | 6 pcs |
| В     | (2000)00                | Threaded M8*80mm       | 5 pcs |
| С     | @ <del>1111111111</del> | screw                  | 1 pcs |
| D     |                         | Anchor                 | 1 pcs |
| Е     |                         | allen key M5           | 1pcs  |