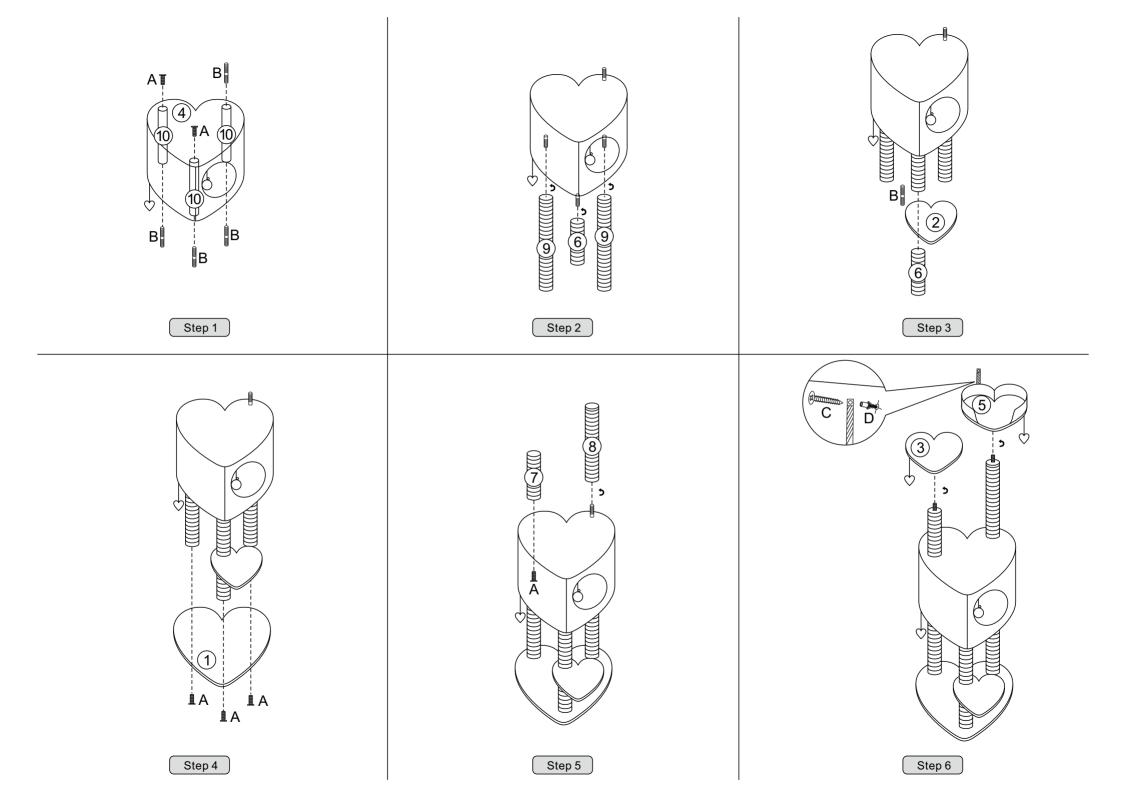

## Part List and Hardware List

| PIECE | PICTURE                 | DESCRIPTION            | QTY   |
|-------|-------------------------|------------------------|-------|
| 1     |                         | Base 50*40cm           | 1 pcs |
| 2     | $\bigcirc$              | Bottom heart 30*28cm   | 1 pcs |
| 3     | Ç                       | Middle heart 30*28cm   | 1 pcs |
| 4     |                         | heart house 50*40*30cm | 1 pcs |
| 5     |                         | Top heart 34*30cm      | 1 pcs |
| 6     |                         | Pole 23.8cm            | 2 pcs |
| 7     | attitur.                | Pole 25cm              | 1 pcs |
| 8     |                         | Pole 40cm              | 1 pcs |
| 9     |                         | Pole 49cm              | 2 pcs |
| 10    |                         | Pole 27cm              | 3 pcs |
| Α     |                         | screw M8*40mm          | 6 pcs |
| В     | (2000)00                | Threaded M8*80mm       | 5 pcs |
| С     | @ <del>1111111111</del> | screw                  | 1 pcs |
| D     |                         | Anchor                 | 1 pcs |
| Е     |                         | allen key M5           | 1pcs  |