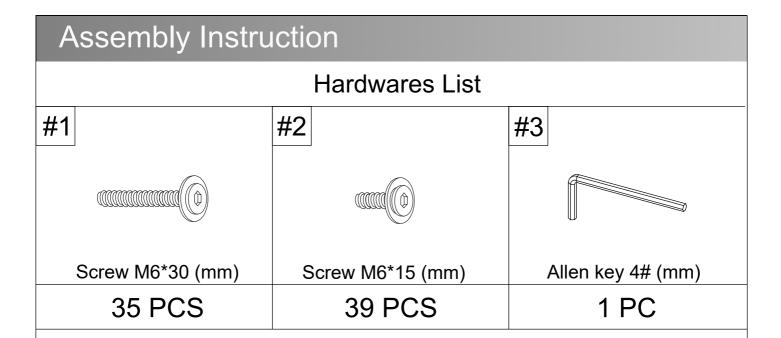

#### Parts List Box A B(L) $A_{(R)}$ Right armrest left armrest Three person backrest Three-seat board 1 PC 1 PC 1 PC 1 PC E F G H Seat cushion Big back cushion Three-man front table-rack 1 PC 3 PCS 3 PCS 1 PC K stone crystal plate fixing ring table leg 4 PCS 1 PC 1 PC