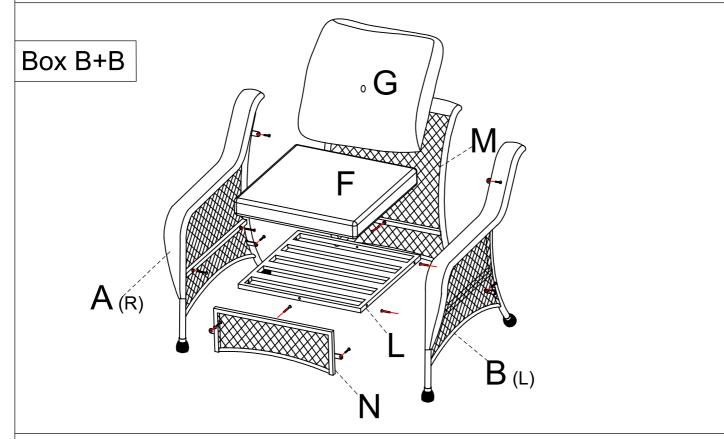

#### Parts List Box A B(L) $A_{(R)}$ Right armrest left armrest Three person backrest Three-seat board 1 PC 1 PC 1 PC 1 PC E F G H Seat cushion Big back cushion Three-man front table-rack 1 PC 3 PCS 3 PCS 1 PC K stone crystal plate fixing ring table leg 4 PCS 1 PC 1 PC