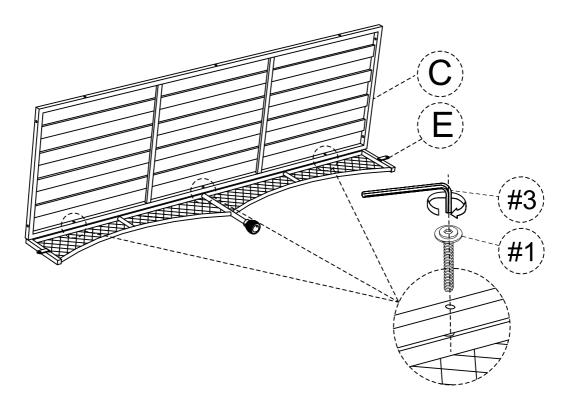

E x1

C x1

#1 x3

#3 x1

For this installation step, please tighten the screws to 80%

For this installation step, please tighten the screws to 80%