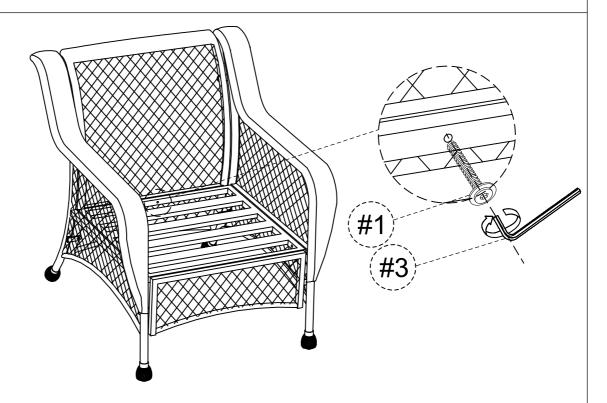

# Assembly Instruction - Single chair

STEP 4

#1 x1

#3 x1

For this installation step, please tighten the screws to 80%