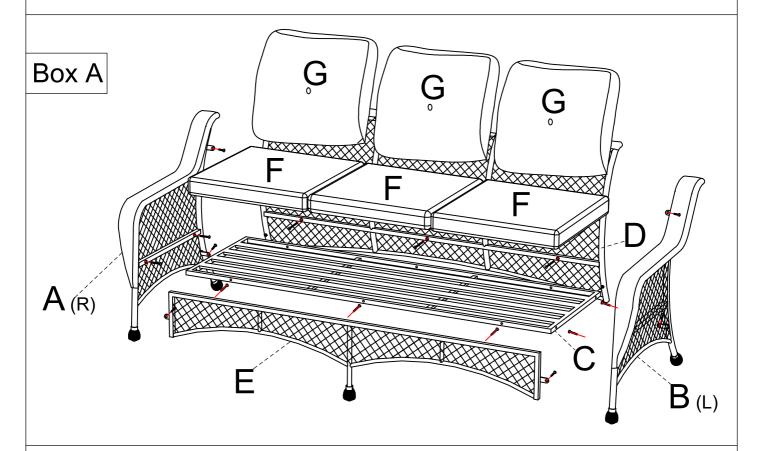

#### Parts List Box A B(L) $A_{(R)}$ Right armrest left armrest Three person backrest Three-seat board 1 PC 1 PC 1 PC 1 PC E F G H Seat cushion Big back cushion Three-man front table-rack 1 PC 3 PCS 3 PCS 1 PC K stone crystal plate fixing ring table leg 4 PCS 1 PC 1 PC