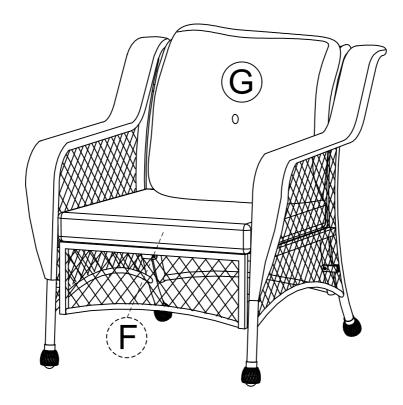

P 6

#1 x3 #3 x1



For this installation step, please tighten the screws to 100%

#### STEP 7

F x3

**G** x3



# Assembly Instruction - Rectangular coffee table

Box A



STEP 1

H x1

1 x4

#2 x8

#3 x1



# Assembly Instruction - Rectangular coffee table

#### STEP 2

J x1

#2 x4

#3 x1



For this installation step, please tighten the screws to 100%

#### STEP 3

**K** x1



# Assembly Instruction - Single chair







#1 x2

#2 x1

#3 x1



#3

#1

For this installation step, please tighten the screws to 80%



# Assembly Instruction - Single chair

STEP 4

#1 x1

#3 x1



For this installation step, please tighten the screws to 80%



# Assembly Instruction - Single chair

STEP 6 #2 x2

#3 x1



For this installation step, please tighten the screws to 100%

#### STEP 7

F x1 G x1



# Assembly Instruction - Foot rest





#### Assembly Instruction - Foot rest

#### STEP 2

P x1

#1 x2

#2 x2

#3 x1



For this installation step, please tighten the screws to 80%

#### STEP 3

P<sub>x1</sub>



# Assembly Instruction - Foot rest

#### STEP 4

R x1



#### STEP 5