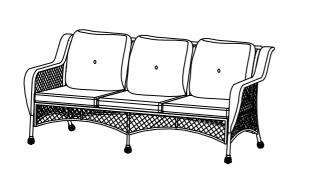

#### 1 Three person sofa + 1 Rectangular coffee table/ CTN

#### Parts List Box A B(L) $A_{(R)}$ Right armrest left armrest Three person backrest Three-seat board 1 PC 1 PC 1 PC 1 PC E F G H Seat cushion Big back cushion Three-man front table-rack 1 PC 3 PCS 3 PCS 1 PC K stone crystal plate fixing ring table leg 4 PCS 1 PC 1 PC