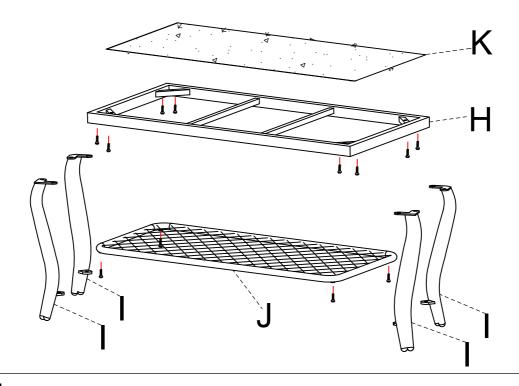

# Assembly Instruction - Rectangular coffee table

Box A

STEP 1

H x1

1 x4

#2 x8

#3 x1

#### STEP 2

J x1

#2 x4

#3 x1

For this installation step, please tighten the screws to 100%

#### STEP 3

**K** x1