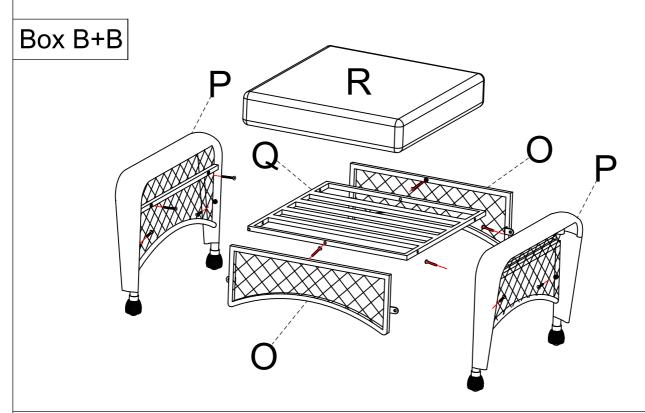

# Assembly Instruction - Foot rest

#### Assembly Instruction - Foot rest

#### STEP 2

P x1

#1 x2

#2 x2

#3 x1

For this installation step, please tighten the screws to 80%

#### STEP 3

P<sub>x1</sub>

#### STEP 4

R x1