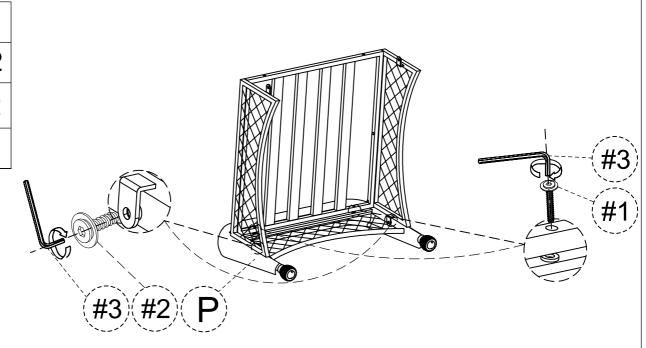

#### STEP 2

P x1

#1 x2

#2 x2

#3 x1

For this installation step, please tighten the screws to 80%