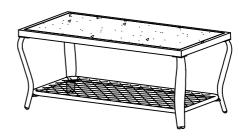

# Assembly Instruction - Rectangular coffee table

Box A

STEP 1

H x1

1 x4

#2 x8

#3 x1

# Assembly Instruction - Rectangular coffee table

#### STEP 2

J x1

#2 x4

#3 x1

For this installation step, please tighten the screws to 100%

#### STEP 3

**K** x1