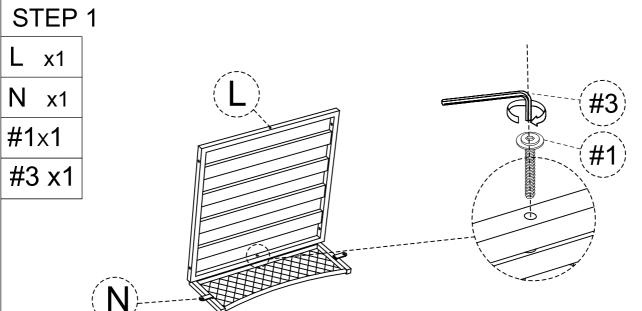

E x1

C x1

#1 x3

#3 x1

For this installation step, please tighten the screws to 80%

For this installation step, please tighten the screws to 80%