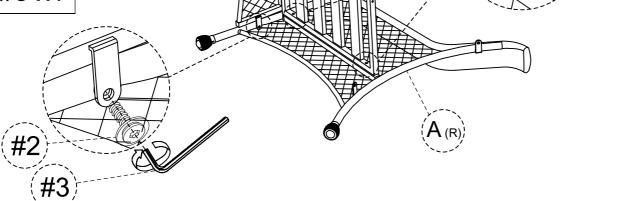

# Assembly Instruction - Single chair

#1 x2

#2 x1

#3 x1

#3

#1

For this installation step, please tighten the screws to 80%