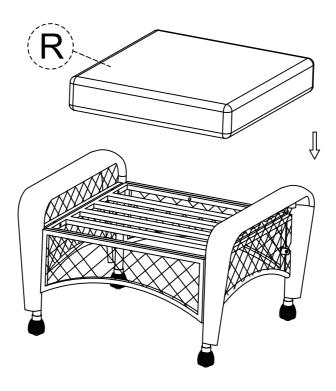

2

J x1

#2 x4

#3 x1



For this installation step, please tighten the screws to 100%

#### STEP 3

**K** x1



# Assembly Instruction - Single chair







#1 x2

#2 x1

#3 x1



#3

#1

For this installation step, please tighten the screws to 80%



# Assembly Instruction - Single chair

STEP 4

#1 x1

#3 x1



For this installation step, please tighten the screws to 80%



# Assembly Instruction - Single chair

STEP 6 #2 x2

#3 x1



For this installation step, please tighten the screws to 100%

#### STEP 7

F x1 G x1



# Assembly Instruction - Foot rest





#### Assembly Instruction - Foot rest

#### STEP 2

P x1

#1 x2

#2 x2

#3 x1



For this installation step, please tighten the screws to 80%

#### STEP 3

P<sub>x1</sub>



# Assembly Instruction - Foot rest

#### STEP 4

R x1



#### STEP 5