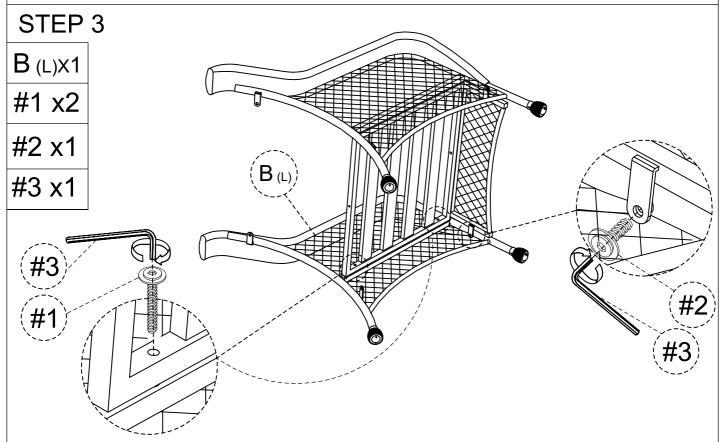

- 3. During assembly, please install it on the carpet or soft grass to avoid product damage. Thank you.





E x1

C x1

#1 x3

#3 x1





For this installation step, please tighten the screws to 80%





For this installation step, please tighten the screws to 80%



#### STEP 6

#1 x3 #3 x1



For this installation step, please tighten the screws to 100%

#### STEP 7

F x3

**G** x3



# Assembly Instruction - Rectangular coffee table

Box A



STEP 1

H x1

1 x4

#2 x8

#3 x1



# Assembly Instruction - Rectangular coffee table

#### STEP 2

J x1

#2 x4

#3 x1



For this installation step, please tighten the screws to 100%

#### STEP 3

**K** x1



# Assembly Instruction - Single chair







#1 x2

#2 x1

#3 x1



#3

#1

For this installation step, please tighten the screws to 80%



# Assembly Instruction - Single chair

STEP 4

#1 x1

#3 x1



For this installation step, please tighten the screws to 80%



# Assembly Instruction - Single chair

STEP 6 #2 x2

#3 x1



For this installation step, please tighten the screws to 100%

#### STEP 7

F x1 G x1



# Assembly Instruction - Foot rest





#### Assembly Instruction - Foot rest

#### STEP 2

P x1

#1 x2

#2 x2

#3 x1



For this installation step, please tighten the screws to 80%

#### STEP 3

P<sub>x1</sub>



# Assembly Instruction - Foot rest

#### STEP 4

R x1



#### STEP 5