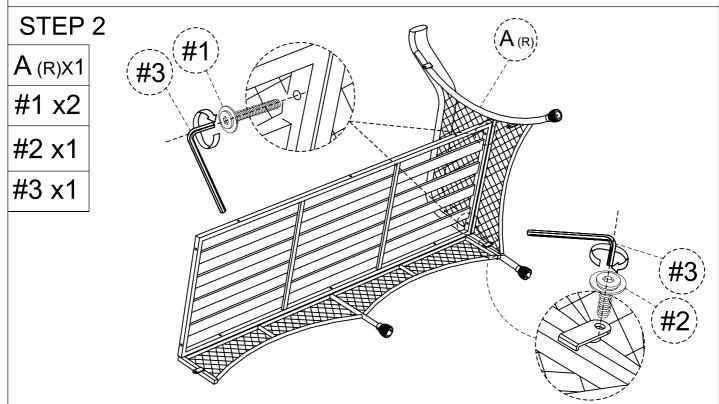

E x1

C x1

#1 x3

#3 x1

For this installation step, please tighten the screws to 80%

For this installation step, please tighten the screws to 80%