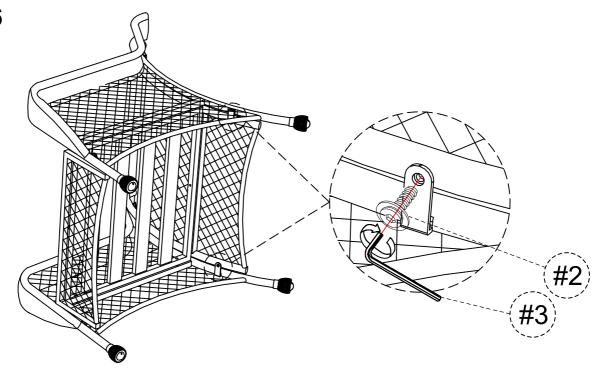

# Assembly Instruction - Single chair

#1 x2

#2 x1

#3 x1

#3

#1

For this installation step, please tighten the screws to 80%

# Assembly Instruction - Single chair

STEP 4

#1 x1

#3 x1

For this installation step, please tighten the screws to 80%

# Assembly Instruction - Single chair

STEP 6 #2 x2

#3 x1

For this installation step, please tighten the screws to 100%