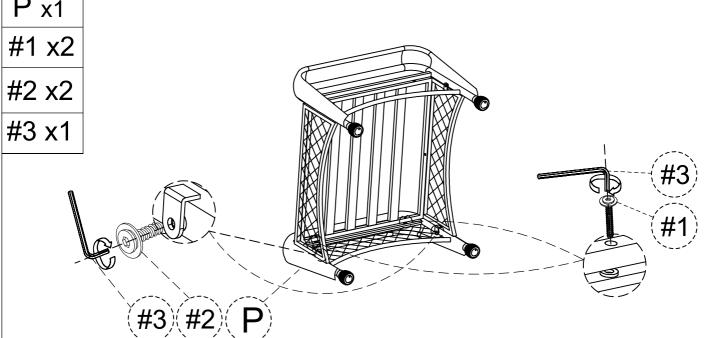

#### STEP 2

P x1

#1 x2

#2 x2

#3 x1

For this installation step, please tighten the screws to 80%

#### STEP 3

P<sub>x1</sub>