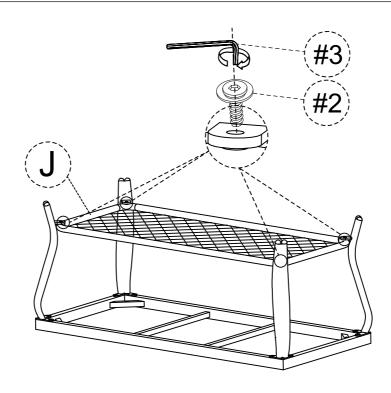

#### STEP 2

J x1

#2 x4

#3 x1

For this installation step, please tighten the screws to 100%