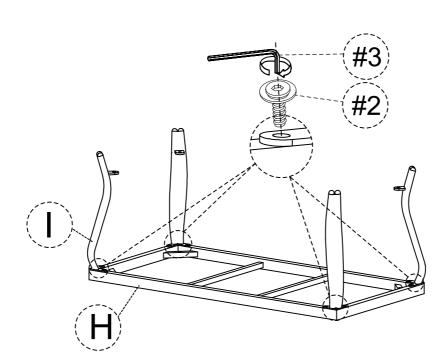

# Assembly Instruction - Rectangular coffee table

Box A

STEP 1

H x1

1 x4

#2 x8

#3 x1