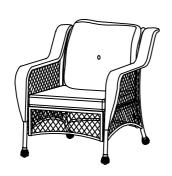

# Assembly Instruction - Single chair

#1 x2

#2 x1

#3 x1

#3

#1

For this installation step, please tighten the screws to 80%

# Assembly Instruction - Single chair

STEP 4

#1 x1

#3 x1

For this installation step, please tighten the screws to 80%

# Assembly Instruction - Single chair

STEP 6 #2 x2

#3 x1

For this installation step, please tighten the screws to 100%

#### STEP 7

F x1 G x1