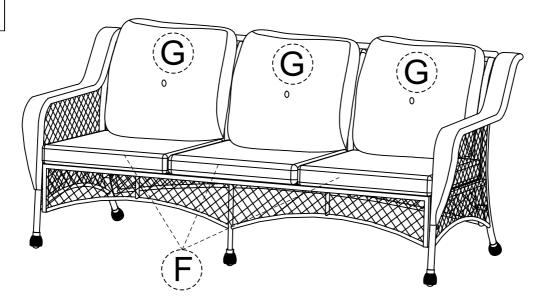

ing ring table leg 4 PCS 1 PC 1 PC

1





#### 1 Single chair+1 Foot rest/ CTN

# **Assembly Instruction**







#### 1 Single chair+1 Foot rest/ CTN

# **Assembly Instruction**







#### **NOTICE**

- 1. Please assemble according to the installation steps in the manual.
- 2. During the assembly process, please tighten the screws by 80%. After all the screws are assembled, they can be tightened by 100%.
- 3. During assembly, please install it on the carpet or soft grass to avoid product damage. Thank you.





E x1

C x1

#1 x3

#3 x1





For this installation step, please tighten the screws to 80%





For this installation step, please tighten the screws to 80%



#### STEP 6

#1 x3 #3 x1



For this installation step, please tighten the screws to 100%

#### STEP 7

F x3

**G** x3



# Assembly Instruction - Rectangular coffee table

Box A



STEP 1

H x1

1 x4

#2 x8

#3 x1



# Assembly Instruction - Rectangular coffee table

#### STEP 2

J x1

#2 x4

#3 x1



For this installation step, please tighten the screws to 100%

#### STEP 3

**K** x1



# Assembly Instruction - Single chair







#1 x2

#2 x1

#3 x1



#3

#1

For this installation step, please tighten the screws to 80%



# Assembly Instruction - Single chair

STEP 4

#1 x1

#3 x1



For this installation step, please tighten the screws to 80%



# Assembly Instruction - Single chair

STEP 6 #2 x2

#3 x1



For this installation step, please tighten the screws to 100%

#### STEP 7

F x1 G x1



# Assembly Instruction - Foot rest





#### Assembly Instruction - Foot rest

#### STEP 2

P x1

#1 x2

#2 x2