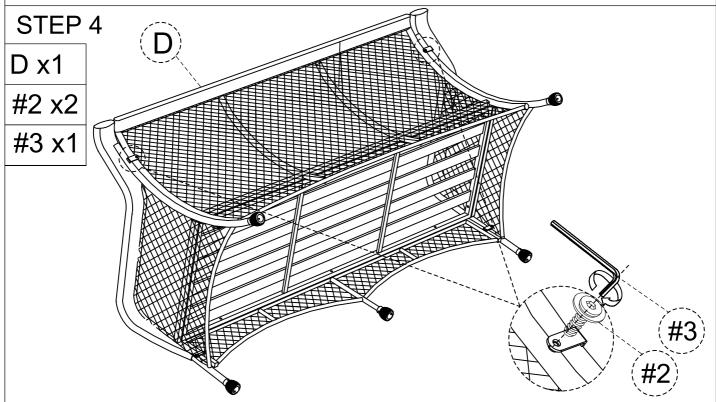

t left armrest Three person backrest Three-seat board 1 PC 1 PC 1 PC 1 PC E F G H Seat cushion Big back cushion Three-man front table-rack 1 PC 3 PCS 3 PCS 1 PC K stone crystal plate fixing ring table leg 4 PCS 1 PC 1 PC

1





#### 1 Single chair+1 Foot rest/ CTN

# **Assembly Instruction**







#### 1 Single chair+1 Foot rest/ CTN

# **Assembly Instruction**







#### **NOTICE**

- 1. Please assemble according to the installation steps in the manual.
- 2. During the assembly process, please tighten the screws by 80%. After all the screws are assembled, they can be tightened by 100%.
- 3. During assembly, please install it on the carpet or soft grass to avoid product damage. Thank you.





E x1

C x1

#1 x3

#3 x1





For this installation step, please tighten the screws to 80%





For this installation step, please tighten the screws to 80%



#### STEP 6

#1 x3 #3 x1



For this installation step, please tighten the screws to 100%

#### STEP 7

F x3

**G** x3



# Assembly Instruction - Rectangular coffee table

Box A



STEP 1

H x1

1 x4

#2 x8

#3 x1



# Assembly Instruction - Rectangular coffee table

#### STEP 2

J x1

#2 x4

#3 x1



For this installation step, please tighten the screws to 100%

#### STEP 3

**K** x1



# Assembly Instruction - Single chair







#1 x2

#2 x1

#3 x1



#3

#1

For this installation step, please tighten the screws to 80%



# Assembly Instruction - Single chair

STEP 4

#1 x1

#3 x1



For this installation step, please tighten the screws to 80%



# Assembly Instruction - Single chair

STEP 6 #2 x2

#3 x1



For this inst