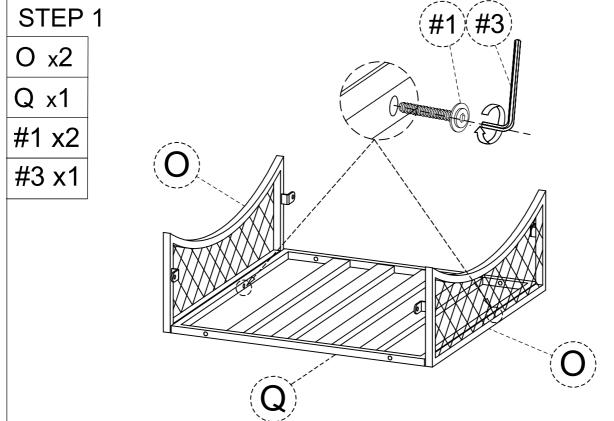

#### STEP 2

P x1

#1 x2

#2 x2

#3 x1

For this installation step, please tighten the screws to 80%