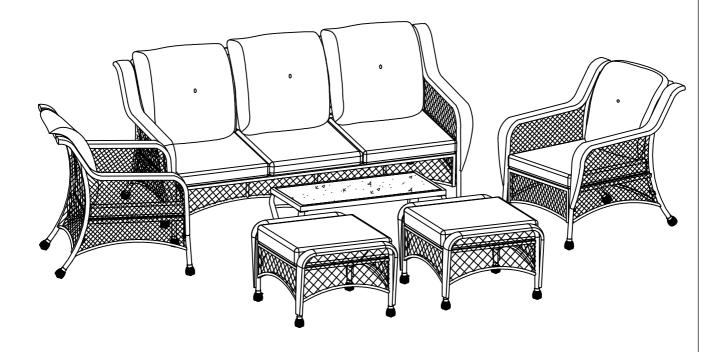

# PATIO FURNITURE SET ASSEMBLY INSTRUCTION

If you have any questions, feel free to email us at zzwservice@gmail.com

#### 1 Three person sofa + 1 Rectangular coffee table/ CTN

#### 1 Single chair+1 Foot rest/ CTN