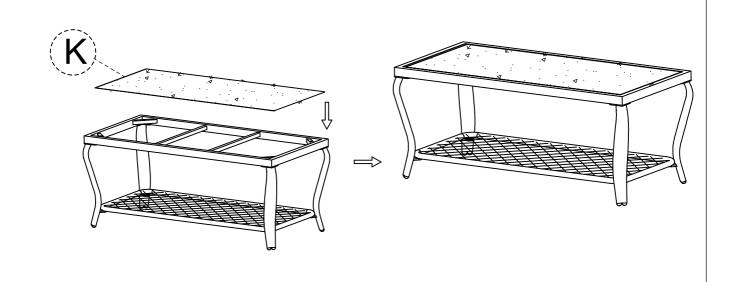

nual.
- 2. During the assembly process, please tighten the screws by 80%. After all the screws are assembled, they can be tightened by 100%.
- 3. During assembly, please install it on the carpet or soft grass to avoid product damage. Thank you.





E x1

C x1

#1 x3

#3 x1





For this installation step, please tighten the screws to 80%





For this installation step, please tighten the screws to 80%



#### STEP 6

#1 x3 #3 x1



For this installation step, please tighten the screws to 100%

#### STEP 7

F x3

**G** x3



# Assembly Instruction - Rectangular coffee table

Box A



STEP 1

H x1

1 x4

#2 x8

#3 x1



# Assembly Instruction - Rectangular coffee table

#### STEP 2

J x1

#2 x4

#3 x1



For this installation step, please tighten the screws to 100%

#### STEP 3

**K** x1



# Assembly Instruction - Single chair







#1 x2

#2 x1

#3 x1



#3

#1

For this installation step, please tighten the screws to 80%



# Assembly Instruction - Single chair

STEP 4

#1 x1

#3 x1



For this installation step, please tighten the screws to 80%



# Assembly Instruction - Single chair

STEP 6 #2 x2

#3 x1



For this installation step, please tighten the screws to 100%

#### STEP 7

F x1 G x1



# Assembly Instruction - Foot rest





#### Assembly Instruction - Foot rest

#### STEP 2

P x1

#1 x2

#2 x2

#3 x1



For this installation step, please tighten the screws to 80%

#### STEP 3

P<sub>x1</sub>



# Assembly Instruction - Foot rest

#### STEP 4

R x1



#### STEP 5