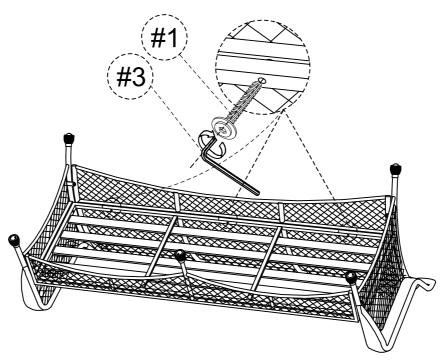

on Big back cushion Three-man front table-rack 1 PC 3 PCS 3 PCS 1 PC K stone crystal plate fixing ring table leg 4 PCS 1 PC 1 PC

1





#### 1 Single chair+1 Foot rest/ CTN

# **Assembly Instruction**







#### 1 Single chair+1 Foot rest/ CTN

# **Assembly Instruction**







#### **NOTICE**

- 1. Please assemble according to the installation steps in the manual.
- 2. During the assembly process, please tighten the screws by 80%. After all the screws are assembled, they can be tightened by 100%.
- 3. During assembly, please install it on the carpet or soft grass to avoid product damage. Thank you.





E x1

C x1

#1 x3

#3 x1





For this installation step, please tighten the screws to 80%





For this installation step, please tighten the screws to 80%



#### STEP 6

#1 x3 #3 x1



For this installation step, please tighten the screws to 100%

#### STEP 7

F x3

**G** x3



# Assembly Instruction - Rectangular coffee table

Box A



STEP 1

H x1

1 x4

#2 x8

#3 x1



# Assembly Instruction - Rectangular coffee table

#### STEP 2

J x1

#2 x4

#3 x1



For this installation step, please tighten the screws to 100%

#### STEP 3

**K** x1



# Assembly Instruction - Single chair







#1 x2

#2 x1

#3 x1



#3

#1

For this installation step, please tighten the screws to 80%



# Assembly Instruction - Single chair

STEP 4

#1 x1

#3 x1



For this installation step, please tighten the screws to 80%



# Assembly Instruction - Single chair

STEP 6 #2 x2

#3 x1



For this installation step, please tighten the screws to 100%

#### STEP 7

F x1 G x1



# Assembly Instr