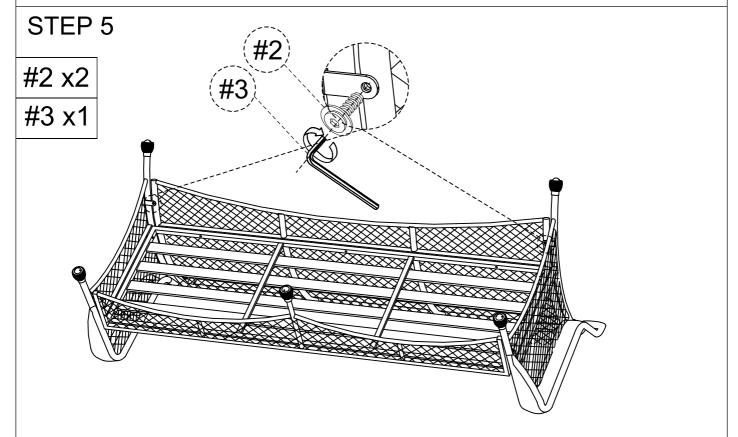

# Assembly Instruction - Rectangular coffee table

Box A

STEP 1

H x1

1 x4

#2 x8

#3 x1