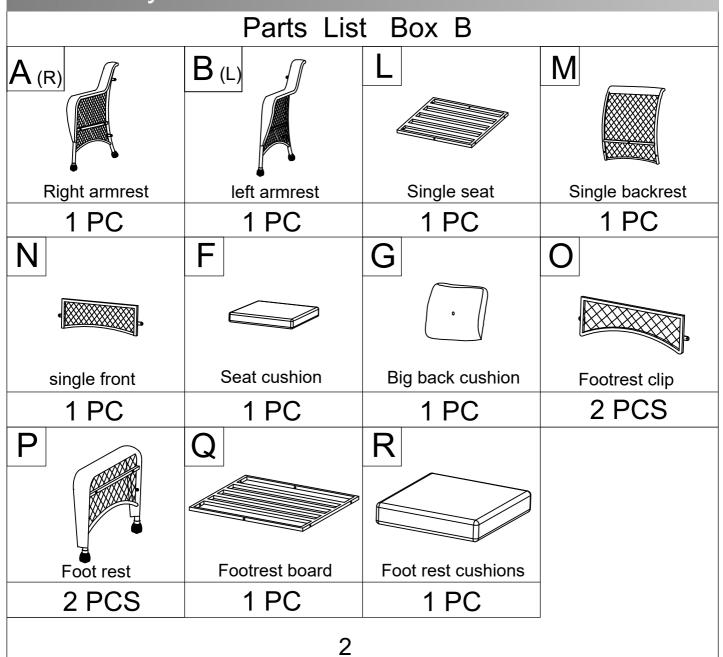

#### Parts List Box A B(L) $A_{(R)}$ Right armrest left armrest Three person backrest Three-seat board 1 PC 1 PC 1 PC 1 PC E F G H Seat cushion Big back cushion Three-man front table-rack 1 PC 3 PCS 3 PCS 1 PC K stone crystal plate fixing ring table leg 4 PCS 1 PC 1 PC