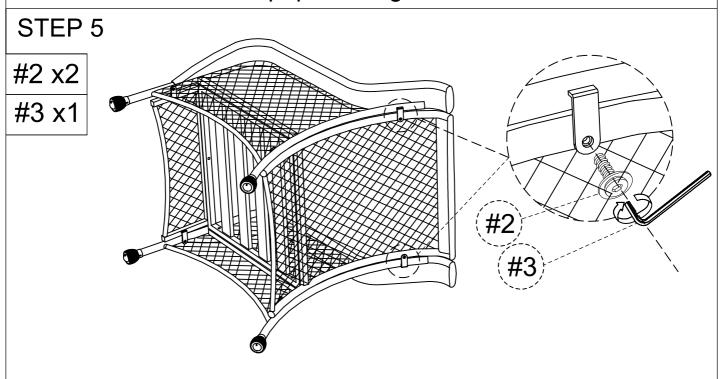

# Assembly Instruction - Single chair

STEP 6 #2 x2

#3 x1

For this installation step, please tighten the screws to 100%