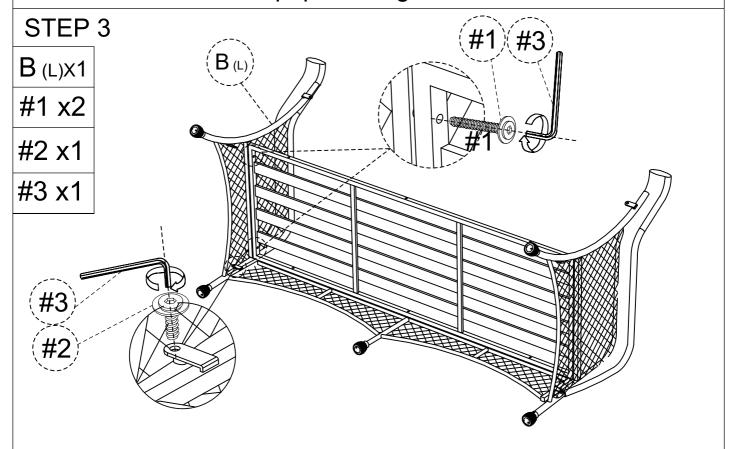

E x1

C x1

#1 x3

#3 x1

For this installation step, please tighten the screws to 80%

For this installation step, please tighten the screws to 80%