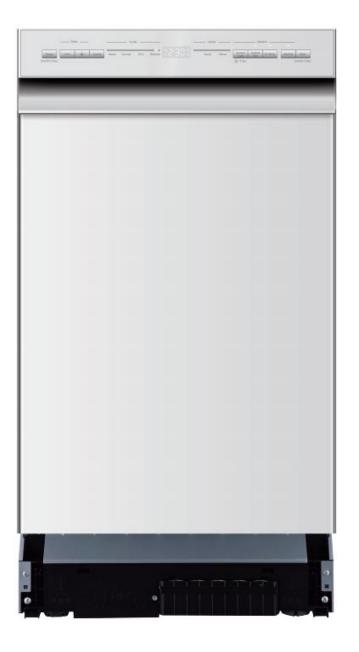

## 18" Built-in Dishwasher

## MDF18A1ABB/AST/AWW WQP8-7734D

## **Description:**

- 8 place-setting capacity
- Durable stainless steel tub
- White/Black/Stainless
- 6 washing programs (Heavy, Normal, ECO, Delicate, Quick, Rinse)
- Low energy consumption 237KWH /YEAR with quiet washing 52 DB
- Electronic Buttoncontrols with LED display
- Up to 24 hours delay start options
- Energy Star V6.0
- UL&CUL Approval