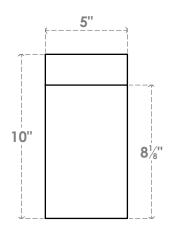

## RFTP05X10X12HUN

5"W X 10"H X 12"L HUNTINGTON ARCHITECTURAL GRADE PVC RAFTER TAIL





## SIDE PROFILE



## **FRONT PROFILE**

**ISOMETRIC** 



**EKENA MILLWORK** 2300 WEST MAIN ST. CLARKSVILLE, TX 75426 TOLL FREE: 866-607-0453 WWW.EKENAMILLWORK.COM

- 1. INSTALLATION TO BE COMPLETED IN ACCORDANCE WITH MANUFACTURER'S SPECIFICATIONS.
  2. DRAWING MAY NOT BE TO SCALE
  3. THIS DRAWING IS INTENDED FOR DESIGN AND PLANNING PURPOSES ONLY.
  4. ALL INFORMATION CONTAINED HEREIN WAS CURRENT AT THE TIME OF DEVELOPMENT BUT MUST BE REVIEWED AND APPROVED BY THE PRODUCT MANUFACTURER TO BE CONSIDERED ACCURATE.
- 5. ARCHITECTURAL GRADE PVC PRODUCTS ARE MADE FROM EXPANDED CELLULAR PVC AND COME NATURALLY WHITE BUT MAY BE **PAINTED**