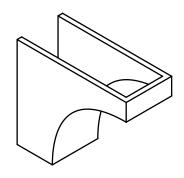

## RFTP05X10X12HUN

5"W X 10"H X 12"L HUNTINGTON ARCHITECTURAL GRADE PVC RAFTER TAIL