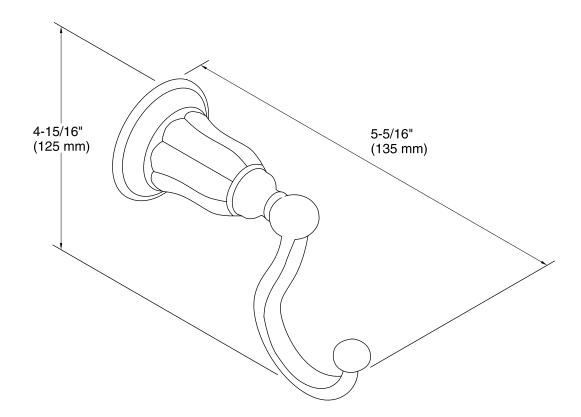

## Features

- KOHLER finishes resist corrosion and tarnish.
- Holds items securely.
- Coordinates with other products in the Kelston collection.
- 5-5/16" (135 mm) x 4-5/16" (125 mm)

## **Technical Information**

All product dimensions are nominal.