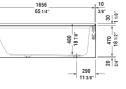

## Architec Bathtub with panel height 19 1/4" # 70040700000090

| Bathtub with panel height 19 1/4"                                                                                                                | Dimension                       | Weight   | Order number   |
|--------------------------------------------------------------------------------------------------------------------------------------------------|---------------------------------|----------|----------------|
| rectangle, with integrated panel and flange, fla<br>feet, drain right, cUPC® listed*, Sanitary acryli<br>capacity 39.4 gal , water level 14 Inch | ange clips, tub<br>ic , Filling |          |                |
| Colors                                                                                                                                           |                                 |          |                |
| 00 White                                                                                                                                         |                                 |          |                |
| Variant                                                                                                                                          |                                 |          |                |
| Base tub                                                                                                                                         | 66" x 32" Inch                  | 105.8 lb | 70040700000090 |
| Infobox                                                                                                                                          |                                 |          |                |
| * Complies with the following standards: CSA B45.5/IAPM0 Z124                                                                                    |                                 |          |                |
|                                                                                                                                                  |                                 |          |                |
| Suitable products                                                                                                                                |                                 |          |                |
| Waste and overflow plastic, Chrome trim,                                                                                                         |                                 |          | 791224         |
| Flange clips 6 pcs., (included), for Architec bathtubs with integrated panel (height 19 1/4") and flange,                                        |                                 |          | 790160         |
| Tub feet 4 pieces, (included), for Architec bathtubs with integrated panel (height 19 1/4") and flange,                                          |                                 |          | 790161         |
| Chromed cover fits waste and overflow # 791255,                                                                                                  |                                 |          | 791225         |
| Waste and overflow brass, Chrome trim,                                                                                                           |                                 |          | 791255         |

35

465

20

All drawings contain the necessary measurements which are subject to standard tolerances. They are stated in inch & mm and are nonbinding. Exact measurements, in particular for customized installation scenarios, can only be taken from the finished ceramic piece.