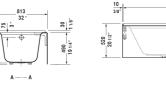

## Architec Bathtub with panel height 19 1/4" # 70040700000090

| Bathtub with panel height 19 1/4"                                                                                                                | Dimension                       | Weight   | Order number   |
|--------------------------------------------------------------------------------------------------------------------------------------------------|---------------------------------|----------|----------------|
| rectangle, with integrated panel and flange, fla<br>feet, drain right, cUPC® listed*, Sanitary acryli<br>capacity 39.4 gal , water level 14 Inch | ange clips, tub<br>ic , Filling |          |                |
| Colors                                                                                                                                           |                                 |          |                |
| 00 White                                                                                                                                         |                                 |          |                |
| Variant                                                                                                                                          |                                 |          |                |
| Base tub                                                                                                                                         | 66" x 32" Inch                  | 105.8 lb | 70040700000090 |
| Infobox                                                                                                                                          |                                 |          |                |
| * Complies with the following standards: CSA B45.5/IAPM0 Z124                                                                                    |                                 |          |                |
|                                                                                                                                                  |                                 |          |                |
| Suitable products                                                                                                                                |                                 |          |                |
| Waste and overflow plastic, Chrome trim,                                                                                                         |                                 |          | 791224         |
| Flange clips 6 pcs., (included), for Architec bathtubs with integrated panel (height 19 1/4") and flange,                                        |                                 |          | 790160         |
| Tub feet 4 pieces, (included), for Architec bathtubs with integrated panel (height 19 1/4") and flange,                                          |                                 |          | 790161         |
| Chromed cover fits waste and overflow # 791255,                                                                                                  |                                 |          | 791225         |
| Waste and overflow brass, Chrome trim,                                                                                                           |                                 |          | 791255         |

35

465

20

All drawings contain the necessary measurements which are subject to standard tolerances. They are stated in inch & mm and are nonbinding. Exact measurements, in particular for customized installation scenarios, can only be taken from the finished ceramic piece.