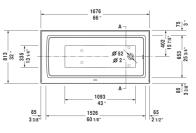

## Architec Bathtub with panel height 19 1/4" # 70040700000090

| Bathtub with panel height 19 1/4"                                                                                                                | Dimension                       | Weight   | Order number   |
|--------------------------------------------------------------------------------------------------------------------------------------------------|---------------------------------|----------|----------------|
| rectangle, with integrated panel and flange, fla<br>feet, drain right, cUPC® listed*, Sanitary acryli<br>capacity 39.4 gal , water level 14 Inch | ange clips, tub<br>ic , Filling |          |                |
| Colors                                                                                                                                           |                                 |          |                |
| 00 White                                                                                                                                         |                                 |          |                |
| Variant                                                                                                                                          |                                 |          |                |
| Base tub                                                                                                                                         | 66" x 32" Inch                  | 105.8 lb | 70040700000090 |
| Infobox                                                                                                                                          |                                 |          |                |
| * Complies with the following standards: CSA B45.5/IAPM0 Z124                                                                                    |                                 |          |                |
|                                                                                                                                                  |                                 |          |                |
| Suitable products                                                                                                                                |                                 |          |                |
| Waste and overflow plastic, Chrome trim,                                                                                                         |                                 |          | 791224         |
| Flange clips 6 pcs., (included), for Architec bathtubs with integrated panel (height 19 1/4") and flange,                                        |                                 |          | 790160         |
| Tub feet 4 pieces, (included), for Architec bathtubs with integrated panel (height 19 1/4") and flange,                                          |                                 |          | 790161         |
| Chromed cover fits waste and overflow # 791255,                                                                                                  |                                 |          | 791225         |
| Waste and overflow brass, Chrome trim,                                                                                                           |                                 |          | 791255         |

35

465

20

All drawings contain the necessary measurements which are subject to standard tolerances. They are stated in inch & mm and are nonbinding. Exact measurements, in particular for customized installation scenarios, can only be taken from the finished ceramic piece.