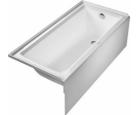

## Architec Bathtub with panel height 19 1/4" # 70040700000090

| Bathtub with panel height 19 1/4"                                                                                                                | Dimension                       | Weight   | Order number   |
|--------------------------------------------------------------------------------------------------------------------------------------------------|---------------------------------|----------|----------------|
| rectangle, with integrated panel and flange, fla<br>feet, drain right, cUPC® listed*, Sanitary acryli<br>capacity 39.4 gal , water level 14 Inch | ange clips, tub<br>ic , Filling |          |                |
| Colors                                                                                                                                           |                                 |          |                |
| 00 White                                                                                                                                         |                                 |          |                |
| Variant                                                                                                                                          |                                 |          |                |
| Base tub                                                                                                                                         | 66" x 32" Inch                  | 105.8 lb | 70040700000090 |
| Infobox                                                                                                                                          |                                 |          |                |
| * Complies with the following standards: CSA B45.5/IAPM0 Z124                                                                                    |                                 |          |                |
|                                                                                                                                                  |                                 |          |                |
| Suitable products                                                                                                                                |                                 |          |                |
| Waste and overflow plastic, Chrome trim,                                                                                                         |                                 |          | 791224         |
| Flange clips 6 pcs., (included), for Architec bathtubs with integrated panel (height 19 1/4") and flange,                                        |                                 |          | 790160         |
| Tub feet 4 pieces, (included), for Architec bathtubs with integrated panel (height 19 1/4") and flange,                                          |                                 |          | 790161         |
| Chromed cover fits waste and overflow # 791255,                                                                                                  |                                 |          | 791225         |
| Waste and overflow brass, Chrome trim,                                                                                                           |                                 |          | 791255         |