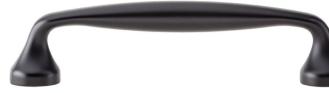

# Mason 4 ¼ in. center-to-center pull

Oil Rubbed Bronze - RL063495

Satin Brass - RL063514

Polished Nickel - RL063490

Satin Nickel - RL063482

Matte Black - RL063502

В

А

### DIMENSIONS

Center to center: 4.25 in. **(A)** Overall length: 5 in. **(B)** Projection: 1.22 in. Height: 0.75 in. Weight: 0.18 lbs.

### THE MASON COLLECTION INCLUDES:

4 ¼ in. center-to-center pull

6 ¼ in. center-to-center pull

All offered in matte black, satin nickel, satin brass, polished nickel, and oil rubbed bronze