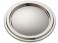

# Mason 4 ¼ in. center-to-center pull

Oil Rubbed Bronze - RL063495

Satin Brass - RL063514

Polished Nickel - RL063490

Satin Nickel - RL063482

Matte Black - RL063502

В

А

### THE MASON COLLECTION INCLUDES:

4 ¼ in. center-to-center pull

6 ¼ in. center-to-center pull

All offered in matte black, satin nickel, satin brass, polished nickel, and oil rubbed bronze