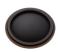

# Mason 4 ¼ in. center-to-center pull

Oil Rubbed Bronze - RL063495

Satin Brass - RL063514

Polished Nickel - RL063490

Satin Nickel - RL063482

Matte Black - RL063502

В

А

### THE MASON COLLECTION INCLUDES:

4 ¼ in. center-to-center pull

6 ¼ in. center-to-center pull

All offered in matte black, satin nickel, satin brass, polished nickel, and oil rubbed bronze