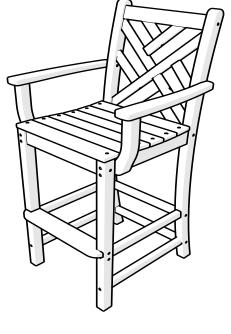

# POLYWOOD

Assembly Instructions

Thank you for choosing POLYWOOD! We hope our furniture helps create a gathering place for you and your loved ones to enjoy for many years to come!

.....

CDD200, CDD201, CDD202 Chippendale Arm Chair

# TOOLS 1 3/8" wrench (not included) . . . . . . . . . . . . . . PARTS x 2 Α 2.5" Screw — HHW14X2.5 x4 Hole Plug — HSP.312x.25 (Extra)

Repeat Steps 1 Thru 3 On Opposite Side

2

CDD200

CDD202

CDD201