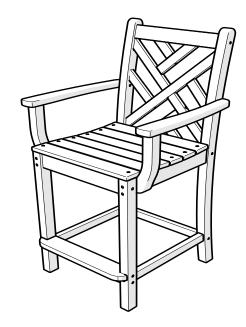

# POLYWOOD

Assembly Instructions

Thank you for choosing POLYWOOD! We hope our furniture helps create a gathering place for you and your loved ones to enjoy for many years to come!

.....

CDD200, CDD201, CDD202 Chippendale Arm Chair

# TOOLS 1 3/8" wrench (not included) . . . . . . . . . . . . . . PARTS x 2 Α 2.5" Screw — HHW14X2.5 x4 Hole Plug — HSP.312x.25 (Extra)

Repeat Steps 1 Thru 3 On Opposite Side

2

CDD200

CDD202

CDD201