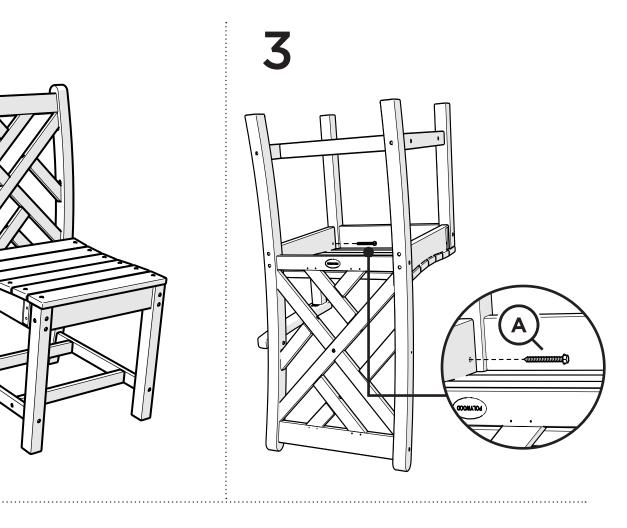

# TOOLS 1 3/8" wrench (not included) . . . . . . . . . . . . . . PARTS x 2 Α 2.5" Screw — HHW14X2.5 x4 Hole Plug — HSP.312x.25 (Extra)

Repeat Steps 1 Thru 3 On Opposite Side

2

CDD200

CDD202

CDD201