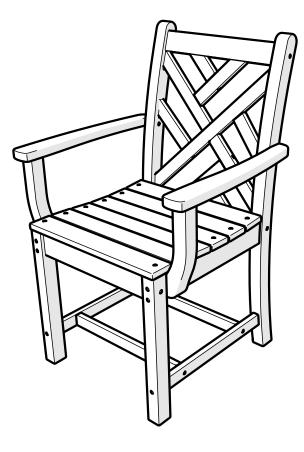

# POLYWOOD

Assembly Instructions

Thank you for choosing POLYWOOD! We hope our furniture helps create a gathering place for you and your loved ones to enjoy for many years to come!

.....

CDD200, CDD201, CDD202 Chippendale Arm Chair