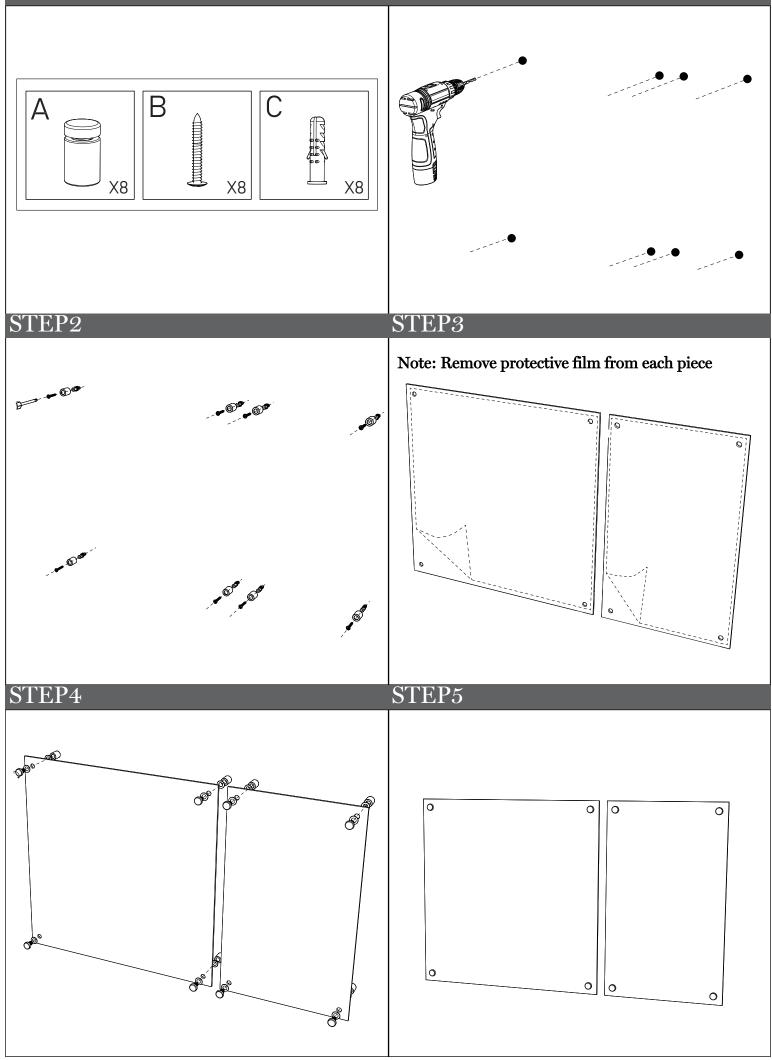

### ASSEMBLY INSTRUCTIONS

### Before You Begin: A power drill, drill bit and Phillips screwdriver are required (Not Included).

Please identify all component parts and hardware pieces required before you begin. Carefully remove all of the components from the packaging and set aside for assembly. Assemble on a soft surface to prevent scratching during assembly.

## STEP1