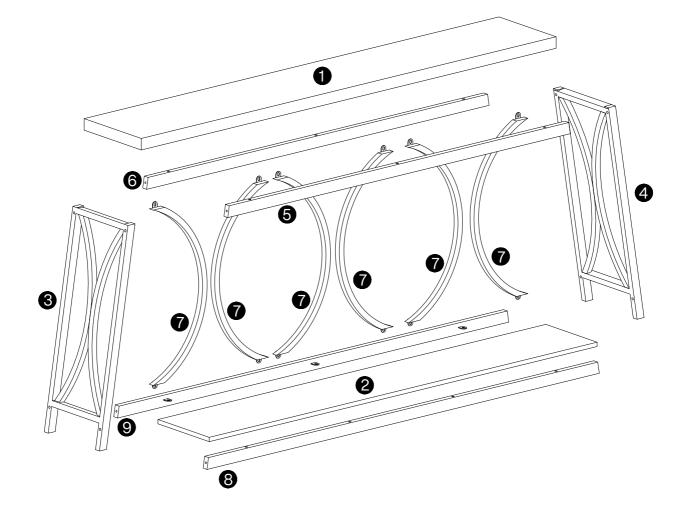

packaging and the product, then contact us as soon as possible.

## Warm Tips

- 1. Carefully read these instructions and keep them for future reference.
- 2. Check the parts list and confirm everything's there before starting assembly.
- 3. When assembling, put all parts on a soft, smooth surface like a carpet to avoid scratches.
- 4. Don't fully tighten screws until all parts are confirmed in place to avoid misalignment.

#### How to Get the Assembly Video



Note: If you can't find the assembly video, please contact us.



We recommend using hand tools for assembly.

If an electric screwdriver is used, reduce power and torque to avoid damage to the product.



### Install the Anti-Tip Straps

Using the anti-tip straps can reduce the risk of tipping over, but can not eliminate it.









Make sure all parts are included. Most board parts are labeled or stamped on the raw edge. Contact us for a free replacement if you encounter any damaged or missing parts.

## **Parts List**



## Hardware List

| Α        | X21+1    | В        | X12+1   | С        | X6+1     | D        | X1        | Е         | X4       | F        | X2+1 |
|----------|----------|----------|---------|----------|----------|----------|-----------|-----------|----------|----------|------|
|          |          |          |         |          |          |          |           |           |          |          |      |
| M6X12 mm |          | M6X50 mm |         | M6X55 mm |          | M4X55 mm |           | M6XØ32 mm |          | Ø4X35 mm |      |
|          | G        | X2       | Н       | X2       | I