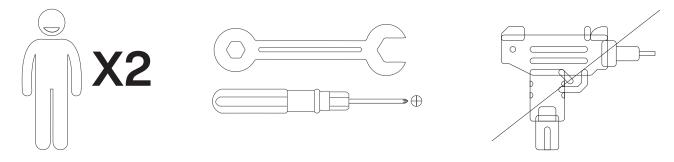

#### How to Get the Assembly Video

Note: If you can't find the assembly video, please contact us.

We recommend using hand tools for assembly.

If an electric screwdriver is used, reduce power and torque to avoid damage to the product.