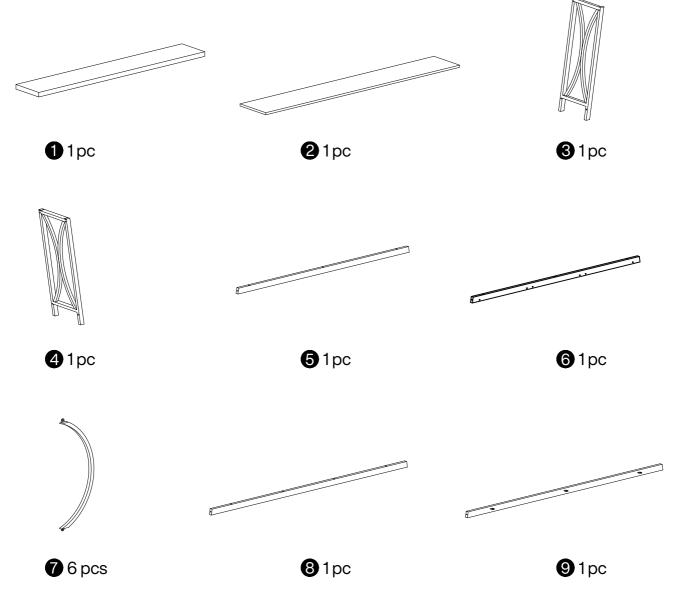

rything's there before starting assembly.
- 3. When assembling, put all parts on a soft, smooth surface like a carpet to avoid scratches.
- 4. Don't fully tighten screws until all parts are confirmed in place to avoid misalignment.

#### How to Get the Assembly Video



Note: If you can't find the assembly video, please contact us.



We recommend using hand tools for assembly.

If an electric screwdriver is used, reduce power and torque to avoid damage to the product.



### Install the Anti-Tip Straps

Using the anti-tip straps can reduce the risk of tipping over, but can not eliminate it.









Make sure all parts are included. Most board parts are labeled or stamped on the raw edge. Contact us for a free replacement if you encounter any damaged or missing parts.

## **Parts List**



## Hardware List

| Α        | X21+1    | В        | X12+1   | С        | X6+1     | D        | X1        | Е         | X4       | F        | X2+1 |
|----------|----------|----------|---------|----------|----------|----------|-----------|-----------|----------|----------|------|
|          |          |          |         |          |          |          |           |           |          |          |      |
| M6X12 mm |          | M6X50 mm |         | M6X55 mm |          | M4X55 mm |           | M6XØ32 mm |          | Ø4X35 mm |      |
|          | G        | X2       | Н       | X2       | I        | Х3       | J         | X2+1      | K        | X4       |      |
|          | 0        |          |         |          | 00       |          |           |           |          |          |