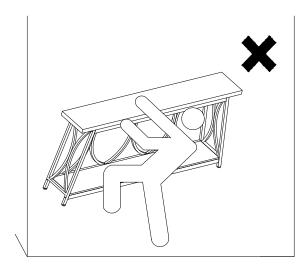

### Install the Anti-Tip Straps

Using the anti-tip straps can reduce the risk of tipping over, but can not eliminate it.

Make sure all parts are included. Most board parts are labeled or stamped on the raw edge. Contact us for a free replacement if you encounter any damaged or missing parts.