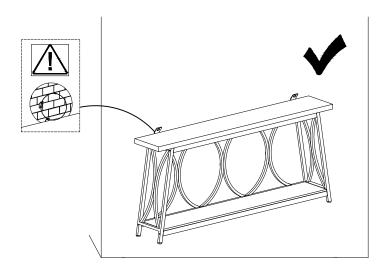

### Install the Anti-Tip Straps

Using the anti-tip straps can reduce the risk of tipping over, but can not eliminate it.

Make sure all parts are included. Most board parts are labeled or stamped on the raw edge. Contact us for a free replacement if you encounter any damaged or missing parts.