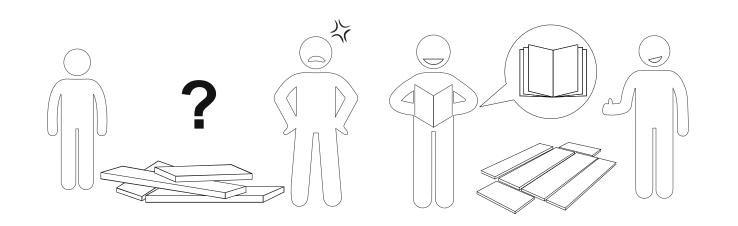

## Warm Tips

- 1. Carefully read these instructions and keep them for future reference.
- 2. Check the parts list and confirm everything's there before starting assembly.
- 3. When assembling, put all parts on a soft, smooth surface like a carpet to avoid scratches.
- 4. Don't fully tighten screws until all parts are confirmed in place to avoid misalignment.