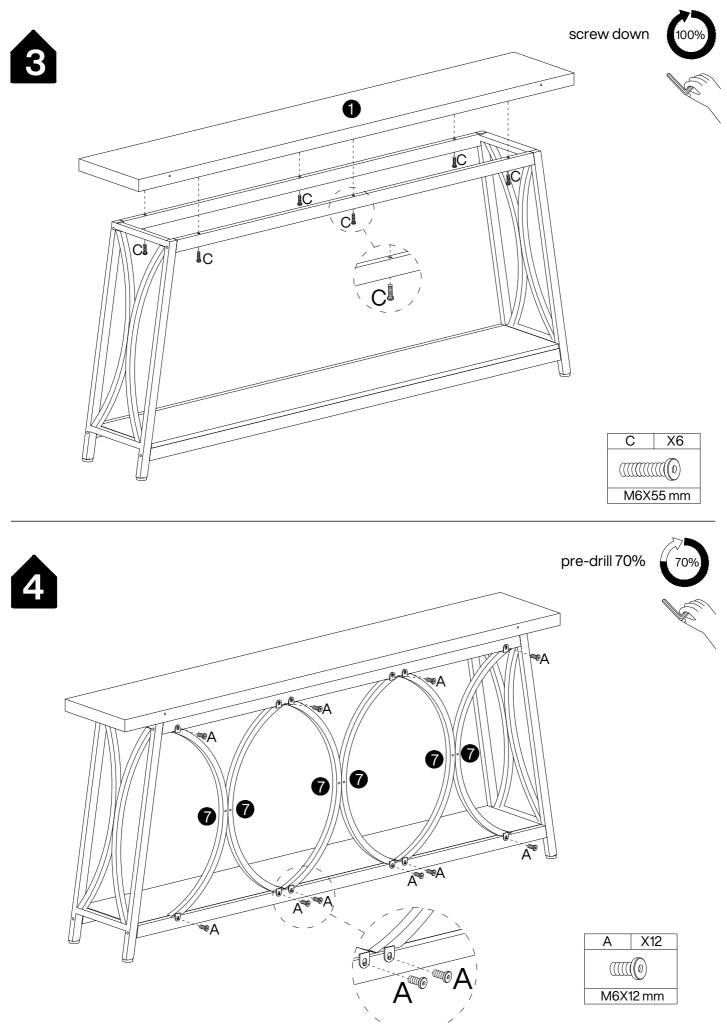

## **Parts List**

## Hardware List

| Α        | X21+1    | В        | X12+1   | С        | X6+1     | D        | X1        | Е         | X4       | F        | X2+1 |
|----------|----------|----------|---------|----------|----------|----------|-----------|-----------|----------|----------|------|
|          |          |          |         |          |          |          |           |           |          |          |      |
| M6X12 mm |          | M6X50 mm |         | M6X55 mm |          | M4X55 mm |           | M6XØ32 mm |          | Ø4X35 mm |      |
|          | G        | X2       | Н       | X2       | I        | Х3       | J         | X2+1      | K        | X4       |      |
|          | 0        |          |         |          | 00       |          |           |           |          |          |      |
|          | Ø8X40 mm |          | L250 mm |          | 40X20 mm |          | 3.5X14 mm |           | 26X13 mm |          | 1    |