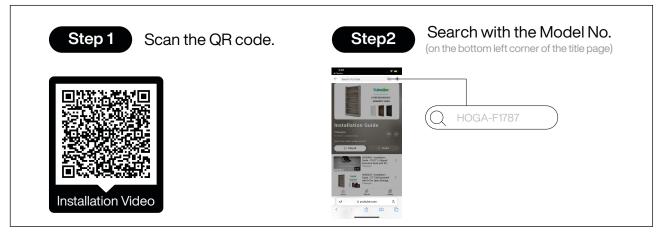

#### How to Get the Assembly Video

Note: If you can't find the assembly video, please contact us.

We recommend using hand tools for assembly.

If an electric screwdriver is used, reduce power and torque to avoid damage to the product.