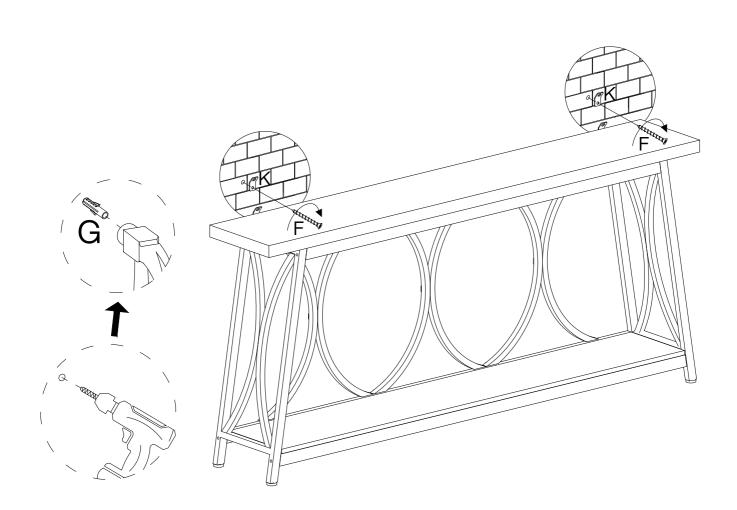

### Install the Anti-Tip Straps

Using the anti-tip straps can reduce the risk of tipping over, but can not eliminate it.

Make sure all parts are included. Most board parts are labeled or stamped on the raw edge. Contact us for a free replacement if you encounter any damaged or missing parts.

## Hardware List

| Α        | X21+1    | В        | X12+1   | С        | X6+1     | D        | X1        | Е         | X4       | F        | X2+1 |
|----------|----------|----------|---------|----------|----------|----------|-----------|-----------|----------|----------|------|
|          |          |          |         |          |          |          |           |           |          |          |      |
| M6X12 mm |          | M6X50 mm |         | M6X55 mm |          | M4X55 mm |           | M6XØ32 mm |          | Ø4X35 mm |      |
|          | G        | X2       | Н       | X2       | I        | Х3       | J         | X2+1      | K        | X4       |      |
|          | 0        |          |         |          | 00       |          |           |           |          |          |      |
|          | Ø8X40 mm |          | L250 mm |          | 40X20 mm |          | 3.5X14 mm |           | 26X13 mm |          | 1    |