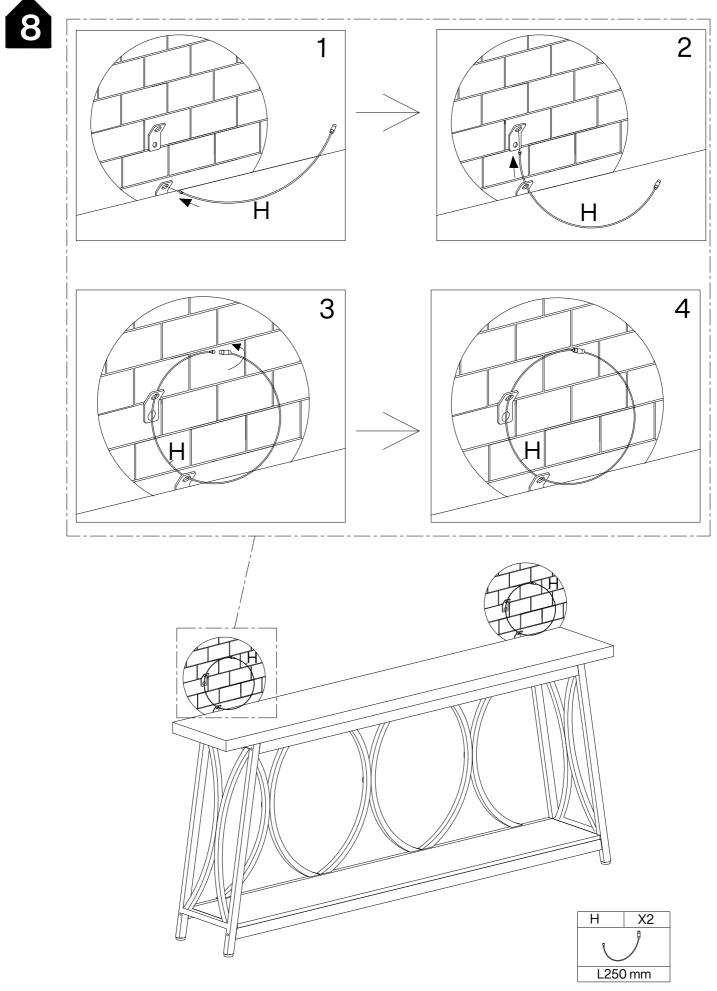

### Install the Anti-Tip Straps

Using the anti-tip straps can reduce the risk of tipping over, but can not eliminate it.

Make sure all parts are included. Most board parts are labeled or stamped on the raw edge. Contact us for a free replacement if you encounter any damaged or missing parts.

## Hardware List

| Α        | X21+1    | В        | X12+1   | С        | X6+1     | D        | X1        | Е         | X4       | F        | X2+1 |
|----------|----------|----------|---------|----------|----------|----------|-----------|-----------|----------|----------|------|
|          |          |          |         |          |          |          |           |           |          |          |      |
| M6X12 mm |          | M6X50 mm |         | M6X55 mm |          | M4X55 mm |           | M6XØ32 mm |          | Ø4X35 mm |      |
|          | G        | X2       | Н       | X2       | I        | Х3       | J         | X2+1      | K        | X4       |      |
|          | 0        |          |         |          | 00       |          |           |           |          |          |      |
|          | Ø8X40 mm |          | L250 mm |          | 40X20 mm |          | 3.5X14 mm |           | 26X13 mm |          | 1    |