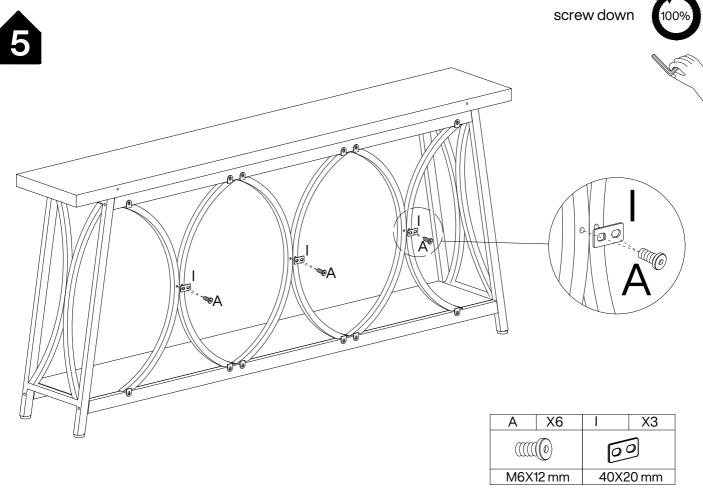

## **Parts List**

## Hardware List

| Α        | X21+1    | В        | X12+1   | С        | X6+1     | D        | X1        | Е         | X4       | F        | X2+1 |
|----------|----------|----------|---------|----------|----------|----------|-----------|-----------|----------|----------|------|
|          |          |          |         |          |          |          |           |           |          |          |      |
| M6X12 mm |          | M6X50 mm |         | M6X55 mm |          | M4X55 mm |           | M6XØ32 mm |          | Ø4X35 mm |      |
|          | G        | X2       | Н       | X2       | I        | Х3       | J         | X2+1      | K        | X4       |      |
|          | 0        |          |         |          | 00       |          |           |           |          |          |      |
|          | Ø8X40 mm |          | L250 mm |          | 40X20 mm |          | 3.5X14 mm |           | 26X13 mm |          | 1    |