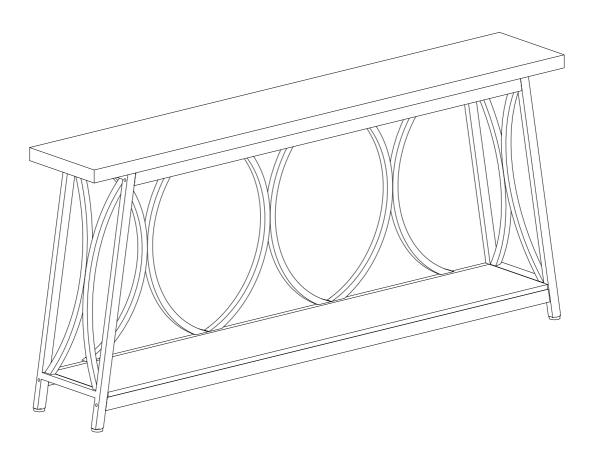

## **Assembly Instructions**

Model No.Console TableHOGA-F1787/HOGA-F1922HOGA-F1971

www.tribesigns.com