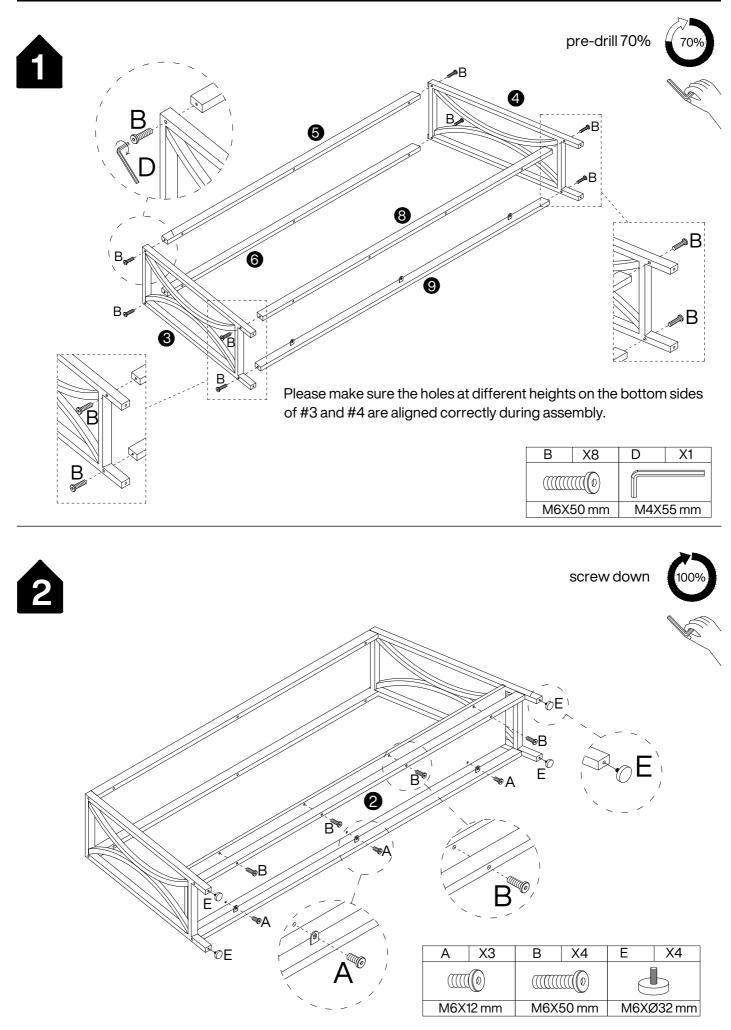

## **Parts List**

## Hardware List

| Α        | X21+1    | В        | X12+1   | С        | X6+1     | D        | X1        | Е         | X4       | F        | X2+1 |
|----------|----------|----------|---------|----------|----------|----------|-----------|-----------|----------|----------|------|
|          |          |          |         |          |          |          |           |           |          |          |      |
| M6X12 mm |          | M6X50 mm |         | M6X55 mm |          | M4X55 mm |           | M6XØ32 mm |          | Ø4X35 mm |      |
|          | G        | X2       | Н       | X2       | I        | Х3       | J         | X2+1      | K        | X4       |      |
|          | 0        |          |         |          | 00       |          |           |           |          |          |      |
|          | Ø8X40 mm |          | L250 mm |          | 40X20 mm |          | 3.5X14 mm |           | 26X13 mm |          | 1    |