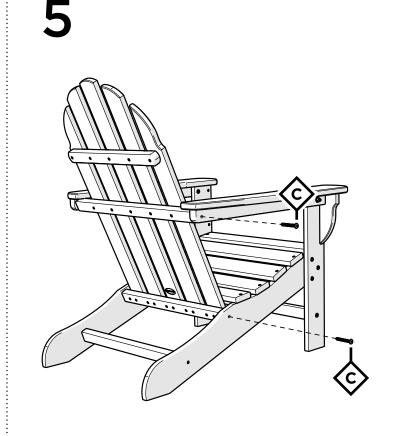

us on Facebook! facebook.com/trexfurniture

## Having Trouble?

If you have questions or concerns regarding assembly instructions or missing parts, please contact us at (877) 907-TREX (8739) or email support@trexfurniture.com

### Cleaning Tips

Keep your Trex Outdoor Furniture™ looking brand new:

#### For a quick clean:

Simply wipe down with soap and water.

#### For a deeper clean:

You'll need:

- » 1/3 bleach and 2/3 water solution
- » clean cloth
- » soft bristle brush

Wipe on solution with your cloth and let it sit on the lumber for a few minutes (this will not affect the color). Then, loosen any dirt and debris that may catch in surface grooves with a soft bristle brush; hose down to rinse.

trexfurniture.com

11/09/2017

# **TOOLS**











1/4-20 Washer Nylock Nut