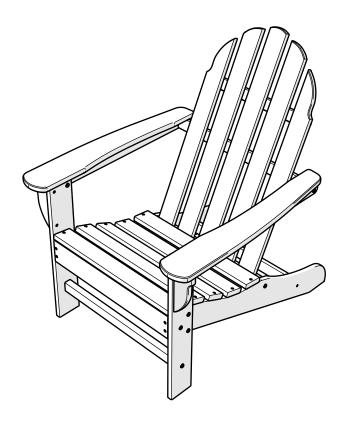

# **Assembly Instructions**



TXAD4031
Cape Cod
Adirondack Chair

### 20-Year Warranty

To view our full warranty, please visit trexfurniture.com/warranty

## Share your space .....

We love to see where our furniture ends up — snap a pic and share it with us on Facebook! facebook.com/trexfurniture

## Having Trouble?

If you have questions or concerns regarding assembly instructions or missing parts, please contact us at (877) 907-TREX (8739) or email support@trexfurniture.com

### Cleaning Tips

Keep your Trex Outdoor Furniture™ looking brand new:

#### For a quick clean:

Simply wipe down with soap and water.

#### For a deeper clean:

You'll need:

- » 1/3 bleach and 2/3 water solution
- » clean cloth
- » soft bristle brush

Wipe on solution with your cloth and let it sit on the lumber for a few minutes (this wil