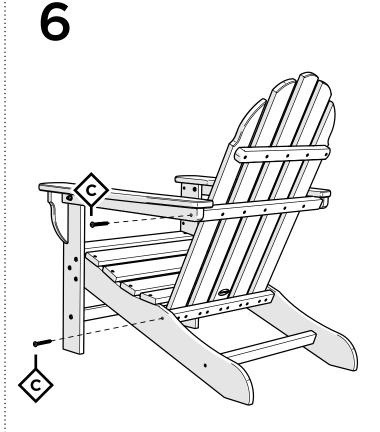

s on Facebook! facebook.com/trexfurniture

## Having Trouble?

If you have questions or concerns regarding assembly instructions or missing parts, please contact us at (877) 907-TREX (8739) or email support@trexfurniture.com

### Cleaning Tips

Keep your Trex Outdoor Furniture™ looking brand new:

#### For a quick clean:

Simply wipe down with soap and water.

#### For a deeper clean:

You'll need:

- » 1/3 bleach and 2/3 water solution
- » clean cloth
- » soft bristle brush

Wipe on solution with your cloth and let it sit on the lumber for a few minutes (this will not affect the color). Then, loosen any dirt and debris that may catch in surface grooves with a soft bristle brush; hose down to rinse.

trexfurniture.com

11/09/2017

# **TOOLS**











1/4-20 Washer Nylock Nut