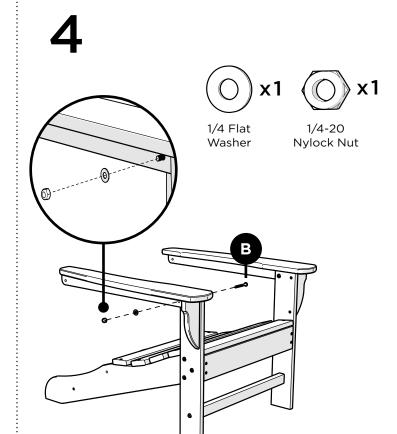

th us on Facebook! facebook.com/trexfurniture

## Having Trouble?

If you have questions or concerns regarding assembly instructions or missing parts, please contact us at (877) 907-TREX (8739) or email support@trexfurniture.com

### Cleaning Tips

Keep your Trex Outdoor Furniture™ looking brand new:

#### For a quick clean:

Simply wipe down with soap and water.

#### For a deeper clean:

You'll need:

- » 1/3 bleach and 2/3 water solution
- » clean cloth
- » soft bristle brush

Wipe on solution with your cloth and let it sit on the lumber for a few minutes (this will not affect the color). Then, loosen any dirt and debris that may catch in surface grooves with a soft bristle brush; hose down to rinse.

trexfurniture.com

11/09/2017

# **TOOLS**











1/4-20 Washer Nylock Nut