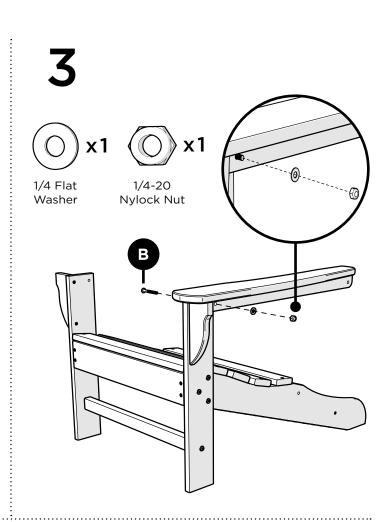

with us on Facebook! facebook.com/trexfurniture

## Having Trouble?

If you have questions or concerns regarding assembly instructions or missing parts, please contact us at (877) 907-TREX (8739) or email support@trexfurniture.com

### Cleaning Tips

Keep your Trex Outdoor Furniture™ looking brand new:

#### For a quick clean:

Simply wipe down with soap and water.

#### For a deeper clean:

You'll need:

- » 1/3 bleach and 2/3 water solution
- » clean cloth
- » soft bristle brush

Wipe on solution with your cloth and let it sit on the lumber for a few minutes (this will not affect the color). Then, loosen any dirt and debris that may catch in surface grooves with a soft bristle brush; hose down to rinse.

trexfurniture.com

11/09/2017

# **TOOLS**











1/4-20 Washer Nylock Nut