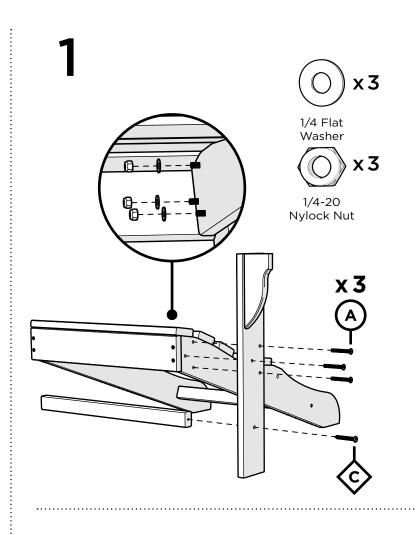

it with us on Facebook! facebook.com/trexfurniture

## Having Trouble?

If you have questions or concerns regarding assembly instructions or missing parts, please contact us at (877) 907-TREX (8739) or email support@trexfurniture.com

### Cleaning Tips

Keep your Trex Outdoor Furniture™ looking brand new:

#### For a quick clean:

Simply wipe down with soap and water.

#### For a deeper clean:

You'll need:

- » 1/3 bleach and 2/3 water solution
- » clean cloth
- » soft bristle brush

Wipe on solution with your cloth and let it sit on the lumber for a few minutes (this will not affect the color). Then, loosen any dirt and debris that may catch in surface grooves with a soft bristle brush; hose down to rinse.

trexfurniture.com

11/09/2017

# **TOOLS**











1/4-20 Washer Nylock Nut