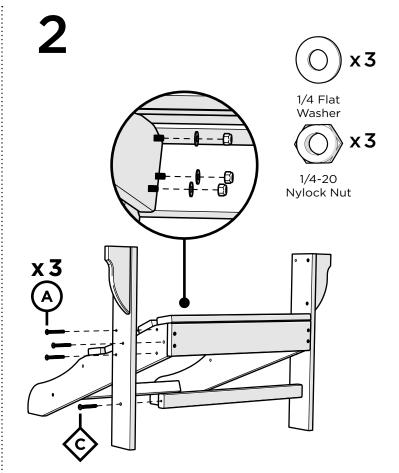

t with us on Facebook! facebook.com/trexfurniture

## Having Trouble?

If you have questions or concerns regarding assembly instructions or missing parts, please contact us at (877) 907-TREX (8739) or email support@trexfurniture.com

### Cleaning Tips

Keep your Trex Outdoor Furniture™ looking brand new:

#### For a quick clean:

Simply wipe down with soap and water.

#### For a deeper clean:

You'll need:

- » 1/3 bleach and 2/3 water solution
- » clean cloth
- » soft bristle brush

Wipe on solution with your cloth and let it sit on the lumber for a few minutes (this will not affect the color). Then, loosen any dirt and debris that may catch in surface grooves with a soft bristle brush; hose down to rinse.

trexfurniture.com

11/09/2017

# **TOOLS**











1/4-20 Washer Nylock Nut