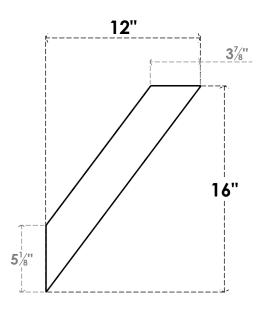

## ITEM NUMBER: BRCURO030X12000X16000TRARCPR

3"W X 12"D X 16"H TRADITIONAL ROUGH CEDAR WOODGRAIN OPEN TIMBERTHANE BRACE, PRIMED TAN

**SIDE PROFILE** 

**FRONT PROFILE** 

**ISOMETRIC** 

GENERATED DATE: 04/05/2023