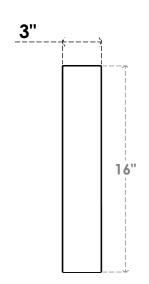

## ITEM NUMBER: BRCURO030X12000X16000TRARCPR

3"W X 12"D X 16"H TRADITIONAL ROUGH CEDAR WOODGRAIN OPEN TIMBERTHANE BRACE, PRIMED TAN

**SIDE PROFILE** 

**FRONT PROFILE** 

**ISOMETRIC** 

GENERATED DATE: 04/05/2023