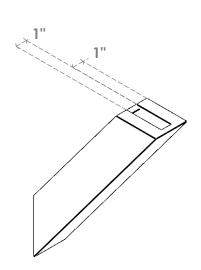

## ITEM NUMBER: BRCURO030X12000X16000TRARCPR

3"W X 12"D X 16"H TRADITIONAL ROUGH CEDAR WOODGRAIN OPEN TIMBERTHANE BRACE, PRIMED TAN

**SIDE PROFILE** 

**FRONT PROFILE** 

**ISOMETRIC** 

GENERATED DATE: 04/05/2023