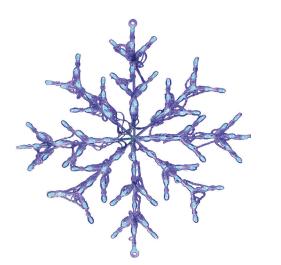

## 30" Indoor/Outdoor Snowflake Light

Add a frosty element to your Christmas light show with this 30-inch Snowflake Light from Fraser Hill Farm. Designed with 100 sparkling LED lights, this classic snowflake will make an elegant addition to your winter wonderland.

For unique decor that celebrates the spirit of Christmas, count on quality products from Fraser Hill Farm.

- Elegant snowflake light measures 30 inches in diameter
- Available in either blue or warm white
- Bright, faceted LED lights mounted on powder-coated metal frames
- Integrated hanging rings for convenient wall mounting
- Mounting hardware is NOT included
- Connectable to other lights via 11" male power cord and 6" female power cord
- 1 year limited warranty