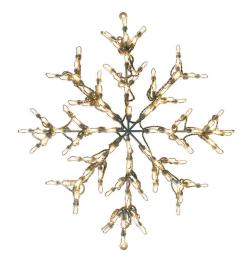

## 30" Indoor/Outdoor Snowflake Light

Add a frosty element to your Christmas light show with this 30-inch Snowflake Light from Fraser Hill Farm. Designed with 100 sparkling LED lights, this classic snowflake will make an elegant addition to your winter wonderland.

For unique decor that celebrates the spirit of Christmas, count on quality products from Fraser Hill Farm.

- Elegant snowflake light measures 30 inches in diameter
- Available in either blue or warm white
- Bright, faceted LED lights mounted on powder-coated metal frames
- Integrated hanging rings for convenient wall mounting
- Mounting hardware is NOT included
- Connectable to other lights via 11" male power cord and 6" female power cord
- 1 year limited warranty