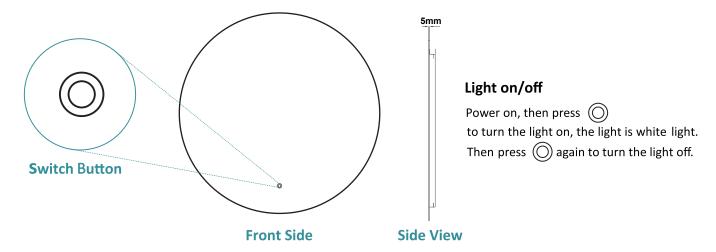

# **Operation Instructions --- 3000K-6000K**

### Light on/off

Power on, then press  $\[ \]$  to turn the light on, the light is warm light.

Then second time press 👸, the light change to white light.

The third time press ∰, the light change to warm white light.

Then press  $\stackrel{\text{\tiny $(7)}}{\downarrow}$  again to turn the light off.