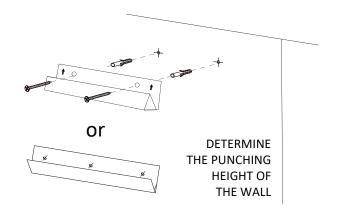

### Step 3

Drive the expansion plug into the hole on the wall and then put the screw into the expansion plug to fix the aluminum strip on the wall.

### Step 4

Hang the mirror on the wall.