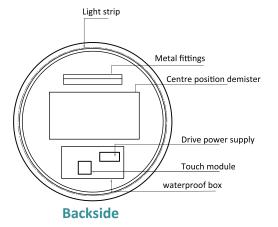

Yes                                    |
| Light Color:     | Warm/White/Warm white changeable or White      | Hanging Way:       | Horizontal                             |
| Touch Sensor:    | Yes                                            | Connection Way:    | Plug-in or Hardwired                   |
| Material:        | Copper-free silvered glass<br>+ Aluminum frame | Application:       | Bathroom, makeup room                  |









# **Operation Instructions --- 3000K-6000K**



### Light on/off

Power on, then press  $\[ \]$  to turn the light on, the light is warm light.

Then second time press 👸, the light change to white light.

The third time press ∰, the light change to warm white light.

Then press  $\stackrel{\text{\tiny $(7)}}{\downarrow}$  again to turn the light off.



## **Dimming instruction**

Power on, press to turn the light on, then press and hold the brightness will change accordingly.

# Fog-free instruction (For the led mirror with anti-fog function)

Power on, press [555], the mirror can be defogging.

# Installation











Ruler Spirit Level

Electrical Drill

Screwdriver

Hammer

# **Parts List**











# **Operation Instructions --- 6000K-6500K**





## **Dimming instruction**

Power on, press to turn the light on, then press and hold the brightness will change accordingly.

# Fog-free instruction (For the led mirror with anti-fog function)

Power on, press  $\bigcirc$  , the mirror can be defogging.

# Installation











Ruler Spirit Level

Electrical Drill

Screwdriver

Hammer

### **Pasts List**











### Step 1 (You