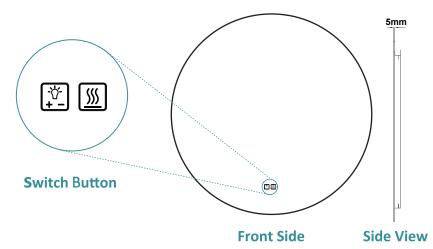

# **Specification**

| Product Name:    | LED LIGHTED MIRROR                             | Certificates:      | ETL, CE, ROHS                          |
|------------------|------------------------------------------------|--------------------|----------------------------------------|
| Brand:           | HOMLUX                                         | Input Voltage:     | 110V                                   |
| Design Style:    | Modern                                         | Power:             | As specified on product label          |
| Feature:         | Illuminated                                    | Lumen/m:           | 2500-3000lm                            |
| Mirror Shape:    | Round                                          | Input Frequency:   | 60Hz                                   |
| Function:        | Anti-fog, memory function                      | Color Temperature: | 3000K-6000K optional<br>or 6000K-6500K |
| Installation:    | Wall mounted                                   | IP Rating:         | IP44                                   |
| Glass Thickness: | 5mm                                            | Dimming Function:  | Yes                                    |
| Light Color:     | Warm/White/Warm white changeable or White      | Hanging Way:       | Horizontal                             |
| Touch Sensor:    | Yes                                            | Connection Way:    | Plug-in or Hardwired                   |
| Material:        | Copper-free silvered glass<br>+ Aluminum frame | Application:       | Bathroom, makeup room                  |

### Light on/off

Power on, then press  $\[ \]$  to turn the light on, the light is warm light.

Then second time press 👸, the light change to white light.

The third time press ∰, the light change to warm white light.

Then press  $\stackrel{\text{\tiny $(7)}}{\downarrow}$  again to turn the light off.

## **Dimming instruction**

Power on, press to turn the light on, then press and hold the brightness will change accordingly.

# Fog-free instruction (For the led mirror with anti-fog function)

Power on, press [555], the mirror can be defogging.