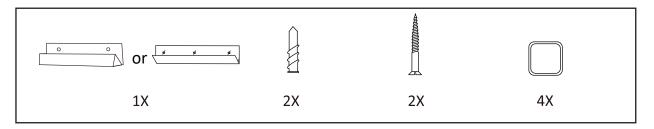

n to turn the light off.



## **Dimming instruction**

Power on, press to turn the light on, then press and hold the brightness will change accordingly.

# Fog-free instruction (For the led mirror with anti-fog function)

Power on, press [555], the mirror can be defogging.

# Installation











Ruler Spirit Level

Electrical Drill

Screwdriver

Hammer

# **Parts List**











# **Operation Instructions --- 6000K-6500K**





## **Dimming instruction**

Power on, press to turn the light on, then press and hold the brightness will change accordingly.

# Fog-free instruction (For the led mirror with anti-fog function)

Power on, press  $\bigcirc$  , the mirror can be defogging.

# Installation











Ruler Spirit Level

Electrical Drill

Screwdriver

Hammer

### **Pasts List**











### Step 1 (You will receive one of the following two aluminum strips, both ready to install)

Measure the distance between two holes on the aluminum strip.



### Step 2

According to the distance from A, choose a suitable height and punch two holes in the wall.



### Step 3

Drive the expansion plug into the hole on the wall and then put the screw into the expansion plug to fix the aluminum strip on the wall.



### Step 4

Hang the mirror on the wall.











# **★★★** About the wire connection ★★★

There are two ways to connect the circuit for the mirror.

**Connection way** ①: Plug the 3-pin plug in the socket on the wall.



**Connection way** ②: Cut of the plug, and connect the mirror's wire to the wall switch's wire. (Recommend installation by professional electrician