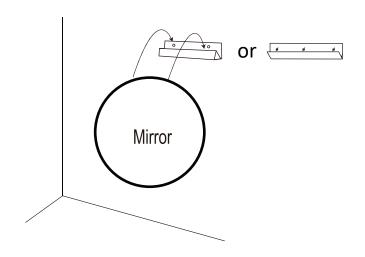

### Step 1 (You will receive one of the following two aluminum strips, both ready to install)

Measure the distance between two holes on the aluminum strip.

### Step 2

According to the distance from A, choose a suitable height and punch two holes in the wall.

### Step 3

Drive the expansion plug into the hole on the wall and then put the screw into the expansion plug to fix the aluminum strip on the wall.

### Step 4

Hang the mirror on the wall.