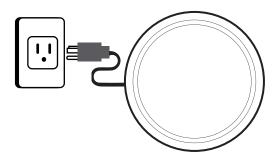

# Wiring

HOMLUX supplies an about 5ft long power cable and U.S 3-pin plug for easy connection with a wall socket. Optional to cut the plug directly and connect to electrical wiring if using the wall switch.

# **★★★** About the wire connection ★★★

There are two ways to connect the circuit for the mirror.

**Connection way** ①: Plug the 3-pin plug in the socket on the wall.

**Connection way** ②: Cut of the plug, and connect the mirror's wire to the wall switch's wire. (Recommend installation by professional electrician)