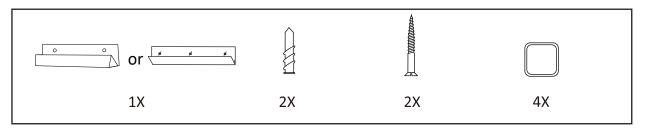

# **Parts List**

### Step 1 (You will receive one of the following two aluminum strips, both ready to install)

Measure the distance between two holes on the aluminum strip.

### Step 2

According to the distance from A, choose a suitable height and punch two holes in the wall.

### Step 3

Drive the expansion plug into the hole on the wall and then put the screw into the expansion plug to fix the aluminum strip on the wall.

### Step 4

Hang the mirror on the wall.