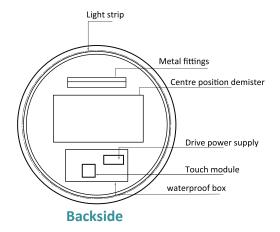

# **Specification**

| Product Name:    | LED LIGHTED MIRROR                             | Certificates:      | ETL, CE, ROHS                          |
|------------------|------------------------------------------------|--------------------|----------------------------------------|
| Brand:           | HOMLUX                                         | Input Voltage:     | 110V                                   |
| Design Style:    | Modern                                         | Power:             | As specified on product label          |
| Feature:         | Illuminated                                    | Lumen/m:           | 2500-3000lm                            |
| Mirror Shape:    | Round                                          | Input Frequency:   | 60Hz                                   |
| Function:        | Anti-fog, memory function                      | Color Temperature: | 3000K-6000K optional<br>or 6000K-6500K |
| Installation:    | Wall mounted                                   | IP Rating:         | IP44                                   |
| Glass Thickness: | 5mm                                            | Dimming Function:  | Yes                                    |
| Light Color:     | Warm/White/Warm white changeable or White      | Hanging Way:       | Horizontal                             |
| Touch Sensor:    | Yes                                            | Connection Way:    | Plug-in or Hardwired                   |
| Material:        | Copper-free silvered glass<br>+ Aluminum frame | Application:       | Bathroom, makeup room                  |