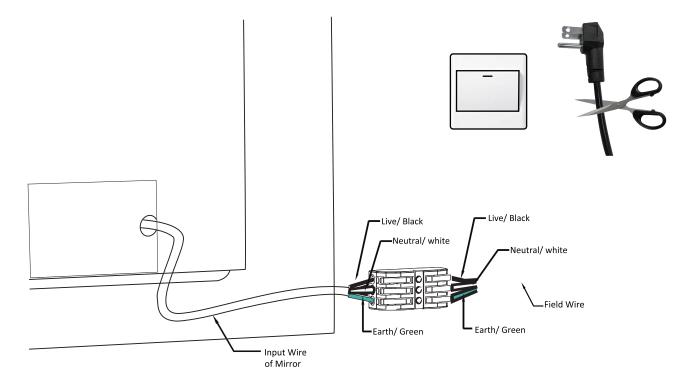

# Wiring

HOMLUX supplies an about 5ft long power cable and U.S 3-pin plug for easy connection with a wall socket. Optional to cut the plug directly and connect to electrical wiring if using the wall switch.

# **★★★** About the wire connection ★★★

There are two ways to connect the circuit for the mirror.

**Connection way** ①: Plug the 3-pin plug in the socket on the wall.

**Connection way** ②: Cut of the plug, and connect the mirror's wire to the wall switch's wire. (Recommend installation by professional electrician)