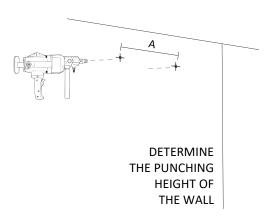

### Step 2

According to the distance from A, choose a suitable height and punch two holes in the wall.