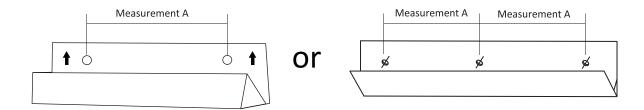

### Step 1 (You will receive one of the following two aluminum strips, both ready to install)

Measure the distance between two holes on the aluminum strip.