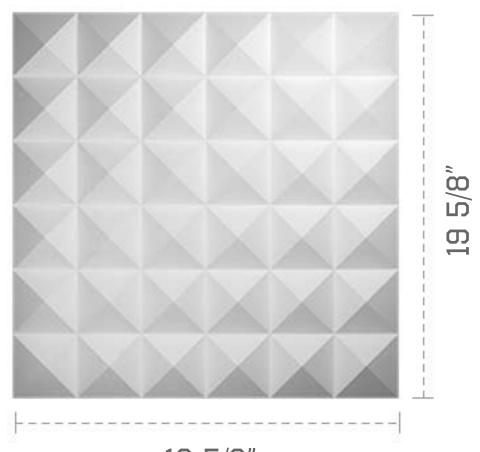

## WP20X20DAWH

19 5/8"W X 19 5/8"H DAMON ENDURAWALL DECORATIVE 3D WALL PANEL, WHITE

7/8"

**PROFILE** 

19 5/8"

**FRONT** 