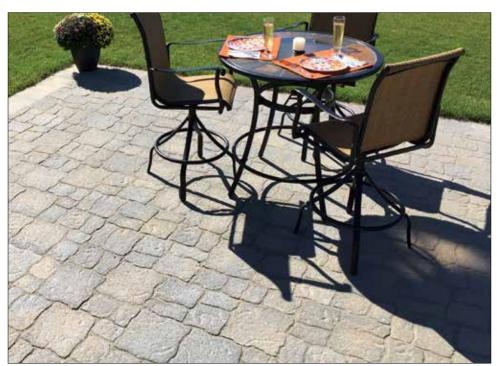

PATIO STONE | SANDIA®

Keystone's Sandia patio stone is distinctive in character and design, creating natural looking, one-of-a-kind spaces. Sandia patio stone features false joints which create the natural beauty of irregular cobble stones; achieving the warmth and elegance of hand-laid stone in less time and effort.

## Perfect for:

- Patios
- Walkways

## **Product Design & Appearance**

- Large format patio slab.
- Multiple stone sizes in each unit.
- Texture and shape combine to create compelling patterns.