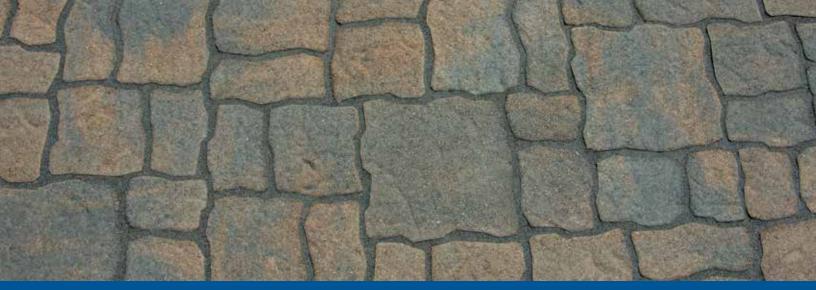

PATIO STONE | SANDIA®

Keystone's Sandia patio stone is distinctive in character and design, creating natural looking, one-of-a-kind spaces. Sandia patio stone features false joints which create the natural beauty of irregular cobble stones; achieving the warmth and elegance of hand-laid stone in less time and effort.

## **Product Design & Appearance**

- Large format patio slab.
- Multiple stone sizes in each unit.
- Texture and shape combine to create compelling patterns.