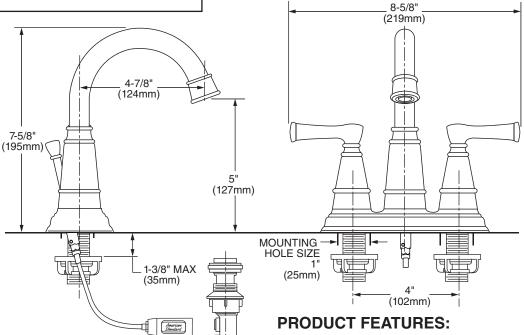

### **GENERAL DESCRIPTION:**

Centerset lavatory faucet on 4" centers. 1/4 turn washerless ceramic disc valve cartridges. Durable cast brass waterways with one-half inch male inlet shanks. Metal body. Color matched underbody. Metal lever handles. 20" (500mm) long flexible stainless steel drain cable is pre-assembled to faucet body. Speed Connect® pre-assembled drain body with 1-1/4 inch (32mm) tail piece. 1.5 gpm/5.6L/min. maximum flow rate.

**Simple Installation:** Fast and easy one person installation. Faucet drops in from top. Speed Connect® nuts push up and hand-turn to tighten.

Cast Brass Waterways with "City Shanks": Strong and durable. Integral tabs on casting provide a wobble-free installation.