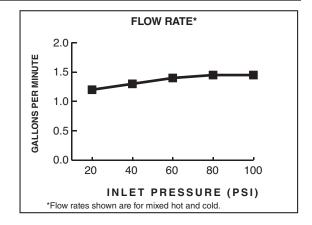

### **GENERAL DESCRIPTION:**

Centerset lavatory faucet on 4" centers. 1/4 turn washerless ceramic disc valve cartridges. Durable cast brass waterways with one-half inch male inlet shanks. Metal body. Color matched underbody. Metal lever handles. 20" (500mm) long flexible stainless steel drain cable is pre-assembled to faucet body. Speed Connect® pre-assembled drain body with 1-1/4 inch (32mm) tail piece. 1.5 gpm/5.6L/min. maximum flow rate.